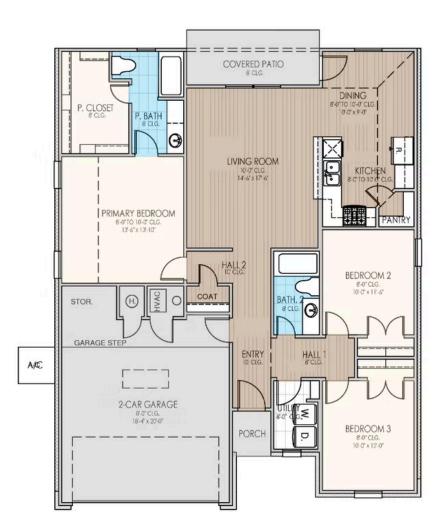

## **Bradford**

Collection: The Village Collection Floor Plan: Bradford Square Feet: 1,416 (m.o.l.) Bedrooms: 3 Bathrooms: 2.0 Garage: 2 Car