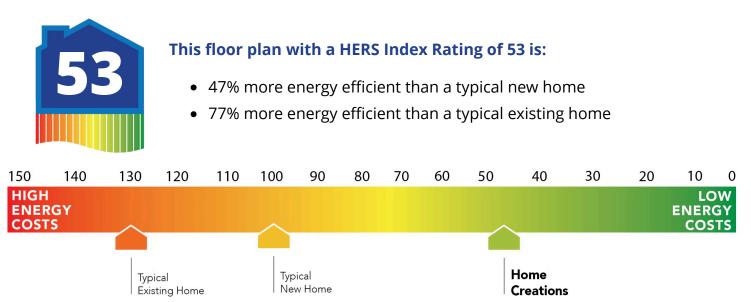

## Included Features

Collection: The Village Collection Floor Plan: Bradford

Square Feet: 1,416 (m.o.l.) Bedrooms: 3 Bathrooms: 2.0 Garage: 2 Car

| Interior Finishes                                                                                                                                                                                                                                                                                                                                                                                                                                                                                                                                                    |                                                                                                                                                                                                                                                                                                                                                                                                                                            |
|----------------------------------------------------------------------------------------------------------------------------------------------------------------------------------------------------------------------------------------------------------------------------------------------------------------------------------------------------------------------------------------------------------------------------------------------------------------------------------------------------------------------------------------------------------------------|--------------------------------------------------------------------------------------------------------------------------------------------------------------------------------------------------------------------------------------------------------------------------------------------------------------------------------------------------------------------------------------------------------------------------------------------|
| Sink tilt-out trays at all cabinet sinks<br>Garage Door Opener with 2 Remotes and Wifi Connectiviity<br>Cabinet hardware standard on all cabinets in choice of stainless steel or black<br>Choice of Luxury Vinyl Throughout main area, entry, kitchen, dining, bathrooms, and<br>hallways<br>Ceiling fans in living room and primary bedroom (Box rated and wired for ceiling fans<br>in all other bedrooms)<br>All bedrooms and bedroom closets come with Mohawk Carpet, complete with lifetime<br>soil and stain resistance (homes permitted as of February 2025) | Insulated entry door (panel style may vary)<br>Paint grade or stain-grade cabinets in choice of style and color<br>Raised 10' ceiling in living areas and Primary bedrooms (single story plans only)<br>Interior Door and bath hardware in choice of stainless steel or black (homes permitted<br>after August 2025)<br>3-1/2" paint grade baseboard and casing throughout home, including the garage<br>(homes permitted after June 2025) |
| Kitchen                                                                                                                                                                                                                                                                                                                                                                                                                                                                                                                                                              |                                                                                                                                                                                                                                                                                                                                                                                                                                            |
| Water line for refrigerator icemaker<br>1/3 horsepower sink garbage disposal w/ air switch<br>All cabinets come standard with soft-close doors and drawers<br>Over-the-range stainless steel Samsung® microwave with exterior venting<br>Cabinet paneling on Kitchen Island (per plan) (homes permitted after 8/2025)                                                                                                                                                                                                                                                | WIFI oven integrated in the Samsung® range<br>Full height tile backsplash in choice of color and size<br>Pfister® kitchen faucet in choice of stainless steel or black<br>Full-Overlay, Factory-finished cabinets with 36″ uppers & crown moulding<br>Choice of 3cm quartz kitchen countertops with 12" overhang on kitchen islands (per<br>plan)                                                                                          |
| Stainless Steel Whirlpool appliance package including 5-burner range with No Preheat<br>Mode technology, an over-the-range-microwave with outside venting, and stainless<br>steel dishwasher                                                                                                                                                                                                                                                                                                                                                                         |                                                                                                                                                                                                                                                                                                                                                                                                                                            |
| Safety                                                                                                                                                                                                                                                                                                                                                                                                                                                                                                                                                               |                                                                                                                                                                                                                                                                                                                                                                                                                                            |
| Class 3 Impact-rated shingles with lifetime warranty<br>Anchor bolts that secure perimeter walls to foundation<br>Hardwired-Smoke Detectors used throughout home with battery backup<br>Hurricane Straps on each rafter that secure perimeter walls to rafters/roof                                                                                                                                                                                                                                                                                                  | Frost Proof-Hose Bibs (homes permitted after 05/2025)<br>OSB exterior walls with 10-year DUPONT TYVEK HOMEWRAP warranty<br>Taexx® Borate Pest Treatment with Pest Control Tubes ran throughout home                                                                                                                                                                                                                                        |
| Bathroom                                                                                                                                                                                                                                                                                                                                                                                                                                                                                                                                                             |                                                                                                                                                                                                                                                                                                                                                                                                                                            |
| Towel bar that matches paper holder<br>Choice of 3cm Granite bathroom countertops<br>All cabinets come standard with soft-close doors and drawers<br>Full-Height, Full-Overlay Cabinets with Cabinet Hardware included                                                                                                                                                                                                                                                                                                                                               | Choice of Luxury Vinyl in all baths<br>Primary bath comes standard with kneespace (plan may vary)<br>Fiberglass shower / tub combo with choice of tile in hall bath<br>Pfister®, or equal, bathroom faucet in choice of stainless steel or black                                                                                                                                                                                           |
| Energy-efficiency                                                                                                                                                                                                                                                                                                                                                                                                                                                                                                                                                    |                                                                                                                                                                                                                                                                                                                                                                                                                                            |
| Roof Ventilation system<br>R-6 Insulated and mastic sealed A/C ducts<br>HERS testing before drywall, and before closing<br>97% efficient Navien water heater (gas comm. only)<br>Lennox all-electric 100% efficient furnace (elec comm. only)<br>Polycel caulking around windows, doors and joints (energy efficient caulking package)                                                                                                                                                                                                                               | R-38 blown-in insulation in attic<br>Lennox gas furnace for heating (gas comm. only)<br>Low-E glass with Argon Gas, tilt-in vinyl windows<br>R-15 blown-in insulation in external walls. Excludes garage<br>Radiant barrier roof decking keeping your attic up to 30 degrees cooler<br>High-efficiency Rinnai water heater for reliable, on-demand hot water (elec comm.<br>only)                                                          |
| Construction / Plumbing / Electrical / Mechanical                                                                                                                                                                                                                                                                                                                                                                                                                                                                                                                    |                                                                                                                                                                                                                                                                                                                                                                                                                                            |
| Kitchen Exhaust Vented to the Outside<br>15.2 SEER electrical central air conditioning<br>Exterior 2 x 4 Hem-Fir stud-grade lumber walls (16" on center)<br>Structural Framing Members designed and inspected by a 3rd party engineer<br>HVAC system design, inspected and tested by 3rd party engineer (homes permitted<br>8/2025 or later)                                                                                                                                                                                                                         | Electric dryer connection in utility room<br>Expandable AquaPEX tubing and connectors for water lines<br>OSB exterior walls with 10-year DUPONT TYVEK HOMEWRAP warranty<br>Enhanced Post-Tension Foundation designed and inspected by a 3rd party engineer                                                                                                                                                                                 |
| Exterior Finishes                                                                                                                                                                                                                                                                                                                                                                                                                                                                                                                                                    |                                                                                                                                                                                                                                                                                                                                                                                                                                            |
| Diverter over front entrance<br>Brick exterior with James Hardie® siding and trim<br>Composite Shutters and/or accents (vary per plan)<br>Frost Proof-Hose Bibs (homes permitted after 05/2025)<br>Full Sod in front and side yards. For oversized lots, back yard to have 20' from back<br>porch, side yards to have 10'                                                                                                                                                                                                                                            | Semi-gloss exterior paint with two colors<br>Concrete-covered patios available (vary per plan)<br>Minimum of 2 exterior waterproof electrical outlets<br>Front Gutters standard in choice of color (homes permitted after 6/2025)                                                                                                                                                                                                          |
| Warranties                                                                                                                                                                                                                                                                                                                                                                                                                                                                                                                                                           |                                                                                                                                                                                                                                                                                                                                                                                                                                            |
| Builder's limited one-year warranty<br>DUPONT TYVEK HOMEWRAP 10 year warranty<br>Manufacturer's limited appliance warranty<br>Manufacturer's limited heating & cooling units warranty<br>30 year limited warranty on James Hardie® siding and trim (starts after 9/1/23)                                                                                                                                                                                                                                                                                             | HomeTeam Pest Defense Termite warranty<br>2-10 New Home limited 10-year warranty<br>Manufacturer's lifetime limited shingle warranty<br>30 year limited warranty on James Hardie® siding and trim                                                                                                                                                                                                                                          |
| Inspections / Engineering                                                                                                                                                                                                                                                                                                                                                                                                                                                                                                                                            |                                                                                                                                                                                                                                                                                                                                                                                                                                            |
| All foundation & frame designs reviewed and stamped by 3rd party state-certified                                                                                                                                                                                                                                                                                                                                                                                                                                                                                     | HVAC system design, inspected and tested by 3rd party engineer (homes permitted                                                                                                                                                                                                                                                                                                                                                            |
| engineer.<br>HERS Index energy efficiency rating inspection performed twice by 3rd party licensed<br>inspector (every home is tested; score varies per plan & home permit date)                                                                                                                                                                                                                                                                                                                                                                                      | 8/2025 or later)                                                                                                                                                                                                                                                                                                                                                                                                                           |
| <b>-</b> · · · · <b>-</b> ·                                                                                                                                                                                                                                                                                                                                                                                                                                                                                                                                          |                                                                                                                                                                                                                                                                                                                                                                                                                                            |
| * Features subject to availability.                                                                                                                                                                                                                                                                                                                                                                                                                                                                                                                                  |                                                                                                                                                                                                                                                                                                                                                                                                                                            |