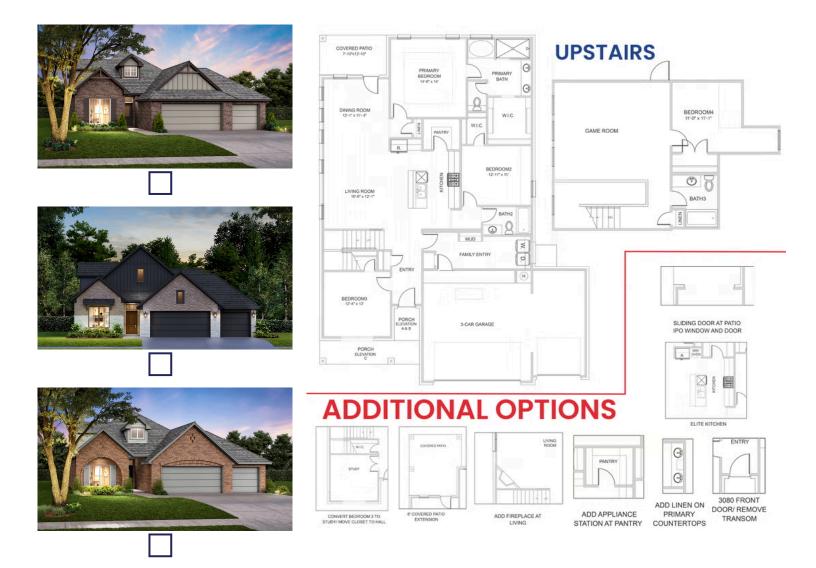

## **Toledo** Collection: The Collection Floor Plan: Toledo Square Feet: 2,480 (m.o.l.) Bedrooms: 4 Bathrooms: 3.0

## **Included Features** Collection: The Collection Floor Plan: Toledo Square Feet: 2,480 (m.o.l.) Bedrooms: 4 Bathrooms: 3.0