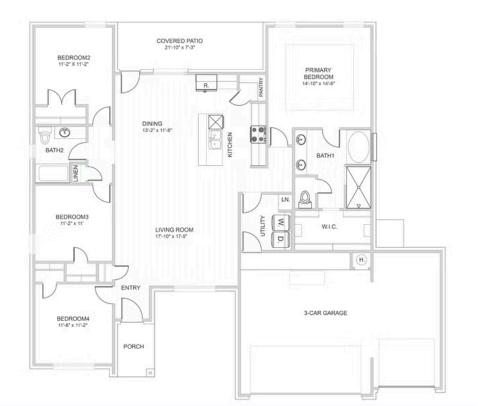

ADDITIONAL OPTIONS

COVERED INTIO

Floor plans' specifications, included features, options and elevations are subject to change.

## **Included Features** Collection: The Collection Floor Plan: Lavon Square Feet: 1,846 (m.o.l.) Bedrooms: 4 Bathrooms: 2.0