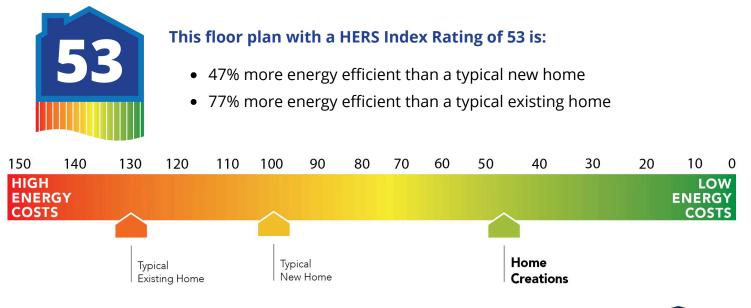

Elevation E



Elevation F



Floor plans' specifications, included features, options and elevations are subject to change.





## Included Features

Collection: The Collection Floor Plan: Daisy

Square Feet: 1,249 (m.o.l.) Bedrooms: 3 Bathrooms: 2.0 Garage: 2 Car

| Interior Finishes                                                                                                                                                                                                                                                                                                                                                                                                                                                                                                                                                    |