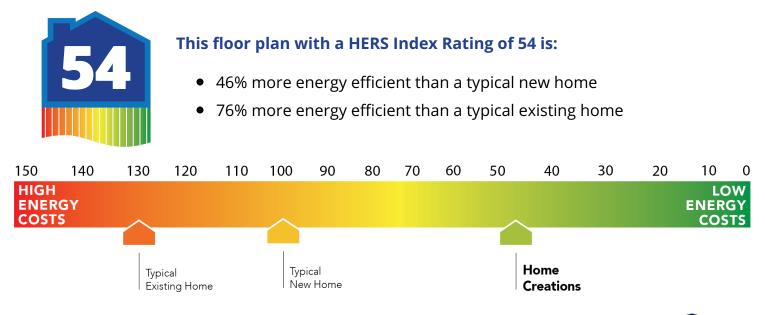

## **Construction / Plumbing / Electrical / Mechanical**

| construction / Flumbing / Liectrical / Mechanical                                                                                                                                                                                                                                                                                                                                                                                                                                                                                                                                                                                                      |                                                                                                                                                                                                                                                                                                                                                                                                                                                                                                                                                                                                                                                                                                                                                                                                                   |
|--------------------------------------------------------------------------------------------------------------------------------------------------------------------------------------------------------------------------------------------------------------------------------------------------------------------------------------------------------------------------------------------------------------------------------------------------------------------------------------------------------------------------------------------------------------------------------------------------------------------------------------------------------|-------------------------------------------------------------------------------------------------------------------------------------------------------------------------------------------------------------------------------------------------------------------------------------------------------------------------------------------------------------------------------------------------------------------------------------------------------------------------------------------------------------------------------------------------------------------------------------------------------------------------------------------------------------------------------------------------------------------------------------------------------------------------------------------------------------------|
| 30year 130 MPH rated shingles<br>Electric dryer connection in utility room<br>Expandable AquaPEX tubing and connectors for water lines<br>Enhanced Post-Tension Foundation designed and inspected by a 3rd party engineer                                                                                                                                                                                                                                                                                                                                                                                                                              | Kitchen Exhaust Vented to the Outside<br>Exterior 2 x 4 stud-grade lumber walls (16" on center)<br>Structural Framing Members designed and inspected by a 3rd party engineer<br>15.2 SEER electrical central air conditioning (homes with finals after 1/1/ 2023)                                                                                                                                                                                                                                                                                                                                                                                                                                                                                                                                                 |
| Bathroom                                                                                                                                                                                                                                                                                                                                                                                                                                                                                                                                                                                                                                               |                                                                                                                                                                                                                                                                                                                                                                                                                                                                                                                                                                                                                                                                                                                                                                                                                   |
| Quartz bathroom countertops<br>Choice of Luxury Vinyl in all baths<br>Fiberglass shower / tub combo with choice of tile in hall bath<br>Schluter® Systems Waterproof membrane system behind every tub and shower wall                                                                                                                                                                                                                                                                                                                                                                                                                                  | Delta®, or equal, bathroom faucet<br>Primary bath comes standard with kneespace (plan may vary)<br>Full-Height, Full-Overlay Cabinets with Cabinet Hardware included<br>Fiberglass shower pan with choice of tile and glass door with towel bar in primary bath                                                                                                                                                                                                                                                                                                                                                                                                                                                                                                                                                   |
| Interior Finishes                                                                                                                                                                                                                                                                                                                                                                                                                                                                                                                                                                                                                                      |                                                                                                                                                                                                                                                                                                                                                                                                                                                                                                                                                                                                                                                                                                                                                                                                                   |
| Insulated entry door (panel style may vary)<br>1 USB Combo outlet in Primary Bedroom (homes permitted 01/01/2023)<br>Choice of Luxury Vinyl Throughout main area, entry, kitchen, dining, bathrooms, and<br>hallways<br>Raised 10' ceiling in living areas and Primary bedrooms (trays 9') (on certain single<br>story plans)                                                                                                                                                                                                                                                                                                                          | Garage Door Opener with 2 Remotes and Wifi Connectiviity<br>4" paint grade baseboard and casing throughout, including the garage<br>All bedrooms and bedroom closets come cut loop berber carpet with 1/2" 6 lb pad in<br>select areas<br>Ceiling fans in living room and primary bedroom (Box rated and wired for ceiling fans<br>in all other bedrooms)                                                                                                                                                                                                                                                                                                                                                                                                                                                         |
| Inspections / Engineering                                                                                                                                                                                                                                                                                                                                                                                                                                                                                                                                                                                                                              |                                                                                                                                                                                                                                                                                                                                                                                                                                                                                                                                                                                                                                                                                                                                                                                                                   |
| All foundation designs reviewed and stamped by 3rd party state-certified engineer.                                                                                                                                                                                                                                                                                                                                                                                                                                                                                                                                                                     | HERS Index energy efficiency rating performed twice by 3rd party licensed inspector (every home is tested; score varies per plan & home permit date)                                                                                                                                                                                                                                                                                                                                                                                                                                                                                                                                                                                                                                                              |
| Energy-efficiency                                                                                                                                                                                                                                                                                                                                                                                                                                                                                                                                                                                                                                      |                                                                                                                                                                                                                                                                                                                                                                                                                                                                                                                                                                                                                                                                                                                                                                                                                   |
| Gas Furnace for Heating<br>R-38 blown-in insulation in attic<br>R-6 Insulated and mastic sealed A/C ducts<br>Low-E glass with Argon Gas, tilt-in vinyl windows<br>Radiant barrier roof decking keeping your attic up to 30 degrees cooler                                                                                                                                                                                                                                                                                                                                                                                                              | Roof Ventilation system<br>Up to 96% efficient tankless water heater<br>HERS testing before drywall, and before closing<br>R-15 blown-in insulation in external walls. Excludes garage<br>Polycel caulking around windows, doors and joints (energy efficient caulking package)                                                                                                                                                                                                                                                                                                                                                                                                                                                                                                                                   |
|                                                                                                                                                                                                                                                                                                                                                                                                                                                                                                                                                                                                                                                        |                                                                                                                                                                                                                                                                                                                                                                                                                                                                                                                                                                                                                                                                                                                                                                                                                   |
| Garage                                                                                                                                                                                                                                                                                                                                                                                                                                                                                                                                                                                                                                                 |                                                                                                                                                                                                                                                                                                                                                                                                                                                                                                                                                                                                                                                                                                                                                                                                                   |
| Garage<br>Pull-down attic access in garage (per plan)                                                                                                                                                                                                                                                                                                                                                                                                                                                                                                                                                                                                  |                                                                                                                                                                                                                                                                                                                                                                                                                                                                                                                                                                                                                                                                                                                                                                                                                   |
| 5                                                                                                                                                                                                                                                                                                                                                                                                                                                                                                                                                                                                                                                      |                                                                                                                                                                                                                                                                                                                                                                                                                                                                                                                                                                                                                                                                                                                                                                                                                   |
| Pull-down attic access in garage (per plan)                                                                                                                                                                                                                                                                                                                                                                                                                                                                                                                                                                                                            | Anchor bolts that secure perimeter walls to foundation<br>Hurricane Straps on each rafter that secure perimeter walls to rafters/roof<br>Hardwired-Combo Carbon Monoxide/Smoke Detectors used throughout home with<br>battery backup                                                                                                                                                                                                                                                                                                                                                                                                                                                                                                                                                                              |
| Pull-down attic access in garage (per plan) Safety Taexx® Pest Control Tubes ran throughout home OSB exterior walls with 10-year DUPONT TYVEK HOMEWRAP warranty                                                                                                                                                                                                                                                                                                                                                                                                                                                                                        | Hurricane Straps on each rafter that secure perimeter walls to rafters/roof<br>Hardwired-Combo Carbon Monoxide/Smoke Detectors used throughout home with                                                                                                                                                                                                                                                                                                                                                                                                                                                                                                                                                                                                                                                          |
| Pull-down attic access in garage (per plan) Safety Taexx® Pest Control Tubes ran throughout home OSB exterior walls with 10-year DUPONT TYVEK HOMEWRAP warranty Kwikset door hardware, including Smartkey functionality at all exterior doors                                                                                                                                                                                                                                                                                                                                                                                                          | Hurricane Straps on each rafter that secure perimeter walls to rafters/roof<br>Hardwired-Combo Carbon Monoxide/Smoke Detectors used throughout home with                                                                                                                                                                                                                                                                                                                                                                                                                                                                                                                                                                                                                                                          |
| Pull-down attic access in garage (per plan) Safety Taexx® Pest Control Tubes ran throughout home OSB exterior walls with 10-year DUPONT TYVEK HOMEWRAP warranty Kwikset door hardware, including Smartkey functionality at all exterior doors Exterior Finishes Semi-gloss exterior paint with two colors 2 Woodford freeze-proof exterior water spigots Composite Shutters and/or accents (vary per plan)                                                                                                                                                                                                                                             | Hurricane Straps on each rafter that secure perimeter walls to rafters/roof<br>Hardwired-Combo Carbon Monoxide/Smoke Detectors used throughout home with<br>battery backup<br>Guttering on front elevation (vary per plan)<br>Brick exterior with James Hardie® siding and trim<br>Concrete-covered patios available (vary per plan)                                                                                                                                                                                                                                                                                                                                                                                                                                                                              |
| Pull-down attic access in garage (per plan) Safety Taexx® Pest Control Tubes ran throughout home OSB exterior walls with 10-year DUPONT TYVEK HOMEWRAP warranty Kwikset door hardware, including Smartkey functionality at all exterior doors Exterior Finishes Semi-gloss exterior paint with two colors 2 Woodford freeze-proof exterior water spigots Composite Shutters and/or accents (vary per plan) Minimum of 2 exterior waterproof electrical outlets                                                                                                                                                                                         | Hurricane Straps on each rafter that secure perimeter walls to rafters/roof<br>Hardwired-Combo Carbon Monoxide/Smoke Detectors used throughout home with<br>battery backup<br>Guttering on front elevation (vary per plan)<br>Brick exterior with James Hardie® siding and trim<br>Concrete-covered patios available (vary per plan)                                                                                                                                                                                                                                                                                                                                                                                                                                                                              |
| Pull-down attic access in garage (per plan) Safety Taexx® Pest Control Tubes ran throughout home OSB exterior walls with 10-year DUPONT TYVEK HOMEWRAP warranty Kwikset door hardware, including Smartkey functionality at all exterior doors Exterior Finishes Semi-gloss exterior paint with two colors 2 Woodford freeze-proof exterior water spigots Composite Shutters and/or accents (vary per plan) Minimum of 2 exterior waterproof electrical outlets Warranties Builder's limited one-year warranty HomeTeam Pest Defense Termite warranty Manufacturer's limited appliance warranty                                                         | Hurricane Straps on each rafter that secure perimeter walls to rafters/roof<br>Hardwired-Combo Carbon Monoxide/Smoke Detectors used throughout home with<br>battery backup<br>Guttering on front elevation (vary per plan)<br>Brick exterior with James Hardie® siding and trim<br>Concrete-covered patios available (vary per plan)<br>Full Sod in front and side yards. Back yard to have 20' from back porch<br>RWC New Home limited 10-year warranty<br>DUPONT TYVEK HOMEWRAP 10 year warranty<br>Manufacturer's limited 30-year shingle warranty                                                                                                                                                                                                                                                             |
| Pull-down attic access in garage (per plan) Safety Taexx® Pest Control Tubes ran throughout home OSB exterior walls with 10-year DUPONT TYVEK HOMEWRAP warranty Kwikset door hardware, including Smartkey functionality at all exterior doors Exterior Finishes Semi-gloss exterior paint with two colors 2 Woodford freeze-proof exterior water spigots Composite Shutters and/or accents (vary per plan) Minimum of 2 exterior waterproof electrical outlets Warranties Builder's limited one-year warranty HomeTeam Pest Defense Termite warranty Manufacturer's limited appliance warranty Manufacturer's limited heating & cooling units warranty | Hurricane Straps on each rafter that secure perimeter walls to rafters/roof<br>Hardwired-Combo Carbon Monoxide/Smoke Detectors used throughout home with<br>battery backup<br>Guttering on front elevation (vary per plan)<br>Brick exterior with James Hardie® siding and trim<br>Concrete-covered patios available (vary per plan)<br>Full Sod in front and side yards. Back yard to have 20' from back porch<br>RWC New Home limited 10-year warranty<br>DUPONT TVYEK HOMEWRAP 10 year warranty<br>Manufacturer's limited 30-year shingle warranty<br>30 year limited warranty on James Hardie® siding and trim (starts after 9/1/23)<br>Water line for refrigerator icemaker<br>1/3 horsepower sink garbage disposal w/ air switch<br>Over-the-range stainless steel Samsung® microwave with exterior venting |