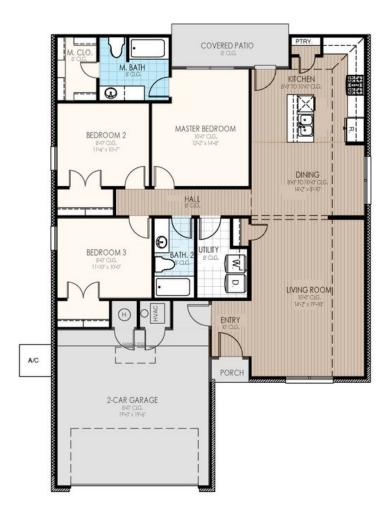

## Charleston

Collection: The Village Collection Floor Plan: Charleston Square Feet: 1,495 (m.o.l.) Bedrooms: 3 Bathrooms: 2.0 Garage: 2 Car

Elevation D

Elevation F

Elevation G

Floor plans' specifications, included features, options and elevations are subject to change.

## **Included Features**

Collection: The Village Collection Floor Plan: Charleston

Square Feet: 1,495 (m.o.l.) Bedrooms: 3 Bathrooms: 2.0 Garage: 2 Car