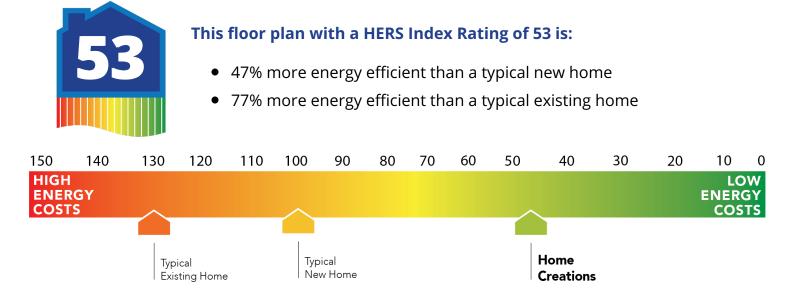

## **Construction / Plumbing / Electrical / Mechanical**

| construction / Flumbing / Liectrical / Mechanical                                                                                                                                                                                                                                                                             |                                                                                                                                                                                                                                                                                                                                                           |
|-------------------------------------------------------------------------------------------------------------------------------------------------------------------------------------------------------------------------------------------------------------------------------------------------------------------------------|-----------------------------------------------------------------------------------------------------------------------------------------------------------------------------------------------------------------------------------------------------------------------------------------------------------------------------------------------------------|
| 30year 130 MPH rated shingles<br>Electric dryer connection in utility room<br>Expandable AquaPEX tubing and connectors for water lines<br>Enhanced Post-Tension Foundation designed and inspected by a 3rd party engineer                                                                                                     | Kitchen Exhaust Vented to the Outside<br>Exterior 2 x 4 stud-grade lumber walls (16" on center)<br>Structural Framing Members designed and inspected by a 3rd party engineer<br>15.2 SEER electrical central air conditioning (homes with finals after 1/1/ 2023)                                                                                         |
| Bathroom                                                                                                                                                                                                                                                                                                                      |                                                                                                                                                                                                                                                                                                                                                           |
| Quartz bathroom countertops<br>Choice of Luxury Vinyl in all baths<br>Fiberglass shower / tub combo with choice of tile in hall bath<br>Schluter® Systems Waterproof membrane system behind every tub and shower wall                                                                                                         | Delta®, or equal, bathroom faucet<br>Primary bath comes standard with kneespace (plan may vary)<br>Full-Height, Full-Overlay Cabinets with Cabinet Hardware included<br>Fiberglass shower pan with choice of tile and glass door with towel bar in primary bath                                                                                           |
| Interior Finishes                                                                                                                                                                                                                                                                                                             |                                                                                                                                                                                                                                                                                                                                                           |
| Insulated entry door (panel style may vary)<br>1 USB Combo outlet in Primary Bedroom (homes permitted 01/01/2023)<br>Choice of Luxury Vinyl Throughout main area, entry, kitchen, dining, bathrooms, and<br>hallways<br>Raised 10' ceiling in living areas and Primary bedrooms (trays 9') (on certain single<br>story plans) | Garage Door Opener with 2 Remotes and Wifi Connectiviity<br>4" paint grade baseboard and casing throughout, including the garage<br>All bedrooms and bedroom closets come cut loop berber carpet with 1/2" 6 lb pad in<br>select areas<br>Ceiling fans in living room and primary bedroom (Box rated and wired for ceiling fans<br>in all other bedrooms) |
| Inspections / Engineering                                                                                                                                                                                                                                                                                                     |                                                                                                                                                                                                                                                                                                                                                           |
| All foundation designs reviewed and stamped by 3rd party state-certified engineer.                                                                                                                                                                                                                                            | HERS Index energy efficiency rating performed twice by 3rd party licensed inspector (every home is tested; score varies per plan & home permit date)                                                                                                                                                                                                      |
| Energy-efficiency                                                                                                                                                                                                                                                                                                             |                                                                                                                                                                                                                                                                                                                                                           |
| Gas Furnace for Heating<br>R-38 blown-in insulation in attic<br>R-6 Insulated and mastic sealed A/C ducts<br>Low-E glass with Argon Gas, tilt-in vinyl windows<br>Radiant barrier roof decking keeping your attic up to 30 degrees cooler                                                                                     | Roof Ventilation system<br>Up to 96% efficient tankless water heater<br>HERS testing before drywall, and before closing<br>R-15 blown-in insulation in external walls. Excludes garage<br>Polycel caulking around windows, doors and joints (energy efficient caulking package)                                                                           |
| Garage                                                                                                                                                                                                                                                                                                                        |                                                                                                                                                                                                                                                                                                                                                           |
| Pull-down attic access in garage (per plan)                                                                                                                                                                                                                                                                                   |                                                                                                                                                                                                                                                                                                                                                           |
| Safety                                                                                                                                                                                                                                                                                                                        |                                                                                                                                                                                                                                                                                                                                                           |
| Taexx® Pest Control Tubes ran throughout home<br>OSB exterior walls with 10-year DUPONT TYVEK HOMEWRAP warranty<br>Kwikset door hardware, including Smartkey functionality at all exterior doors                                                                                                                              | Anchor bolts that secure perimeter walls to foundation<br>Hurricane Straps on each rafter that secure perimeter walls to rafters/roof<br>Hardwired-Combo Carbon Monoxide/Smoke Detectors used throughout home with<br>battery backup                                                                                                                      |
| Exterior Finishes                                                                                                                                                                                                                                                                                                             |                                                                                                                                                                                                                                                                                                                                                           |
| Semi-gloss exterior paint with two colors<br>2 Woodford freeze-proof exterior water spigots<br>Composite Shutters and/or accents (vary per plan)<br>Minimum of 2 exterior waterproof electrical outlets                                                                                                                       | Guttering on front elevation (vary per plan)<br>Brick exterior with James Hardie® siding and trim<br>Concrete-covered patios available (vary per plan)<br>Full Sod in front and side yards. Back yard to have 20' from back porch                                                                                                                         |
| Warranties                                                                                                                                                                                                                                                                                                                    |                                                                                                                                                                                                                                                                                                                                                           |
| Builder's limited one-year warranty<br>HomeTeam Pest Defense Termite warranty<br>Manufacturer's limited appliance warranty<br>Manufacturer's limited heating & cooling units warranty                                                                                                                                         | RWC New Home limited 10-year warranty<br>DUPONT TYVEK HOMEWRAP 10 year warranty<br>Manufacturer's limited 30-year shingle warranty<br>30 year limited warranty on James Hardie® siding and trim (starts after 9/1/23)                                                                                                                                     |
| Kitchen                                                                                                                                                                                                                                                                                                                       |                                                                                                                                                                                                                                                                                                                                                           |
| Delta® kitchen faucet<br>WIFI oven integrated in the Samsung® range<br>2 cm quartz kitchen countertops with tile backsplash<br>Full-Overlay, Factory-finished cabinets with 36″ uppers and choice of cabinet hardware                                                                                                         | Water line for refrigerator icemaker<br>1/3 horsepower sink garbage disposal w/ air switch<br>Over-the-range stainless steel Samsung® microwave with exterior venting<br>4 burner Samsung® Gas Range with integrated Griddle Samsung® stainless steel<br>dishwasher                                                                                       |