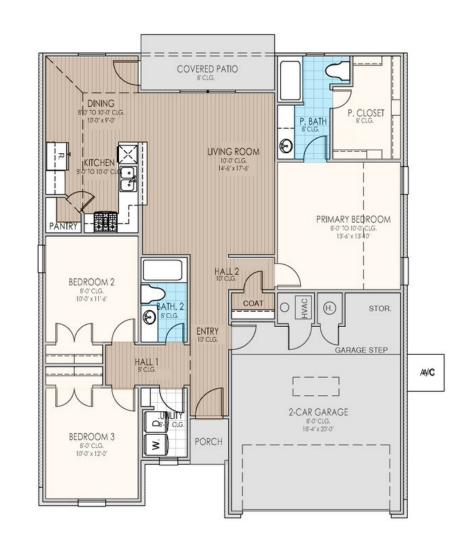

## From the Village Collection

Floor Plan: Bradford Square Feet: 1,416 (m.o.l.) Bedrooms: 3 Bathrooms: 2.0 Garage: 2 Car

The availability and/or features of this plan are subject to change without prior notice. Price of this plan will vary at different communities. Please contact our New Home Consultant for details and available homes with this plan.

## **Included Features**

Address: 56 Road 51030 Price: \$256,990

Collection: The Village Collection Floor Plan: Bradford

Square Feet: 1,416 (m.o.l.) Bedrooms: 3 Bathrooms: 2.0 Garage: 2 Car