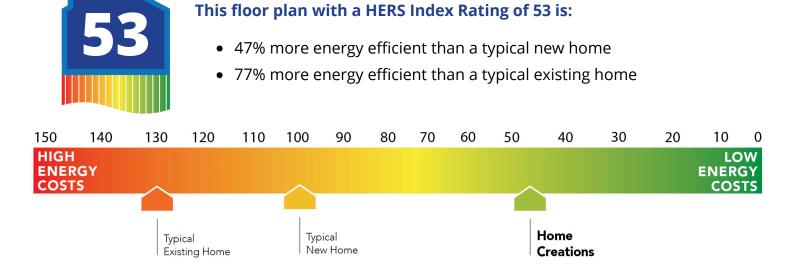

34 Road 5102A Cleveland, TX 77327

SOLD

Price and availability are subject to change without prior notice. Accurate as of Aug 22, 2025.

### From the Village Collection

Floor Plan: Bradford Square Feet: 1,416 (m.o.l.) Bedrooms: 3 Bathrooms: 2.0 Garage: 2 Car

#### ==== COVERED PATIO DINING 8-0110 10 10-0" CLG P. CLOSET P. BATH G LIVING ROOM KITCI 14-6'x 17-6 PRIMARY BEDROOM 8-0"TO 10-0" CL 13'-6" x 13'-10" HALL 2 BEDROOM 2 8-0" CLG. 10-0" x 11'-6" IVAC COAT (H.) 0 STOR. G GARAGE STE ENTRY HALL AK 2-CAR GARAGE 8'-0" CLG. 18-4" x 20'-0" **BEDROOM 3** PORCH 8-0" CLG.







# **Included Features**

Address: 34 Road 5102A Price: \$255,990

Collection: The Village Collection Floor Plan: Bradford

Square Feet: 1,416 (m.o.l.) Bedrooms: 3 Bathrooms: 2.0 Garage: 2 Car

| and the second sec | C C                                                                                                                                                                                                                                                                                                                                                                                                                                        |
|----------------------------------------------------------------------------------------------------------------------------------------------------