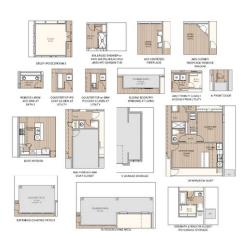

## Construction / Plumbing / Electrical / Mechanical

| Construction / Plumbing / Electrical / Mechanical                                                                                                                                                                                                                                                                                                                                                                                                                                                                                                                                                                                                        |                                                                                                                                                                                                                                                                                                                                                                                                                                                                                                                                                                                                                                                                                                                                                                                    |
|----------------------------------------------------------------------------------------------------------------------------------------------------------------------------------------------------------------------------------------------------------------------------------------------------------------------------------------------------------------------------------------------------------------------------------------------------------------------------------------------------------------------------------------------------------------------------------------------------------------------------------------------------------|------------------------------------------------------------------------------------------------------------------------------------------------------------------------------------------------------------------------------------------------------------------------------------------------------------------------------------------------------------------------------------------------------------------------------------------------------------------------------------------------------------------------------------------------------------------------------------------------------------------------------------------------------------------------------------------------------------------------------------------------------------------------------------|
| 30year 130 MPH rated shingles<br>Electric dryer connection in utility room<br>Expandable AquaPEX tubing and connectors for water lines<br>Enhanced Post-Tension Foundation designed and inspected by a 3rd party engineer                                                                                                                                                                                                                                                                                                                                                                                                                                | Kitchen Exhaust Vented to the Outside<br>Exterior 2 x 4 stud-grade lumber walls (16" on center)<br>Structural Framing Members designed and inspected by a 3rd party engineer<br>15.2 SEER electrical central air conditioning (homes with finals after 1/1/ 2023)                                                                                                                                                                                                                                                                                                                                                                                                                                                                                                                  |
| Bathroom                                                                                                                                                                                                                                                                                                                                                                                                                                                                                                                                                                                                                                                 |                                                                                                                                                                                                                                                                                                                                                                                                                                                                                                                                                                                                                                                                                                                                                                                    |
| Quartz countertops in all baths<br>Choice of Luxury Vinyl in hall baths<br>Tiled showers in all bathrooms up to ceiling<br>Step-Down Shower Floor with cut tile in Primary Bath<br>Full-extension drawer glides with soft close cabinet doors and hardware<br>Schluter® Systems Waterproof membrane system behind every tub and shower wall                                                                                                                                                                                                                                                                                                              | Delta®, or equal, bathroom faucet<br>Light included in Primary Bedroom showers<br>Over-toilet cabinet included in Primary water closet<br>*Schluter-KERDI Shower System behind all shower walls<br>Garden Tub with Integrated skirt and choice of tile splash in Primary Bath<br>Choice of Brushed Nickel, Chrome or Matte Black Hardware for Plumbing Fixtures and                                                                                                                                                                                                                                                                                                                                                                                                                |
| Full-Height, Full-Overlay Cabinets with Choice of Brushed Nickel, Chrome, or Matte<br>Black Cabinet Hardware included                                                                                                                                                                                                                                                                                                                                                                                                                                                                                                                                    | Bath Hardware                                                                                                                                                                                                                                                                                                                                                                                                                                                                                                                                                                                                                                                                                                                                                                      |
| Interior Finishes                                                                                                                                                                                                                                                                                                                                                                                                                                                                                                                                                                                                                                        |                                                                                                                                                                                                                                                                                                                                                                                                                                                                                                                                                                                                                                                                                                                                                                                    |
| LED lighting throughout<br>Occupancy Sensor at Utility Room<br>Insulated entry door (panel style may vary)<br>Wall cabinet with rod and shelf included in Utility Room<br>Choice of Brushed Nickel or matte black door knobs throughout<br>Garage walls to be textured, painted with Trim and casing throughout<br>4 1/4" paint grade crown molding included in entry, dining, living room and kitchen<br>(per plan)<br>Raised 10' ceiling in living areas and Primary bedrooms (trays 9') (on certain single<br>story plans)<br>Smart Light Switches with WIFI connectivity at Garage Coach, Porch, Entry Hall and<br>Master Bedroom (4 switches total) | 5 1/4" baseboards throughout<br>3 1/2" paint grade casing throughout<br>Ecobee® Programmable, Wifi-Enabled, Thermostat<br>Garage Door Opener with 2 Remotes and Wifi Connectiviity<br>1 USB Combo outlet in Primary Bedroom (homes permitted 01/01/2023)<br>All bedrooms and bedroom closets with cut loop berber carpet with 1/2" 6 lb pad<br>Choice of Luxury Vinyl Throughout main area, entry, kitchen, dining, hall bathrooms,<br>and hallways.<br>Ceiling fans in living room and primary bedroom (Box rated and wired for ceiling fans<br>in all other bedrooms)<br>Full Light Fixture package including vanity lights, dining room chandelier, kitchen island<br>pendants, ceiling fans and bedroom lighting available in either brushed nickel, chrome<br>or matte black. |
| Inspections / Engineering                                                                                                                                                                                                                                                                                                                                                                                                                                                                                                                                                                                                                                |                                                                                                                                                                                                                                                                                                                                                                                                                                                                                                                                                                                                                                                                                                                                                                                    |
| HERS Index energy efficiency rating performed twice by 3rd party licensed inspector (every home is tested; score varies per plan & home permit date)                                                                                                                                                                                                                                                                                                                                                                                                                                                                                                     |                                                                                                                                                                                                                                                                                                                                                                                                                                                                                                                                                                                                                                                                                                                                                                                    |
| Energy-efficiency                                                                                                                                                                                                                                                                                                                                                                                                                                                                                                                                                                                                                                        |                                                                                                                                                                                                                                                                                                                                                                                                                                                                                                                                                                                                                                                                                                                                                                                    |
| Gas Furnace for Heating<br>R-38 blown-in insulation in attic<br>Low-E glass with Argon Gas, tilt-in vinyl windows<br>Radiant barrier roof decking keeping your attic up to 30 degrees cooler<br>Polycel caulking around windows, doors and joints (energy efficient caulking package)                                                                                                                                                                                                                                                                                                                                                                    | Roof Ventilation system<br>Up to 96% efficient tankless water heater<br>R-15 blown-in insulation in external walls; excluding garage<br>NFA-calculated roof ventilation to keep air circulating evenly throughout the attic                                                                                                                                                                                                                                                                                                                                                                                                                                                                                                                                                        |
| Safety                                                                                                                                                                                                                                                                                                                                                                                                                                                                                                                                                                                                                                                   |                                                                                                                                                                                                                                                                                                                                                                                                                                                                                                                                                                                                                                                                                                                                                                                    |
| Taexx® Pest Control Tubes ran throughout home<br>OSB exterior walls with 10-year DUPONT TYVEK HOMEWRAP warranty<br>Hurricane Straps on each rafter that secure perimeter walls to rafters/roof<br>3rd Party Inspection of Foundation Engineering and Framing Placement and Execution                                                                                                                                                                                                                                                                                                                                                                     | Anchor bolts that secure perimeter walls to foundation<br>Taexx® Borate Pest Treatment with Pest Control Tubes ran throughout home<br>Kwikset door hardware, including Smartkey functionality at all exterior doors<br>Hardwired-Combo Carbon Monoxide/Smoke Detectors used throughout home with<br>battery backup                                                                                                                                                                                                                                                                                                                                                                                                                                                                 |
| Exterior Finishes                                                                                                                                                                                                                                                                                                                                                                                                                                                                                                                                                                                                                                        |                                                                                                                                                                                                                                                                                                                                                                                                                                                                                                                                                                                                                                                                                                                                                                                    |
| Covered back patios (vary per plan)<br>2 Woodford freeze-proof exterior water spigots<br>Composite Shutters and/or accents (vary per plan)<br>Video Doorbell with Free Storage and Playback Data Feature                                                                                                                                                                                                                                                                                                                                                                                                                                                 | Guttering on front elevation (vary per plan)<br>Brick exterior with James Hardie® siding and trim<br>Minimum of 2 exterior waterproof electrical outlets                                                                                                                                                                                                                                                                                                                                                                                                                                                                                                                                                                                                                           |
| Warranties                                                                                                                                                                                                                                                                                                                                                                                                                                                                                                                                                                                                                                               |                                                                                                                                                                                                                                                                                                                                                                                                                                                                                                                                                                                                                                                                                                                                                                                    |
| Builder's limited one-year warranty<br>HomeTeam Pest Defense Termite warranty<br>Manufacturer's limited 30-year shingle warranty<br>30 year limited warranty on James Hardie® siding and trim (starts after 9/1/23)                                                                                                                                                                                                                                                                                                                                                                                                                                      | RWC New Home limited 10-year warranty<br>Manufacturer's limited appliance warranty<br>Manufacturer's limited heating & cooling units warranty                                                                                                                                                                                                                                                                                                                                                                                                                                                                                                                                                                                                                                      |
| Kitchen                                                                                                                                                                                                                                                                                                                                                                                                                                                                                                                                                                                                                                                  |                                                                                                                                                                                                                                                                                                                                                                                                                                                                                                                                                                                                                                                                                                                                                                                    |
| 1 USB Combo outlet in Kitchen<br>Samsung® stainless steel dishwasher<br>Choice of Pendants at Kitchen Island<br>Motion Sensor light in Panty (per plan)<br>Tile Backsplash included throughout kitchen<br>Under cabinet lighting included throughout kitchen<br>Choice of undermount sink, or stainless apron-front sink<br>4 burner Samsung® Stainless Steel Gas Range with integrated Griddle<br>1/3 horsepower sink garbage disposal with push button activation on countertop<br>Full-Overlay, Frameless, Factory-finished cabinets with 36" uppers, crown moulding,<br>light rail, and choice of cabinet hardware standard                          | 3 cm quartz kitchen countertops<br>Cabinet included above refrigerator<br>Water line for refrigerator icemaker<br>Delta® kitchen faucet in choice of finishes<br>WIFI oven integrated with the Samsung® range<br>Occupancy light fixture installed at Pantry (per plan)<br>Trash pull-out included at kitchen sink (varies per plan)<br>Over-the-range stainless steel Samsung® microwave with exterior venting<br>Full-extension drawer glides and soft close cabinet doors included throughout home                                                                                                                                                                                                                                                                              |
| Buyer's Initials Buyer's Initials                                                                                                                                                                                                                                                                                                                                                                                                                                                                                                                                                                                                                        | Seller's or its Representative's Initials                                                                                                                                                                                                                                                                                                                                                                                                                                                                                                                                                                                                                                                                                                                                          |