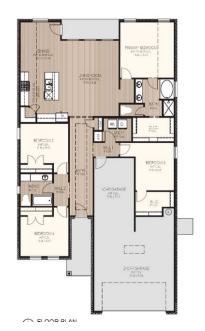

## **Included Features**

Collection: The Wellington Collection Floor Plan: Morgan

Square Feet: 1,908 (m.o.l.) Bedrooms: 4 Bathrooms: 2.0 Garage: 3 Car