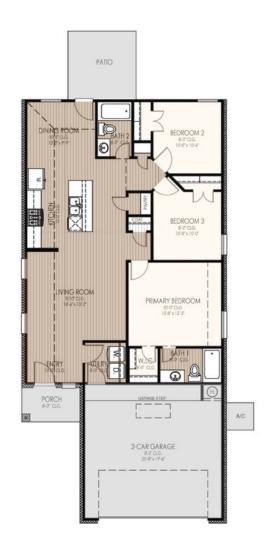

## Talimena

Collection: The Scissortail Collection Floor Plan: Talimena Square Feet: 1,256 (m.o.l.) Bedrooms: 3 Bathrooms: 2.0 Garage: 2 Car

Elevation B

## **Included Features**

Collection: The Scissortail Collection Floor Plan: Talimena

Square Feet: 1,256 (m.o.l.) Bedrooms: 3 Bathrooms: 2.0 Garage: 2 Car

| Copper electrical wiring<br>*Uponor AquaPEX tubing for water lines<br>Electric dryer connection in utility room<br>Enhanced modified slab on grade foundation<br>Exterior 2 x 4 stud-grade lumber walls (16" on center)<br>RG6 Quad-shield cable wiring (at least four category 5e structured wiring)<br>*Atlas Pinnacle HP42 130 MPH class 3 impact rated shingles with Scotchgard (homes<br>permitted after 09/01/2023)                  | Sheetrock screwed to studs/walls<br>6 mil poly moisture barrier under slab<br>Heat-taped condensation lines (attic only)<br>Protective ground fault interrupter circuits<br>*Air and moisture barrier DUPONT TYVEK HOMEWRAP with 10-year warranty<br>15.2 SEER electrical central air conditioning (homes with finals after 1/1/ 2023)                                                                                                                                                     |
|--------------------------------------------------------------------------------------------------------------------------------------------------------------------------------------------------------------------------------------------------------------------------------------------------------------------------------------------------------------------------------------------------------------------------------------------|--------------------------------------------------------------------------------------------------------------------------------------------------------------------------------------------------------------------------------------------------------------------------------------------------------------------------------------------------------------------------------------------------------------------------------------------------------------------------------------------|
| Bathroom                                                                                                                                                                                                                                                                                                                                                                                                                                   |                                                                                                                                                                                                                                                                                                                                                                                                                                                                                            |
| Undermount sinks<br>Single Sink in Primary Bath<br>One piece shower enclosure in all baths<br>Price Pfister® Pfirst series bathroom faucet and shower trim                                                                                                                                                                                                                                                                                 | Ceramic tile floor<br>Square undermount sinks in all baths<br>1.6 cm granite or quartz in all baths with 4″ backsplash<br>Vanity cabinet with kneespace in primary bath (varies per plan)                                                                                                                                                                                                                                                                                                  |
| Interior Finishes                                                                                                                                                                                                                                                                                                                                                                                                                          |                                                                                                                                                                                                                                                                                                                                                                                                                                                                                            |
| Square corners<br>Ceramic Tile in baths and utility<br>Window Sill and Apron at all windows<br>Ceiling fans in living room (box rated for ceiling fans in all bedrooms)<br>Raised 9' ceiling in living areas and primary bedrooms (in single story plan)                                                                                                                                                                                   | Hand textured walls<br>3" paint grade baseboard and casing<br>Insulated entry door (panel style may vary)<br>Luxury Vinyl in all kitchen, dining room, living room, entry and hallways<br>Wall-to-Wall plush cut loop berber carpet with 1/2" 6 lb. pad in all bedrooms and<br>bedroom closets                                                                                                                                                                                             |
| Inspections / Engineering                                                                                                                                                                                                                                                                                                                                                                                                                  |                                                                                                                                                                                                                                                                                                                                                                                                                                                                                            |
| All foundation designs reviewed and stamped by 3rd party state-certified engineer.                                                                                                                                                                                                                                                                                                                                                         | HERS Index energy efficiency rating performed twice by 3rd party licensed inspector (every home is tested; score varies per plan & home permit date)                                                                                                                                                                                                                                                                                                                                       |
| Energy-efficiency                                                                                                                                                                                                                                                                                                                                                                                                                          |                                                                                                                                                                                                                                                                                                                                                                                                                                                                                            |
| LED lights throughout<br>Continuous eave roof ventilation<br>R-8 Perimeter foam insulation at slab<br>Up to 96% efficient tankless water heater<br>R-15 blown-in insulation in external walls. Excludes garage<br>Sill seal foam gasket used under exterior framing, against concrete, to reduce air<br>Low-e Thermalpane tilt-in vinyl windows with screen (U-Factors of .30 or less & SHGC<br>Coefficient with argon gas of .26 or less) | Radiant barrier roof decking<br>R-44 blown-in insulation in attic<br>R-8 Insulated and mastic sealed A/C ducts<br>Gas heating 96% high efficiency furnace & duct work<br>Energy Star certified home (homes permitted after 01/01/2024)<br>Polycel caulking around windows, doors and joints (energy efficient caulking package)<br>HERS Index Energy Efficiency Rating performed twice by 3rd party licensed inspector<br>(every home is tested; score varies per plan & home permit date) |
| Garage                                                                                                                                                                                                                                                                                                                                                                                                                                     |                                                                                                                                                                                                                                                                                                                                                                                                                                                                                            |
| Garage pre-wired for garage door opener<br>Finished 2-car garage with wall texture, trim and paint                                                                                                                                                                                                                                                                                                                                         | Pull-down attic access in garage (per plan)                                                                                                                                                                                                                                                                                                                                                                                                                                                |
| Safety                                                                                                                                                                                                                                                                                                                                                                                                                                     |                                                                                                                                                                                                                                                                                                                                                                                                                                                                                            |
| Carbon Monoxide detectors<br>Oriented Strand Board (OSB) exterior walls<br>Sheetrock screwed to studs/walls (except Barrel Ceilings)<br>Kwikset door Hardware, including Smartkey functionality at all exterior doors                                                                                                                                                                                                                      | Installed smoke detectors<br>Anchor bolts that secure perimeter walls to foundation<br>Tornado Straps that secure perimeter walls to rafters/roof                                                                                                                                                                                                                                                                                                                                          |
| Smart Home Features                                                                                                                                                                                                                                                                                                                                                                                                                        |                                                                                                                                                                                                                                                                                                                                                                                                                                                                                            |
| Wifi-Enabled Samsung Range<br>Electric vehicle charging plug ( 220V 50Amp service; homes permitted after<br>01/01/2024)                                                                                                                                                                                                                                                                                                                    | Ecobee® Programmable, Wifi-Enabled, Thermostat with Heat/Cool Auto mode                                                                                                                                                                                                                                                                                                                                                                                                                    |
| Exterior Finishes                                                                                                                                                                                                                                                                                                                                                                                                                          |                                                                                                                                                                                                                                                                                                                                                                                                                                                                                            |
| Full sod<br>Scissortail Landscaping package<br>2 Woodford freeze-proof exterior water spigots<br>Brick exterior with partial siding (varies per plan)                                                                                                                                                                                                                                                                                      | Brick Mailbox<br>Diverter over entry and AC Pad (vary per plan)<br>Minimum of 2 exterior waterproof electrical outlets                                                                                                                                                                                                                                                                                                                                                                     |
| Warranties                                                                                                                                                                                                                                                                                                                                                                                                                                 |                                                                                                                                                                                                                                                                                                                                                                                                                                                                                            |
| Termite company's 5-year warranty<br>RWC New Home limited 10-year warranty<br>Manufacturer's limited lifetime shingle warranty                                                                                                                                                                                                                                                                                                             | Builder's limited one-year warranty<br>Manufacturer's limited appliance warranty<br>Manufacturer's limited heating & cooling units warranty                                                                                                                                                                                                                                                                                                                                                |
| Kitchen                                                                                                                                                                                                                                                                                                                                                                                                                                    |                                                                                                                                                                                                                                                                                                                                                                                                                                                                                            |
| 1.6 cm quartz countertops<br>Water line for refrigerator icemaker<br>1/3 horsepower sink garbage disposal w/ air switch<br>Flat panel 30" soft-close upper kitchen wood cabinets (painted/stained)                                                                                                                                                                                                                                         | Price Pfister kitchen faucet<br>Tiled backsplash up to the bottom of cabinets<br>Single bowl stainless steel 8" deep under mount kitchen sink<br>Samsung stainless steel top control dishwasher, over the range microwave, and wifi<br>enabled free-standing gas range                                                                                                                                                                                                                     |