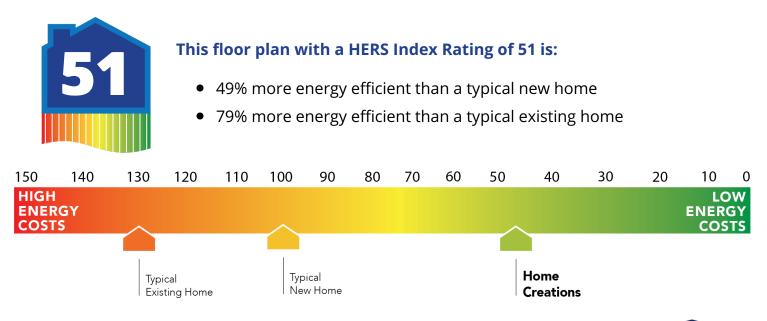

## Talimena

Collection: The Scissortail Collection Floor Plan: Talimena Square Feet: 1,256 (m.o.l.) Bedrooms: 3 Bathrooms: 2.0 Garage: 2 Car







Elevation B















## **Included Features**

Collection: The Scissortail Collection Floor Plan: Talimena

Square Feet: 1,256 (m.o.l.) Bedrooms: 3 Bathrooms: 2.0 Garage: 2 Car

| Copper electrical wiring<br>*Uponor AquaPEX tubing for water lines<br>Electric dryer connection in utility room<br>Enhanced modified slab on grade foundation<br>Exterior 2 x 4 stud-grade lumber walls (16" on center)<br>RG6 Quad-shield cable wiring (at least four category 5e structured wiring)<br>*Atlas Pinnacle HP42 130 MPH class 3 impact rated shingles with Scotchgard (homes<br>permitted after 09/01/2023)                  | Sheetrock screwed to studs/walls<br>6 mil poly moisture barrier under slab<br>Heat-taped condensation lines (attic only)<br>Protective ground fault interrupter circuits<br>*Air and moisture barrier DUPONT