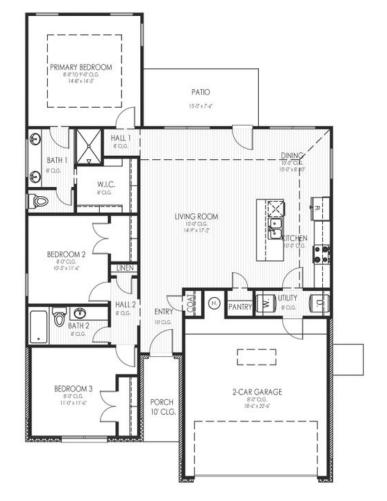

## **Included Features**

Collection: The Collection Floor Plan: Oxford

Bedrooms: 3 Bathrooms: 2.0 Garage: 2 Car