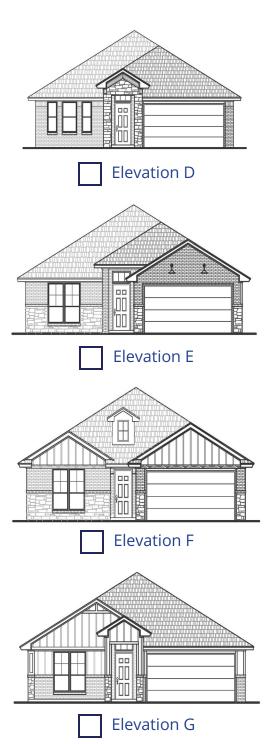

## **Included Features**

Collection: The Collection Floor Plan: Oxford

Bedrooms: 3 Bathrooms: 2.0 Garage: 2 Car