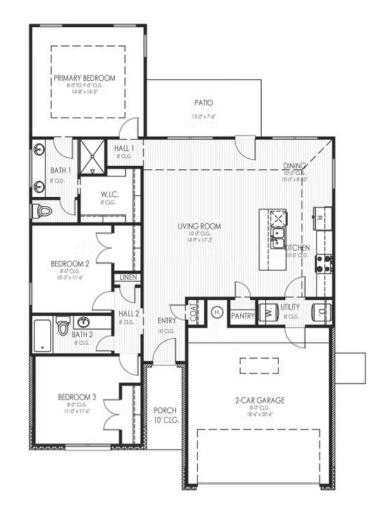

**Oxford** Collection: The Collection Floor Plan: Oxford Bedrooms: 3 Bathrooms: 2.0 Garage: 2 Car