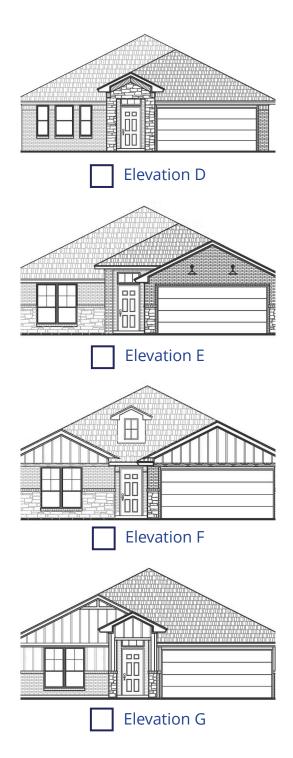

**Oxford** Collection: The Collection Floor Plan: Oxford Bedrooms: 3 Bathrooms: 2.0 Garage: 2 Car