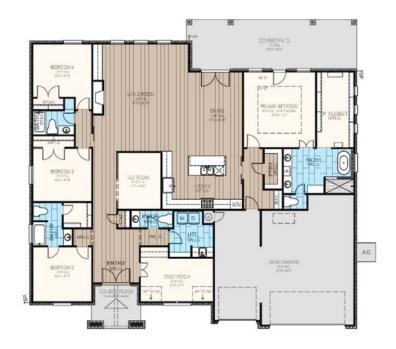

## **Ridgewood** Collection: The Signature Collection Floor Plan: Ridgewood Square Feet: 3,044 (m.o.l.) Bedrooms: 4 Bathrooms: 3.5 Garage: 3 Car

Elevation A

### **Included Features** Collection: The Signature Collection Floor Plan: Ridgewood Square Feet: 3,044 (m.o.l.) Bedrooms: 4 Bathrooms: 3.5 Garage: 3 Car