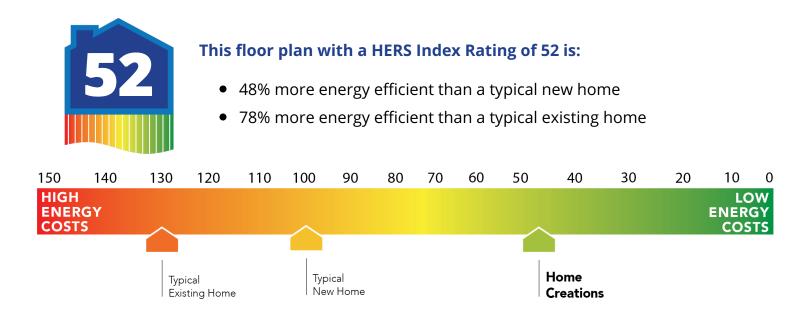

# **Included Features**

Collection: The Signature Collection Floor Plan: Ridgewood

Square Feet: 3,044 (m.o.l.) Bedrooms: 4 Bathrooms: 3.5 Garage: 3 Car

| Copper electrical wiring<br>*Uponor AquaPEX tubing for water lines<br>Electric dryer connection in utility room<br>Heat-taped condensation lines (attic only)<br>Exterior 2 x 4 stud-grade lumber walls (16" on center)<br>RG6 Quad-shield cable wiring (at least four category 5e structured wiring)<br>*Atlas Pinnacle HP42 130 MPH class 3 impact rated shingles with Scotchgard (homes<br>permitted after 09/01/2023)                  | Sheetrock screwed to studs/walls<br>6 mil poly moisture barrier under slab<br>Enhanced modified slab on grade foundation<br>Protective ground fault interrupter circuits<br>*Air and moisture barrier DUPONT TYVEK HOMEWRAP with 10-year warranty<br>15.2 SEER electrical central air conditioning (homes with finals after 1/1/ 2023)                                                                                                                                                     |
|--------------------------------------------------------------------------------------------------------------------------------------------------------------------------------------------------------------------------------------------------------------------------------------------------------------------------------------------------------------------------------------------------------------------------------------------|--------------------------------------------------------------------------------------------------------------------------------------------------------------------------------------------------------------------------------------------------------------------------------------------------------------------------------------------------------------------------------------------------------------------------------------------------------------------------------------------|
| Bathroom                                                                                                                                                                                                                                                                                                                                                                                                                                   |                                                                                                                                                                                                                                                                                                                                                                                                                                                                                            |
| Undermount sinks<br>Light over primary bath showers<br>Doorless shower in primary bathroom<br>Metal framed mirrors in Primary and powder bath<br>*Schluter-KERDI Shower System behind all shower walls<br>Ceramic tile floor (rectangular or decorative tile in bathrooms)                                                                                                                                                                 | Price Pfister® bathroom faucet<br>Framed mirrors in Secondary baths<br>Head knockers included in all bathrooms<br>Steel tub with tiled walls in secondary bathroom(s)<br>2 cm granite or quartz bathroom countertops with 4" backsplash<br>Tiled shower walls to the last full tile and tile-surrounded free standing tub in Primary<br>bath (varies per plan)                                                                                                                             |
| Interior Finishes                                                                                                                                                                                                                                                                                                                                                                                                                          |                                                                                                                                                                                                                                                                                                                                                                                                                                                                                            |
| Square corners<br>3" paint grade casing<br>Ventless gas log fireplace - elevated<br>Pediment treatments in main living area<br>Rocker switches (homes permitted after 5/1/23)<br>Select & Interior Doors – Locations Vary Per Plan<br>Wood look tile in kitchen, dining, living room, entry and halls<br>Possible finishes include Satin Nickel, Matte Black, Oil Rubbed Bronze, or select<br>fixtures in Gold                             | Hand textured walls<br>5" paint grade baseboard<br>10' seasonal storage in primary closet<br>Ceiling fans in all bedrooms and family rooms<br>10' ceilings on first floor on select floor plans<br>Insulated entry door with glass insert (panel style may vary)<br>Ceramic tile (Rectangular and/or decorative) tile in baths and utility<br>Premium Upgraded light package including chandelier, island pendants, coach lights<br>and vanity lights                                      |
| Inspections / Engineering<br>Ill foundation designs reviewed and stamped by 3rd party state-certified engineer.                                                                                                                                                                                                                                                                                                                            | HERS Index energy efficiency rating performed twice by 3rd party licensed inspector<br>(every home is tested; score varies per plan & home permit date)                                                                                                                                                                                                                                                                                                                                    |
| Energy-efficiency                                                                                                                                                                                                                                                                                                                                                                                                                          | ()                                                                                                                                                                                                                                                                                                                                                                                                                                                                                         |
| LED lights throughout<br>Continuous eave roof ventilation<br>R-8 Perimeter foam insulation at slab<br>Up to 96% efficient tankless water heater<br>R-15 blown-in insulation in external walls. Excludes garage<br>Sill seal foam gasket used under exterior framing, against concrete, to reduce air<br>Low-e Thermalpane tilt-in vinyl windows with screen (U-Factors of .30 or less & SHGC<br>Coefficient with argon gas of .26 or less) | Radiant barrier roof decking<br>R-44 blown-in insulation in attic<br>R-8 Insulated and mastic sealed A/C ducts<br>Gas heating 96% high efficiency furnace & duct work<br>Energy Star certified home (homes permitted after 01/01/2024)<br>Polycel caulking around windows, doors and joints (energy efficient caulking package)<br>HERS Index Energy Efficiency Rating performed twice by 3rd party licensed inspector<br>(every home is tested; score varies per plan & home permit date) |
| Garage                                                                                                                                                                                                                                                                                                                                                                                                                                     |                                                                                                                                                                                                                                                                                                                                                                                                                                                                                            |
| Pull-down attic access in garage (per plan)<br>Epoxy floor finish in garage (homes permitted after 12/1/21)                                                                                                                                                                                                                                                                                                                                | Finished 3-car garage with wall texture, trim and paint<br>Wifi Enabled Garage Door Opener + Battery Backup with 2 remotes                                                                                                                                                                                                                                                                                                                                                                 |
| Safety                                                                                                                                                                                                                                                                                                                                                                                                                                     |                                                                                                                                                                                                                                                                                                                                                                                                                                                                                            |
| Installed smoke detectors<br>Oriented Strand Board (OSB) exterior walls<br>Tornado Straps that secure perimeter walls to rafters/roof                                                                                                                                                                                                                                                                                                      | Carbon Monoxide detectors<br>Anchor bolts that secure perimeter walls to foundation<br>Kwikset door hardware, including Smartkey functionality at all exterior doors                                                                                                                                                                                                                                                                                                                       |
| Smart Home Features                                                                                                                                                                                                                                                                                                                                                                                                                        |                                                                                                                                                                                                                                                                                                                                                                                                                                                                                            |
| Video doorbell with Chime at front entry<br>Occupancy sensor at utility room and pantry door<br>Wifi Enabled Garage Door Opener with 2 remotes (2-car garages only)<br>Kwikset door Hardware, including Smartkey functionality at all exterior doors                                                                                                                                                                                       | 2 Electrical outlet w/dual USB ports in kitchen<br>2 Electrical outlet w/dual USB ports in primary bedroom<br>Ecobee® Programmable, Wifi-Enabled, Thermostat with Heat/Cool Auto mode<br>Electric vehicle charging plug ( 220V 50Amp service; homes permitted after<br>01/01/2024)                                                                                                                                                                                                         |
| Exterior Finishes                                                                                                                                                                                                                                                                                                                                                                                                                          |                                                                                                                                                                                                                                                                                                                                                                                                                                                                                            |
| 3-car garage<br>Gas line to patio<br>Enhanced exterior accents<br>Septic System (if required)<br>CAT 5e cable outlet at covered patio<br>2 Woodford freeze-proof exterior water spigots<br>Minimum of 3 exterior waterproof electrical outlets<br>Brick exterior with partial siding (varies per plan)                                                                                                                                     | 8/12 roof pitch<br>Sprinkler Loop at Garage<br>Covered back/front patios<br>Up to 10,000 square feet of sod<br>Brick mailbox with cast stone address block<br>Guttering over entry and AC pad (vary per plan)<br>Signature landscaping package including stone border                                                                                                                                                                                                                      |
| Warranties                                                                                                                                                                                                                                                                                                                                                                                                                                 |                                                                                                                                                                                                                                                                                                                                                                                                                                                                                            |
| Fermite company's 5-year warranty<br>RWC New Home limited 10-year warranty<br>Manufacturer's limited 30-year shingle warranty                                                                                                                                                                                                                                                                                                              | Builder's limited one-year warranty<br>Manufacturer's limited appliance warranty<br>Manufacturer's limited heating & cooling units warranty                                                                                                                                                                                                                                                                                                                                                |
| Buyer's Initials Buyer's Initials                                                                                                                                                                                                                                                                                                                                                                                                          | Sollor's or its Ponrosontativo's Initials                                                                                                                                                                                                                                                                                                                                                                                                                                                  |