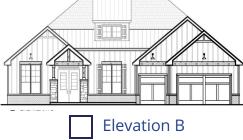

## **Ridgewood** Collection: The Signature Collection Floor Plan: Ridgewood Square Feet: 3,044 (m.o.l.) Bedrooms: 4 Bathrooms: 3.5 Garage: 3 Car

Elevation A