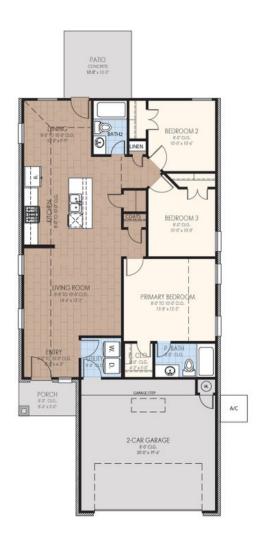

SOLD

1217 Harvest Trail Yukon, OK 73099

SOLD

Price and availability are subject to change without prior notice. Accurate as of Apr 26, 2024.

From the Village Collection

Floor Plan: Snapdragon Square Feet: 1,257 (m.o.l.) Bedrooms: 3 Bathrooms: 2.0 Garage: 2 Car

## Included Features

Address: 1217 Harvest Trail Price: \$229,990

Collection: The Village Collection Floor Plan: Snapdragon

Square Feet: 1,257 (m.o.l.) Bedrooms: 3 Bathrooms: 2.0 Garage: 2 Car