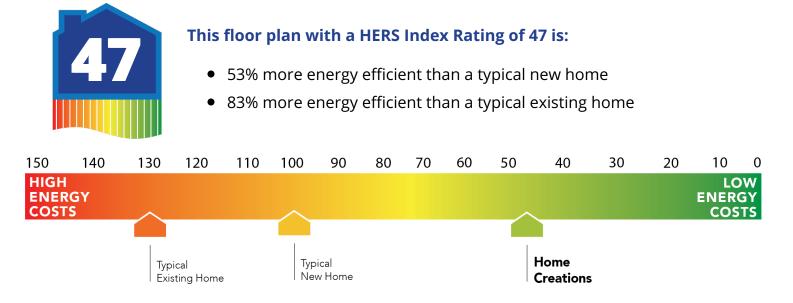

## Construction / Plumbing / Electrical / Mechanical

| Construction / Plumbing / Electrical / Mechanical<br>Copper electrical wiring<br>6 mil poly moisture barrier under slab<br>Electric dryer connection in utility room<br>Enhanced modified slab on grade foundation<br>Exterior 2 x 4 stud-grade lumber walls (16" on center)<br>RG6 Quad-shield cable wiring (at least four category 5e structured wiring)<br>*Atlas Pinnacle HP42 130 MPH class 3 impact rated shingles with Scotchgard (homes<br>permitted after 09/01/2023) | Sheetrock screwed to studs/walls<br>*Uponor AquaPEX tubing for water lines<br>Heat-taped condensation lines (attic only)<br>Protective ground fault interrupter circuits<br>*Air and moisture barrier DUPONT TVVEK HOMEWRAP with 10-year warranty<br>15.2 SEER electrical central air conditioning (homes with finals after 1/1/2023)                                                                                                                                                      |
|--------------------------------------------------------------------------------------------------------------------------------------------------------------------------------------------------------------------------------------------------------------------------------------------------------------------------------------------------------------------------------------------------------------------------------------------------------------------------------|--------------------------------------------------------------------------------------------------------------------------------------------------------------------------------------------------------------------------------------------------------------------------------------------------------------------------------------------------------------------------------------------------------------------------------------------------------------------------------------------|
| Bathroom<br>Undermount sinks<br>One piece tub/shower enclosure in all secondary baths<br>One piece 3x5 insert w/ tile surround enclosure in primary bath                                                                                                                                                                                                                                                                                                                       | Ceramic tile floor<br>1.6 cm granite or quartz countertops with 4" backsplash<br>*Price Pfister® bathroom faucet (choice of satin nickel or black)                                                                                                                                                                                                                                                                                                                                         |
| Interior Finishes                                                                                                                                                                                                                                                                                                                                                                                                                                                              |                                                                                                                                                                                                                                                                                                                                                                                                                                                                                            |
| Square corners<br>3" paint grade baseboard and casing<br>Insulated entry door (panel style may vary)<br>Possible finishes include Satin Nickel, Chrome, or Oil Rubber Bronze<br>Standard wood-look tile selections in living room, dining, kitchen, entry and hall                                                                                                                                                                                                             | Hand textured walls<br>Ceramic tile floor in bathrooms and utility<br>Enhanced lighting package including chandelier and coach lights<br>Raised 10' ceiling in living areas and Primary bedrooms (in single story plan)<br>Wall-to-Wall plush cut loop berber carpet with 1/2" 6 lb. pad in all bedrooms and<br>bedroom closets                                                                                                                                                            |
| Ceiling fans in living room and primary bedroom (Box rated and wired for ceiling fans<br>in all other bedrooms)                                                                                                                                                                                                                                                                                                                                                                |                                                                                                                                                                                                                                                                                                                                                                                                                                                                                            |
| Inspections / Engineering                                                                                                                                                                                                                                                                                                                                                                                                                                                      |                                                                                                                                                                                                                                                                                                                                                                                                                                                                                            |
| All foundation designs reviewed and stamped by 3rd party state-certified engineer.                                                                                                                                                                                                                                                                                                                                                                                             | HERS Index energy efficiency rating performed twice by 3rd party licensed inspector<br>(every home is tested; score varies per plan & home permit date)                                                                                                                                                                                                                                                                                                                                    |
| Energy-efficiency                                                                                                                                                                                                                                                                                                                                                                                                                                                              |                                                                                                                                                                                                                                                                                                                                                                                                                                                                                            |
| LED lights throughout<br>Continuous eave roof ventilation<br>R-8 Perimeter foam insulation at slab<br>R-8 Insulated and mastic sealed A/C ducts<br>R-15 blown-in insulation in external walls. Excludes garage<br>Sill seal foam gasket used under exterior framing, against concrete, to reduce air<br>Low-e Thermalpane tilt-in vinyl windows with screen (U-Factors of .30 or less & SHGC<br>Coefficient with argon gas of .26 or less)                                     | Radiant barrier roof decking<br>R-44 blown-in insulation in attic<br>Up to 96% efficient tankless water heater<br>Gas heating 96% high efficiency furnace & duct work<br>Energy Star certified home (homes permitted after 01/01/2024)<br>Polycel caulking around windows, doors and joints (energy efficient caulking package)<br>HERS Index Energy Efficiency Rating performed twice by 3rd party licensed inspector<br>(every home is tested; score varies per plan & home permit date) |
| Garage                                                                                                                                                                                                                                                                                                                                                                                                                                                                         |                                                                                                                                                                                                                                                                                                                                                                                                                                                                                            |
| Pull-down attic access in garage (per plan)<br>Wifi enabled garage door opener with 2 remotes (2-car garages only)                                                                                                                                                                                                                                                                                                                                                             | Finished 2-car garage with wall texture, trim and paint                                                                                                                                                                                                                                                                                                                                                                                                                                    |
| Safety                                                                                                                                                                                                                                                                                                                                                                                                                                                                         |                                                                                                                                                                                                                                                                                                                                                                                                                                                                                            |
| Carbon Monoxide detectors<br>Oriented Strand Board (OSB) exterior walls<br>Tornado Straps that secure perimeter walls to rafters/roof                                                                                                                                                                                                                                                                                                                                          | Installed smoke detectors<br>Anchor bolts that secure perimeter walls to foundation<br>Kwikset door hardware, including Smartkey functionality at all exterior doors                                                                                                                                                                                                                                                                                                                       |
| Smart Home Features                                                                                                                                                                                                                                                                                                                                                                                                                                                            |                                                                                                                                                                                                                                                                                                                                                                                                                                                                                            |
| Wifi-Enabled Samsung Range<br>2 Electrical outlet w/dual USB ports in primary bedroom<br>Ecobee® Programmable, Wifi-Enabled, Thermostat with Heat/Cool Auto mode                                                                                                                                                                                                                                                                                                               | 2 Electrical outlet w/dual USB ports in kitchen<br>Wifi Enabled Garage Door Opener with 2 remotes (2-car garages only)<br>Electric vehicle charging plug ( 220V 50Amp service; homes permitted after<br>01/01/2024)                                                                                                                                                                                                                                                                        |
| Exterior Finishes                                                                                                                                                                                                                                                                                                                                                                                                                                                              |                                                                                                                                                                                                                                                                                                                                                                                                                                                                                            |
| Brick mailbox<br>Full sod in front, back and side yards<br>Guttering over entry and AC pad (vary per plan)<br>Brick exterior with partial siding (varies per plan)                                                                                                                                                                                                                                                                                                             | Village landscaping package<br>2 Woodford freeze-proof exterior water spigots<br>Minimum of 2 exterior waterproof electrical outlets                                                                                                                                                                                                                                                                                                                                                       |
| Warranties                                                                                                                                                                                                                                                                                                                                                                                                                                                                     |                                                                                                                                                                                                                                                                                                                                                                                                                                                                                            |
| Termite company's 5-year warranty<br>RWC New Home limited 10-year warranty<br>Manufacturer's limited 30-year shingle warranty                                                                                                                                                                                                                                                                                                                                                  | Builder's limited one-year warranty<br>Manufacturer's limited appliance warranty<br>Manufacturer's limited heating & cooling units warranty                                                                                                                                                                                                                                                                                                                                                |
| Kitchen                                                                                                                                                                                                                                                                                                                                                                                                                                                                        |                                                                                                                                                                                                                                                                                                                                                                                                                                                                                            |
| *Price Pfister® kitchen faucet<br>2 cm granite or quartz kitchen countertops<br>1/3 horsepower sink garbage disposal w/ air switch                                                                                                                                                                                                                                                                                                                                             | Water line for refrigerator icemaker<br>Tiled backsplash up to the bottom of cabinets<br>Single bowl stainless steel 8" deep under mount kitchen sink                                                                                                                                                                                                                                                                                                                                      |
| Flat panel 30" soft-close upper kitchen wood cabinets (painted/stained)                                                                                                                                                                                                                                                                                                                                                                                                        | Samsung stainless steel top control dishwasher, over the range microwave, and wifi enabled free-standing gas range                                                                                                                                                                                                                                                                                                                                                                         |