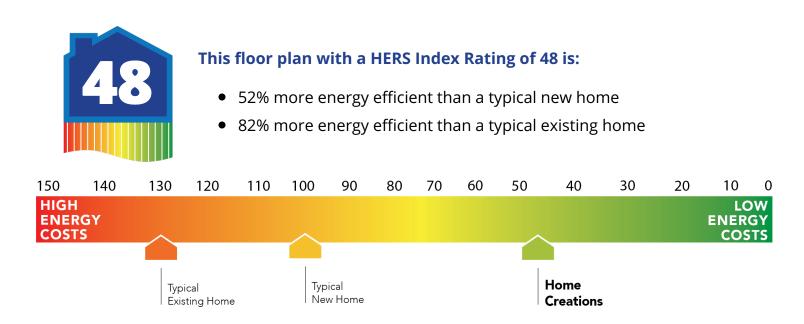

## **Included Features**

Collection: The Wellington Collection Floor Plan: Carlisle

Square Feet: 1,556 (m.o.l.) Bedrooms: 3 Bathrooms: 2.0 Garage: 2 Car

| Construction / Plumbing / Electrical / Mechanical<br>Copper electrical wiring<br>6 mil poly moisture barrier under slab<br>Electric dryer connection in utility room<br>Enhanced modified slab on grade foundation<br>Exterior 2 x 4 stud-grade lumber walls (16" on center)<br>RG6 Quad-shield cable wiring (at least four category 5e structured wiring)<br>*Atlas Pinnacle HP42 130 MPH class 3 impact rated shingles with Scotchgard (ho<br>permitted after 09/01/2023) | Sheetrock screwed to studs/walls<br>*Uponor AquaPEX tubing for water lines<br>Heat-taped condensation lines (attic only)<br>Protective ground fault interrupter circuits<br>*Air and moisture barrier DUPONT TYVEK HOMEWRAP with 10-year warranty<br>15.2 SEER electrical central air conditioning (homes with finals after 1/1/ 2023)<br>pmes                                                                                                                                                  |
|-----------------------------------------------------------------------------------------------------------------------------------------------------------------------------------------------------------------------------------------------------------------------------------------------------------------------------------------------------------------------------------------------------------------------------------------------------------------------------|-------------------------------------------------------------------------------------------------------------------------------------------------------------------------------------------------------------------------------------------------------------------------------------------------------------------------------------------------------------------------------------------------------------------------------------------------------------------------------------------------|
| Bathroom                                                                                                                                                                                                                                                                                                                                                                                                                                                                    |                                                                                                                                                                                                                                                                                                                                                                                                                                                                                                 |
| Undermount sinks<br>Framed mirrors in all baths<br>Light over primary bath showers<br>*Schluter-KERDI Shower System behind all shower walls<br>Tiled shower walls and tiled-surround garden tub in primary bath                                                                                                                                                                                                                                                             | Ceramic tile floor<br>Price Pfister® bathroom faucet<br>2 cm granite or quartz countertops with 4″ backsplash<br>One piece tub/shower enclosure in all secondary baths                                                                                                                                                                                                                                                                                                                          |
| Interior Finishes                                                                                                                                                                                                                                                                                                                                                                                                                                                           |                                                                                                                                                                                                                                                                                                                                                                                                                                                                                                 |
| Square corners<br>Ventless gas log fireplace<br>Ceramic tile floor in baths and utility<br>Possible finishes include Satin Nickel, Matte Black, or Oil Rubbed Bronze<br>Standard wood-look tile selections in living room, dining, kitchen, entry and hall.<br>Raised 10' ceiling in living areas and Primary bedrooms (trays 9') (on certain sing<br>story plans)                                                                                                          | lights                                                                                                                                                                                                                                                                                                                                                                                                                                                                                          |
| Inspections / Engineering                                                                                                                                                                                                                                                                                                                                                                                                                                                   |                                                                                                                                                                                                                                                                                                                                                                                                                                                                                                 |
| All foundation designs reviewed and stamped by 3rd party state-certified engine                                                                                                                                                                                                                                                                                                                                                                                             | eer. HERS Index energy efficiency rating performed twice by 3rd party licensed inspector (every home is tested; score varies per plan & home permit date)                                                                                                                                                                                                                                                                                                                                       |
| Energy-efficiency                                                                                                                                                                                                                                                                                                                                                                                                                                                           |                                                                                                                                                                                                                                                                                                                                                                                                                                                                                                 |
| LED lights throughout<br>Continuous eave roof ventilation<br>R-8 Perimeter foam insulation at slab<br>R-8 Insulated and mastic sealed A/C ducts<br>R-15 blown-in insulation in external walls. Excludes garage<br>Sill seal foam gasket used under exterior framing, against concrete, to reduce ai<br>Low-e Thermalpane tilt-in vinyl windows with screen (U-Factors of .30 or less & S<br>Coefficient with argon gas of .26 or less)                                      | Radiant barrier roof decking<br>R-44 blown-in insulation in attic<br>Up to 96% efficient tankless water heater<br>Gas heating 96% high efficiency furnace & duct work<br>Energy Star certified home (homes permitted after 01/01/2024)<br>Polycel caulking around windows, doors and joints (energy efficient caulking package)<br>SHGC HERS Index Energy Efficiency Rating performed twice by 3rd party licensed inspector<br>(every home is tested; score varies per plan & home permit date) |
| Garage                                                                                                                                                                                                                                                                                                                                                                                                                                                                      |                                                                                                                                                                                                                                                                                                                                                                                                                                                                                                 |
| Pull-down attic access in garage (per plan)<br>Wifi enabled garage door opener with 2 remotes (2-car garages only)                                                                                                                                                                                                                                                                                                                                                          | Finished 2-car garage with wall texture, trim and paint                                                                                                                                                                                                                                                                                                                                                                                                                                         |
| Safety                                                                                                                                                                                                                                                                                                                                                                                                                                                                      |                                                                                                                                                                                                                                                                                                                                                                                                                                                                                                 |
| Carbon Monoxide detectors<br>Oriented Strand Board (OSB) exterior walls<br>Tornado Straps that secure perimeter walls to rafters/roof                                                                                                                                                                                                                                                                                                                                       | Installed smoke detectors<br>Anchor bolts that secure perimeter walls to foundation<br>Kwikset door hardware, including Smartkey functionality at all exterior doors                                                                                                                                                                                                                                                                                                                            |
| Smart Home Features                                                                                                                                                                                                                                                                                                                                                                                                                                                         |                                                                                                                                                                                                                                                                                                                                                                                                                                                                                                 |
| Video doorbell with Chime at front entry<br>Occupancy sensor at utility room and pantry door<br>Wifi Enabled Garage Door Opener with 2 remotes (2-car garages only)<br>Electric vehicle charging plug ( 220V 50Amp service; homes permitted after<br>01/01/2024)                                                                                                                                                                                                            | 2 Electrical outlet w/dual USB ports in kitchen<br>2 Electrical outlet w/dual USB ports in primary bedroom<br>Ecobee® Programmable, Wifi-Enabled, Thermostat with Heat/Cool Auto mode                                                                                                                                                                                                                                                                                                           |
| Exterior Finishes                                                                                                                                                                                                                                                                                                                                                                                                                                                           |                                                                                                                                                                                                                                                                                                                                                                                                                                                                                                 |
| Full sod<br>Brick mailbox with cast stone address block<br>Guttering over entry and AC pad (vary per plan)<br>Brick exterior with partial siding (varies per plan)                                                                                                                                                                                                                                                                                                          | Wellington landscape package<br>2 Woodford freeze-proof exterior water spigots<br>Minimum of 2 exterior waterproof electrical outlets                                                                                                                                                                                                                                                                                                                                                           |
| Warranties                                                                                                                                                                                                                                                                                                                                                                                                                                                                  |                                                                                                                                                                                                                                                                                                                                                                                                                                                                                                 |
| Termite company's 5-year warranty<br>RWC New Home limited 10-year warranty<br>Manufacturer's limited 30-year shingle warranty                                                                                                                                                                                                                                                                                                                                               | Builder's limited one-year warranty<br>Manufacturer's limited appliance warranty<br>Manufacturer's limited heating & cooling units warranty                                                                                                                                                                                                                                                                                                                                                     |
|                                                                                                                                                                                                                                                                                                                                                                                                                                                                             |                                                                                                                                                                                                                                                                                                                                                                                                                                                                                                 |
| Buyer's Initials Buyer's Initials                                                                                                                                                                                                                                                                                                                                                                                                                                           | Seller's or its Representative's Initials                                                                                                                                                                                                                                                                                                                                                                                                                                                       |