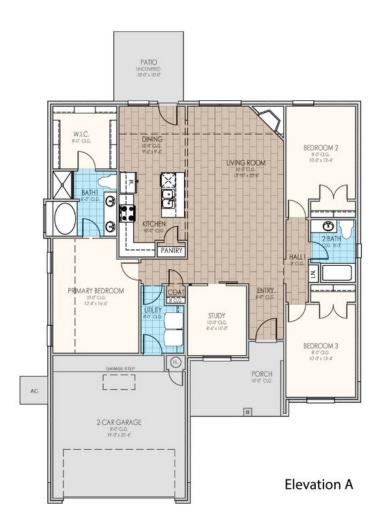

## **Included Features**

Collection: The Wellington Collection Floor Plan: Bella

Square Feet: 1,722 (m.o.l.) Bedrooms: 3 Bathrooms: 2.0 Garage: 2 Car