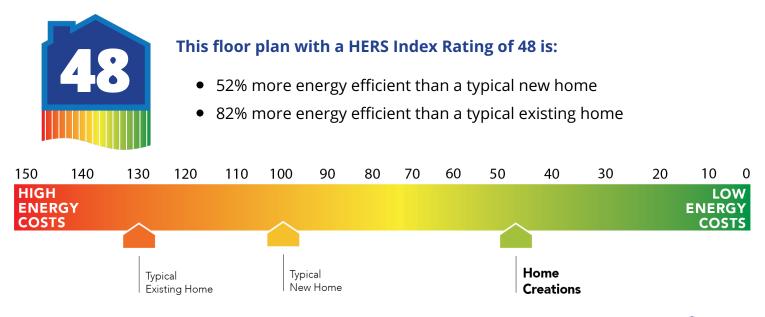

Elevation B



Elevation C









## **Included Features**

Collection: The Wellington Collection Floor Plan: Bella

Square Feet: 1,722 (m.o.l.) Bedrooms: 3 Bathrooms: 2.0 Garage: 2 Car

## Construction / Plumbing / Electrical / Mechanical

| Construction / Plumbing / Electrical / Mechanical                                                                                                                                                                                                                                                                                                                                                                                             |