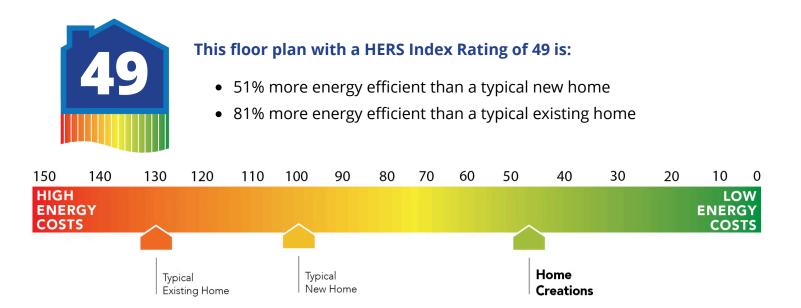

| Safety                                                                                                                                                                                                                                                                                                                                                                                                                                        |                                                                                                                                                                                                                                                                                                                                                                                                                                                                                              |
|-----------------------------------------------------------------------------------------------------------------------------------------------------------------------------------------------------------------------------------------------------------------------------------------------------------------------------------------------------------------------------------------------------------------------------------------------|----------------------------------------------------------------------------------------------------------------------------------------------------------------------------------------------------------------------------------------------------------------------------------------------------------------------------------------------------------------------------------------------------------------------------------------------------------------------------------------------|
| Installed smoke detectors<br>Oriented Strand Board (OSB) exterior walls<br>Tornado Straps that secure perimeter walls to rafters/roof<br>———————————————————————————————————                                                                                                                                                                                                                                                                  | Carbon Monoxide detectors<br>Anchor bolts that secure perimeter walls to foundation                                                                                                                                                                                                                                                                                                                                                                                                          |
| Bathroom                                                                                                                                                                                                                                                                                                                                                                                                                                      |                                                                                                                                                                                                                                                                                                                                                                                                                                                                                              |
| Undermount sinks<br>Framed mirrors in all baths<br>Light over primary bath showers (varies per plan)<br>2 cm granite or quartz countertops with 4″ backsplash<br>Tiled shower walls and tiled-surround garden tub in primary bath                                                                                                                                                                                                             | Ceramic tile floor<br>Price Pfister® bathroom faucet<br>Fiberglass shower / tub combo in all secondary baths<br>*Schluter-KERDI Shower System behind all shower walls                                                                                                                                                                                                                                                                                                                        |
| Energy-efficiency                                                                                                                                                                                                                                                                                                                                                                                                                             |                                                                                                                                                                                                                                                                                                                                                                                                                                                                                              |
| LED lights throughout<br>Continuous eave roof ventilation<br>R-8 Perimeter foam insulation at slab<br>Up to 96% efficient tankless water heater<br>R-15 blown-in insulation in external walls. Excludes garage<br>Polycel caulking around windows, doors and joints (energy efficient caulking package)<br>Low-e Thermalpane tilt-in vinyl windows with screen (U-Factors of .30 or less & SHGC<br>Coefficient with argon gas of .26 or less) | Radiant barrier roof decking<br>R-44 blown-in insulation in attic<br>R-8 Insulated and mastic sealed A/C ducts<br>Gas heating 96% high efficiency furnace & duct work<br>Energy Star certified home (homes permitted after 01/01/2024)<br>Sill seal foam gasket used under exterior framing, against concrete, to reduce air loss<br>HERS Index Energy Efficiency Rating performed twice by 3rd party licensed inspector<br>(every home is tested; score varies per plan & home permit date) |
| Construction / Plumbing / Electrical / Mechanical                                                                                                                                                                                                                                                                                                                                                                                             |                                                                                                                                                                                                                                                                                                                                                                                                                                                                                              |
| Copper electrical wiring<br>6 mil poly moisture barrier under slab<br>Electric dryer connection in utility room<br>Heat-taped condensation lines (attic only)<br>15.2 SEER electrical central air conditioning<br>*Air and moisture barrier DUPONT TYVEK HOMEWRAP with 10-year warranty<br>Exterior to interior CAT 5e outlet in front coat closet (RG6 Quad-shield cable wiring)<br>(Homes permitted after November 1, 2024)                 | Sheetrock screwed to studs/walls<br>*Uponor AquaPEX tubing for water lines<br>Enhanced modified slab on grade foundation<br>Protective ground fault interrupter circuits<br>Exterior 2 x 4 stud-grade lumber walls (16" on center)<br>*Atlas Pinnacle HP42 130 MPH class 3 impact rated shingles with Scotchgard with<br>lifetime limited warranty                                                                                                                                           |
| Exterior Finishes                                                                                                                                                                                                                                                                                                                                                                                                                             |                                                                                                                                                                                                                                                                                                                                                                                                                                                                                              |
| Full sod<br>Brick mailbox with cast stone address block<br>Guttering over entry and AC pad (vary per plan)<br>Brick exterior with partial siding (varies per plan)                                                                                                                                                                                                                                                                            | Wellington landscape package<br>2 Woodford freeze-proof exterior water spigots<br>Minimum of 2 exterior waterproof electrical outlets                                                                                                                                                                                                                                                                                                                                                        |
| Warranties                                                                                                                                                                                                                                                                                                                                                                                                                                    |                                                                                                                                                                                                                                                                                                                                                                                                                                                                                              |
| Termite company's 5-year warranty<br>RWC New Home limited 10-year warranty<br>Manufacturer's lifetime limited shingle warranty                                                                                                                                                                                                                                                                                                                | Builder's limited one-year warranty<br>Manufacturer's limited appliance warranty<br>Manufacturer's limited heating & cooling units warranty                                                                                                                                                                                                                                                                                                                                                  |
| Inspections / Engineering                                                                                                                                                                                                                                                                                                                                                                                                                     |                                                                                                                                                                                                                                                                                                                                                                                                                                                                                              |
| All foundation & frame designs reviewed and stamped by 3rd party state-certified engineer.                                                                                                                                                                                                                                                                                                                                                    | HERS Index energy efficiency rating inspection performed twice by 3rd party licensed inspector (every home is tested; score varies per plan & home permit date)                                                                                                                                                                                                                                                                                                                              |
| Smart Home Features                                                                                                                                                                                                                                                                                                                                                                                                                           |                                                                                                                                                                                                                                                                                                                                                                                                                                                                                              |
| Ecobee® Programmable, Wifi-Enabled, Thermostat with Heat/Cool Auto mode<br>Kwikset door hardware, including Smartkey functionality at all exterior doors<br>Electric vehicle charging plug ( 220V 50Amp service; homes permitted after<br>01/01/2024)                                                                                                                                                                                         | 2 Electrical outlet w/dual USB ports in kitchen (permits after 03/01/2024)<br>2 Electrical outlet w/dual USB ports in primary bedroom (permits after 03/01/2024)<br>Deako Smart Package (2 smart switches, 2 smart dimmer switches, and 1 simple<br>motion sensor switch) (Homes permitted 11/1/24)                                                                                                                                                                                          |
| Garage                                                                                                                                                                                                                                                                                                                                                                                                                                        |                                                                                                                                                                                                                                                                                                                                                                                                                                                                                              |
| Pull-down attic access in garage (per plan)<br>Wifi Enabled Garage Door Opener with 2 remotes (2-car garages only)                                                                                                                                                                                                                                                                                                                            | Finished 2-car garage with wall texture, trim and paint                                                                                                                                                                                                                                                                                                                                                                                                                                      |