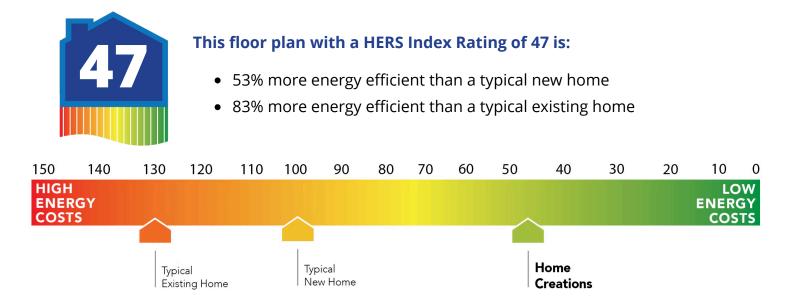

## **Included Features**

Address: 1325 Sycamore Circle Price: \$229,990

Collection: The Village Collection Floor Plan: Snapdragon

Square Feet: 1,257 (m.o.l.) Bedrooms: 3 Bathrooms: 2.0 Garage: 2 Car

| Square corners                                                                                                                                                                                                                                            | Hand textured walls                                                                                                                                                                                                                                                                |                          |                           |
|-----------------------------------------------------------------------------------------------------------------------------------------------------------------------------------------------------------------------------------------------------------|------------------------------------------------------------------------------------------------------------------------------------------------------------------------------------------------------------------------------------------------------------------------------------|--------------------------|---------------------------|
| 3" paint grade baseboard and casing<br>Insulated entry door (panel style may vary)                                                                                                                                                                        | Ceramic tile floor in bathrooms and utility<br>Deako Rocker Switches (Homes permitted after 11/1/24)                                                                                                                                                                               |                          |                           |
| Enhanced lighting package including chandelier and coach lights<br>Raised 10' ceiling in living areas and Primary bedrooms (in single story plan)<br>Wall-to-Wall plush cut loop berber carpet with 1/2" 6 lb. pad in all bedrooms and<br>bedroom closets | Possible finishes include Satin Nickel, Matte Black, or Oil Rubbed Bronze<br>Standard wood-look tile selections in living room, dining, kitchen, entry and hall<br>Ceiling fans in living room and primary bedroom (Box rated and wired for ceiling fans<br>in all other bedrooms) |                          |                           |
|                                                                                                                                                                                                                                                           |                                                                                                                                                                                                                                                                                    | Safety                   |                           |
|                                                                                                                                                                                                                                                           |                                                                                                                                                                                                                                                                                    | nstalled smoke detectors | Carbon Monoxide detectors |
| Driented Strand Board (OSB) exterior walls<br>fornado Straps that secure perimeter walls to rafters/roof                                                                                                                                                  | Anchor bolts that secure perimeter walls to foundation                                                                                                                                                                                                                             |                          |                           |
| Bathroom                                                                                                                                                                                                                                                  |                                                                                                                                                                                                                                                                                    |                          |                           |
| Jndermount sinks                                                                                                                                                                                                                                          | Ceramic tile floor                                                                                                                                                                                                                                                                 |                          |                           |
| iberglass shower / tub combo in all secondary baths                                                                                                                                                                                                       | 1.6 engineered marble countertops with 4" backsplash                                                                                                                                                                                                                               |                          |                           |
| Schluter-KERDI Shower System behind all primary shower walls<br>Price Pfister® bathroom faucet (choice of satin nickel or black)                                                                                                                          | One piece 3x5 insert w/ tile surround enclosure in primary bath                                                                                                                                                                                                                    |                          |                           |
| nergy-efficiency                                                                                                                                                                                                                                          |                                                                                                                                                                                                                                                                                    |                          |                           |
| ED lights throughout                                                                                                                                                                                                                                      | Radiant barrier roof decking                                                                                                                                                                                                                                                       |                          |                           |
| Continuous eave roof ventilation<br>R-8 Perimeter foam insulation at slab                                                                                                                                                                                 | R-44 blown-in insulation in attic                                                                                                                                                                                                                                                  |                          |                           |
| -8 Perimeter foam insulation at slab<br>Ip to 96% efficient tankless water heater                                                                                                                                                                         | R-8 Insulated and mastic sealed A/C ducts<br>Gas heating 96% high efficiency furnace & duct work                                                                                                                                                                                   |                          |                           |
| -15 blown-in insulation in external walls. Excludes garage                                                                                                                                                                                                | Energy Star certified home (homes permitted after 01/01/2024)                                                                                                                                                                                                                      |                          |                           |
| olycel caulking around windows, doors and joints (energy efficient caulking package)                                                                                                                                                                      | Sill seal foam gasket used under exterior framing, against concrete, to reduce air loss                                                                                                                                                                                            |                          |                           |
| ow-e Thermalpane tilt-in vinyl windows with screen (U-Factors of .30 or less & SHGC oefficient with argon gas of .26 or less)                                                                                                                             | HERS Index Energy Efficiency Rating performed twice by 3rd party licensed inspector (every home is tested; score varies per plan & home permit date)                                                                                                                               |                          |                           |
| Construction / Plumbing / Electrical / Mechanical                                                                                                                                                                                                         |                                                                                                                                                                                                                                                                                    |                          |                           |
| opper electrical wiring                                                                                                                                                                                                                                   | Sheetrock screwed to studs/walls                                                                                                                                                                                                                                                   |                          |                           |
| mil poly moisture barrier under slab                                                                                                                                                                                                                      | *Uponor AquaPEX tubing for water lines                                                                                                                                                                                                                                             |                          |                           |
| lectric dryer connection in utility room                                                                                                                                                                                                                  | Enhanced modified slab on grade foundation                                                                                                                                                                                                                                         |                          |                           |
| eat-taped condensation lines (attic only)<br>5.2 SEER electrical central air conditioning                                                                                                                                                                 | Protective ground fault interrupter circuits<br>Exterior 2 x 4 stud-grade lumber walls (16" on center)                                                                                                                                                                             |                          |                           |
| Air and moisture barrier DUPONT TYVEK HOMEWRAP with 10-year warranty                                                                                                                                                                                      | *Atlas Pinnacle HP42 130 MPH class 3 impact rated shingles with Scotchgard with                                                                                                                                                                                                    |                          |                           |
| xterior to interior CAT 5e outlet in front coat closet (RG6 Quad-shield cable wiring)                                                                                                                                                                     | lifetime limited warranty                                                                                                                                                                                                                                                          |                          |                           |
| Homes permitted after November 1, 2024)                                                                                                                                                                                                                   |                                                                                                                                                                                                                                                                                    |                          |                           |
| xterior Finishes                                                                                                                                                                                                                                          |                                                                                                                                                                                                                                                                                    |                          |                           |
| full sod                                                                                                                                                                                                                                                  | Village landscaping package                                                                                                                                                                                                                                                        |                          |                           |
| iuttering over entry and AC pad (vary per plan)                                                                                                                                                                                                           | Minimum of 2 exterior waterproof electrical outlets                                                                                                                                                                                                                                |                          |                           |
| rick exterior with partial siding (varies per plan)                                                                                                                                                                                                       | Brick mailbox *may not be available in every community                                                                                                                                                                                                                             |                          |                           |
| Varranties                                                                                                                                                                                                                                                | Puilder's limited one year warranty                                                                                                                                                                                                                                                |                          |                           |
| ermite company's 5-year warranty<br>የWC New Home limited 10-year warranty                                                                                                                                                                                 | Builder's limited one-year warranty<br>Manufacturer's limited appliance warranty                                                                                                                                                                                                   |                          |                           |
| fanufacturer's lifetime limited shingle warranty                                                                                                                                                                                                          | Manufacturer's limited heating & cooling units warranty                                                                                                                                                                                                                            |                          |                           |
| nspections / Engineering                                                                                                                                                                                                                                  |                                                                                                                                                                                                                                                                                    |                          |                           |
| All foundation & frame designs reviewed and stamped by 3rd party state-certified                                                                                                                                                                          | HERS Index energy efficiency rating inspection performed twice by 3rd party licensed                                                                                                                                                                                               |                          |                           |
| ngineer.                                                                                                                                                                                                                                                  | inspector (every home is tested; score varies per plan & home permit date)                                                                                                                                                                                                         |                          |                           |
| mart Home Features                                                                                                                                                                                                                                        |                                                                                                                                                                                                                                                                                    |                          |                           |
| Vifi-Enabled Samsung Range                                                                                                                                                                                                                                | Ecobee® Programmable, Wifi-Enabled, Thermostat with Heat/Cool Auto mode                                                                                                                                                                                                            |                          |                           |
| Electrical outlet w/dual USB ports in kitchen (permits after 03/01/2024)<br>Electrical outlet w/dual USB ports in primary bedroom (permits after 03/01/2024)                                                                                              | Kwikset door hardware, including Smartkey functionality at all exterior doors<br>Electric vehicle charging plug ( 220V 50Amp service; homes permitted after                                                                                                                        |                          |                           |
|                                                                                                                                                                                                                                                           | 01/01/2024)                                                                                                                                                                                                                                                                        |                          |                           |
| eako Smart Package (2 smart switches, 2 smart dimmer switches, and 1 simple<br>notion sensor switch) (Homes permitted 11/1/24)                                                                                                                            |                                                                                                                                                                                                                                                                                    |                          |                           |
| Garage                                                                                                                                                                                                                                                    |                                                                                                                                                                                                                                                                                    |                          |                           |
| ull-down attic access in garage (per plan)                                                                                                                                                                                                                | Finished 2-car garage with wall texture, trim and paint                                                                                                                                                                                                                            |                          |                           |
| ······································                                                                                                                                                                                                                    |                                                                                                                                                                                                                                                                                    |                          |                           |