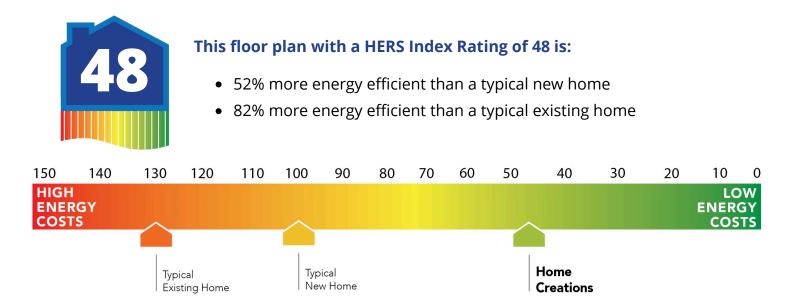

## **Included Features**

Address: 11640 SW 12th Street Price: \$239,990

**Collection:** The Village Collection **Floor Plan:** Poppy

Square Feet: 1,347 (m.o.l.) Bedrooms: 3 Bathrooms: 2.0 Garage: 2 Car

| Interior Finishes                                                                                                                                                                                                                                                                                                                                                                                                                             |                                                                                                                                                                                                                                                                                                                                                                                                                                                                                              |
|-----------------------------------------------------------------------------------------------------------------------------------------------------------------------------------------------------------------------------------------------------------------------------------------------------------------------------------------------------------------------------------------------------------------------------------------------|----------------------------------------------------------------------------------------------------------------------------------------------------------------------------------------------------------------------------------------------------------------------------------------------------------------------------------------------------------------------------------------------------------------------------------------------------------------------------------------------|
| Square corners<br>3" paint grade baseboard and casing<br>Insulated entry door (panel style may vary)<br>Enhanced lighting package including chandelier and coach lights<br>Raised 10' ceiling in living areas and Primary bedrooms (in single story plan)<br>Wall-to-Wall plush cut loop berber carpet with 1/2" 6 lb. pad in all bedrooms and<br>bedroom closets                                                                             | Hand textured walls<br>Ceramic tile floor in bathrooms and utility<br>Deako Rocker Switches (Homes permitted after 11/1/24)<br>Possible finishes include Satin Nickel, Matte Black, or Oil Rubbed Bronze<br>Standard wood-look tile selections in living room, dining, kitchen, entry and hall<br>Ceiling fans in living room and primary bedroom (Box rated and wired for ceiling fans<br>in all other bedrooms)                                                                            |
| Safety                                                                                                                                                                                                                                                                                                                                                                                                                                        |                                                                                                                                                                                                                                                                                                                                                                                                                                                                                              |
| Installed smoke detectors<br>Oriented Strand Board (OSB) exterior walls<br>Tornado Straps that secure perimeter walls to rafters/roof                                                                                                                                                                                                                                                                                                         | Carbon Monoxide detectors<br>Anchor bolts that secure perimeter walls to foundation                                                                                                                                                                                                                                                                                                                                                                                                          |
| Bathroom                                                                                                                                                                                                                                                                                                                                                                                                                                      |                                                                                                                                                                                                                                                                                                                                                                                                                                                                                              |
| Undermount sinks<br>Fiberglass shower / tub combo in all secondary baths<br>*Schluter-KERDI Shower System behind all primary shower walls<br>*Price Pfister® bathroom faucet (choice of satin nickel or black)                                                                                                                                                                                                                                | Ceramic tile floor<br>1.6 engineered marble countertops with 4" backsplash<br>One piece 3x5 insert w/ tile surround enclosure in primary bath                                                                                                                                                                                                                                                                                                                                                |
| Energy-efficiency                                                                                                                                                                                                                                                                                                                                                                                                                             |                                                                                                                                                                                                                                                                                                                                                                                                                                                                                              |
| LED lights throughout<br>Continuous eave roof ventilation<br>R-8 Perimeter foam insulation at slab<br>Up to 96% efficient tankless water heater<br>R-15 blown-in insulation in external walls. Excludes garage<br>Polycel caulking around windows, doors and joints (energy efficient caulking package)<br>Low-e Thermalpane tilt-in vinyl windows with screen (U-Factors of .30 or less & SHGC<br>Coefficient with argon gas of .26 or less) | Radiant barrier roof decking<br>R-44 blown-in insulation in attic<br>R-8 Insulated and mastic sealed A/C ducts<br>Gas heating 96% high efficiency furnace & duct work<br>Energy Star certified home (homes permitted after 01/01/2024)<br>Sill seal foam gasket used under exterior framing, against concrete, to reduce air loss<br>HERS Index Energy Efficiency Rating performed twice by 3rd party licensed inspector<br>(every home is tested; score varies per plan & home permit date) |
| Construction / Plumbing / Electrical / Mechanical                                                                                                                                                                                                                                                                                                                                                                                             |                                                                                                                                                                                                                                                                                                                                                                                                                                                                                              |
| Copper electrical wiring<br>6 mil poly moisture barrier under slab<br>Electric dryer connection in utility room<br>Heat-taped condensation lines (attic only)<br>15.2 SEER electrical central air conditioning<br>*Air and moisture barrier DUPONT TYVEK HOMEWRAP with 10-year warranty                                                                                                                                                       | Sheetrock screwed to studs/walls<br>*Uponor AquaPEX tubing for water lines<br>Enhanced modified slab on grade foundation<br>Protective ground fault interrupter circuits<br>Exterior 2 x 4 stud-grade lumber walls (16" on center)<br>*Atlas Pinnacle HP42 130 MPH class 3 impact rated shingles with Scotchgard with<br>lifetime limited warranty                                                                                                                                           |
| Exterior to interior CAT 5e outlet in front coat closet (RG6 Quad-shield cable wiring)<br>(Homes permitted after November 1, 2024)                                                                                                                                                                                                                                                                                                            |                                                                                                                                                                                                                                                                                                                                                                                                                                                                                              |
| Exterior Finishes                                                                                                                                                                                                                                                                                                                                                                                                                             |                                                                                                                                                                                                                                                                                                                                                                                                                                                                                              |
| Full sod<br>Guttering over entry and AC pad (vary per plan)<br>Brick exterior with partial siding (varies per plan)                                                                                                                                                                                                                                                                                                                           | Village landscaping package<br>Minimum of 2 exterior waterproof electrical outlets<br>Brick mailbox *may not be available in every community                                                                                                                                                                                                                                                                                                                                                 |
| Warranties                                                                                                                                                                                                                                                                                                                                                                                                                                    |                                                                                                                                                                                                                                                                                                                                                                                                                                                                                              |
| Termite company's 5-year warranty<br>RWC New Home limited 10-year warranty<br>Manufacturer's lifetime limited shingle warranty                                                                                                                                                                                                                                                                                                                | Builder's limited one-year warranty<br>Manufacturer's limited appliance warranty<br>Manufacturer's limited heating & cooling units warranty                                                                                                                                                                                                                                                                                                                                                  |
| Inspections / Engineering                                                                                                                                                                                                                                                                                                                                                                                                                     |                                                                                                                                                                                                                                                                                                                                                                                                                                                                                              |
| All foundation & frame designs reviewed and stamped by 3rd party state-certified engineer.                                                                                                                                                                                                                                                                                                                                                    | HERS Index energy efficiency rating inspection performed twice by 3rd party licensed inspector (every home is tested; score varies per plan & home permit date)                                                                                                                                                                                                                                                                                                                              |
| Smart Home Features                                                                                                                                                                                                                                                                                                                                                                                                                           |                                                                                                                                                                                                                                                                                                                                                                                                                                                                                              |
| Wifi-Enabled Samsung Range<br>2 Electrical outlet w/dual USB ports in kitchen (permits after 03/01/2024)<br>2 Electrical outlet w/dual USB ports in primary bedroom (permits after 03/01/2024)                                                                                                                                                                                                                                                | Ecobee® Programmable, Wifi-Enabled, Thermostat with Heat/Cool Auto mode<br>Kwikset door hardware, including Smartkey functionality at all exterior doors<br>Electric vehicle charging plug ( 220V 50Amp service; homes permitted after<br>01/01/2024)                                                                                                                                                                                                                                        |
| Deako Smart Package (2 smart switches, 2 smart dimmer switches, and 1 simple motion sensor switch) (Homes permitted 11/1/24)                                                                                                                                                                                                                                                                                                                  |                                                                                                                                                                                                                                                                                                                                                                                                                                                                                              |
| Garage                                                                                                                                                                                                                                                                                                                                                                                                                                        |                                                                                                                                                                                                                                                                                                                                                                                                                                                                                              |
| Pull-down attic access in garage (per plan)                                                                                                                                                                                                                                                                                                                                                                                                   | Finished 2-car garage with wall texture, trim and paint                                                                                                                                                                                                                                                                                                                                                                                                                                      |