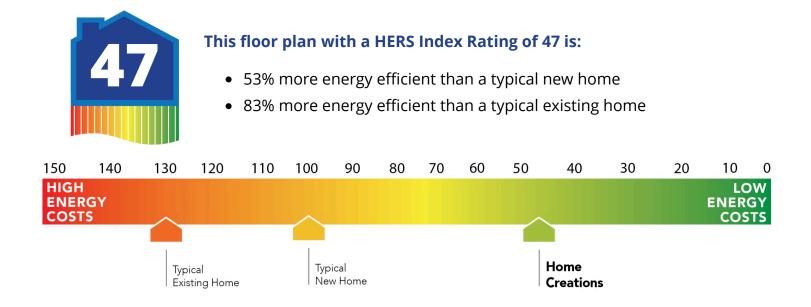

## **Included Features**

Address: 9605 Ashford Drive Price: \$None

Collection: The Village Collection Floor Plan: Bradford

Square Feet: 1,416 (m.o.l.) Bedrooms: 3 Bathrooms: 2.0 Garage: 2 Car

| Interior Finishes                                                                                                                                                                                                                                                                                                                                                                                                                                                    |                                                                                                                                                                                                                                                                                                                                                                                                                   |
|----------------------------------------------------------------------------------------------------------------------------------------------------------------------------------------------------------------------------------------------------------------------------------------------------------------------------------------------------------------------------------------------------------------------------------------------------------------------|-------------------------------------------------------------------------------------------------------------------------------------------------------------------------------------------------------------------------------------------------------------------------------------------------------------------------------------------------------------------------------------------------------------------|
| Square corners<br>3" paint grade baseboard and casing<br>Insulated entry door (panel style may vary)<br>Enhanced lighting package including chandelier and coach lights<br>Raised 10' ceiling in living areas and Primary bedrooms (in single story plan)<br>Wall-to-Wall plush cut loop berber carpet with 1/2" 6 lb. pad in all bedrooms and<br>bedroom closets                                                                                                    | Hand textured walls<br>Ceramic tile floor in bathrooms and utility<br>Deako Rocker Switches (Homes permitted after 11/1/24)<br>Possible finishes include Satin Nickel, Matte Black, or Oil Rubbed Bronze<br>Standard wood-look tile selections in living room, dining, kitchen, entry and hall<br>Ceiling fans in living room and primary bedroom (Box rated and wired for ceiling fans<br>in all other bedrooms) |
| Safety                                                                                                                                                                                                                                                                                                                                                                                                                                                               |                                                                                                                                                                                                                                                                                                                                                                                                                   |
| Installed smoke detectors<br>Oriented Strand Board (OSB) exterior walls<br>Tornado Straps that secure perimeter walls to rafters/roof                                                                                                                                                                                                                                                                                                                                | Carbon Monoxide detectors<br>Anchor bolts that secure perimeter walls to foundation                                                                                                                                                                                                                                                                                                                               |
| Bathroom                                                                                                                                                                                                                                                                                                                                                                                                                                                             |                                                                                                                                                                                                                                                                                                                                                                                                                   |
| Undermount sinks<br>1.6 engineered marble countertops with 4" backsplash<br>*Schluter-KERDI Shower System behind all primary shower walls<br>*Price Pfister® bathroom faucet (choice of satin nickel or black)                                                                                                                                                                                                                                                       | Ceramic tile floor<br>Fiberglass shower / tub combo in all secondary baths<br>One piece 3x5 insert w/ tile surround enclosure in primary bath                                                                                                                                                                                                                                                                     |
| Energy-efficiency                                                                                                                                                                                                                                                                                                                                                                                                                                                    |                                                                                                                                                                                                                                                                                                                                                                                                                   |
| LED lights throughout<br>Continuous eave roof ventilation<br>R-8 Perimeter foam insulation at slab<br>Up to 96% efficient tankless water heater<br>R-15 blown-in insulation in external walls. Excludes garage<br>Sill seal foam gasket used under exterior framing, against concrete, to reduce air loss<br>HERS Index Energy Efficiency Rating performed twice by 3rd party licensed inspector<br>(every home is tested; score varies per plan & home permit date) | Radiant barrier roof decking<br>R-44 blown-in insulation in attic<br>R-8 Insulated and mastic sealed A/C ducts<br>Gas heating 96% high efficiency furnace & duct work<br>Polycel caulking around windows, doors and joints (energy efficient caulking package)<br>Low-e Thermalpane tilt-in vinyl windows with screen (U-Factors of .30 or less & SHGC<br>Coefficient with argon gas of .26 or less)              |
| Construction / Plumbing / Electrical / Mechanical                                                                                                                                                                                                                                                                                                                                                                                                                    |                                                                                                                                                                                                                                                                                                                                                                                                                   |
| Copper electrical wiring<br>6 mil poly moisture barrier under slab<br>Electric dryer connection in utility room<br>Heat-taped condensation lines (attic only)<br>15.2 SEER electrical central air conditioning<br>*Air and moisture barrier DUPONT TYVEK HOMEWRAP with 10-year warranty<br>Exterior to interior CAT 5e outlet in front coat closet (RG6 Quad-shield cable wiring)<br>(Homes permitted after November 1, 2024)                                        | Sheetrock screwed to studs/walls<br>*Uponor AquaPEX tubing for water lines<br>Enhanced modified slab on grade foundation<br>Protective ground fault interrupter circuits<br>Exterior 2 x 4 stud-grade lumber walls (16" on center)<br>*Atlas Pinnacle HP42 130 MPH class 3 impact rated shingles with Scotchgard with<br>lifetime limited warranty                                                                |
| Exterior Finishes                                                                                                                                                                                                                                                                                                                                                                                                                                                    |                                                                                                                                                                                                                                                                                                                                                                                                                   |
| Full sod<br>2 Woodford freeze-proof exterior water spigots<br>Minimum of 2 exterior waterproof electrical outlets<br>Brick mailbox *may not be available in every community                                                                                                                                                                                                                                                                                          | Village landscaping package<br>Guttering over entry and AC pad (vary per plan)<br>Brick exterior with partial siding (varies per plan)                                                                                                                                                                                                                                                                            |
| Warranties                                                                                                                                                                                                                                                                                                                                                                                                                                                           |                                                                                                                                                                                                                                                                                                                                                                                                                   |
| Termite company's 5-year warranty<br>RWC New Home limited 10-year warranty<br>Manufacturer's lifetime limited shingle warranty                                                                                                                                                                                                                                                                                                                                       | Builder's limited one-year warranty<br>Manufacturer's limited appliance warranty<br>Manufacturer's limited heating & cooling units warranty                                                                                                                                                                                                                                                                       |
| Inspections / Engineering                                                                                                                                                                                                                                                                                                                                                                                                                                            |                                                                                                                                                                                                                                                                                                                                                                                                                   |
| All foundation & frame designs reviewed and stamped by 3rd party state-certified engineer.                                                                                                                                                                                                                                                                                                                                                                           | HERS Index energy efficiency rating inspection performed twice by 3rd party licensed inspector (every home is tested; score varies per plan & home permit date)                                                                                                                                                                                                                                                   |
| Smart Home Features                                                                                                                                                                                                                                                                                                                                                                                                                                                  |                                                                                                                                                                                                                                                                                                                                                                                                                   |
| Wifi-Enabled Samsung Range<br>2 Electrical outlet w/dual USB ports in kitchen (permits after 03/01/2024)<br>2 Electrical outlet w/dual USB ports in primary bedroom (permits after 03/01/2024)                                                                                                                                                                                                                                                                       | Ecobee® Programmable, Wifi-Enabled, Thermostat with Heat/Cool Auto mode<br>Kwikset door hardware, including Smartkey functionality at all exterior doors<br>Electric vehicle charging plug ( 220V 50Amp service; homes permitted after<br>01/01/2024)                                                                                                                                                             |
| Deako Smart Package (2 smart switches, 2 smart dimmer switches, and 1 simple motion sensor switch) (Homes permitted 11/1/24)                                                                                                                                                                                                                                                                                                                                         | · · ·                                                                                                                                                                                                                                                                                                                                                                                                             |
| Garage                                                                                                                                                                                                                                                                                                                                                                                                                                                               |                                                                                                                                                                                                                                                                                                                                                                                                                   |
| Pull-down attic access in garage (per plan)<br>Wifi Enabled Garage Door Opener with 2 remotes (2-car garages only)                                                                                                                                                                                                                                                                                                                                                   | Finished 2-car garage with wall texture, trim and paint                                                                                                                                                                                                                                                                                                                                                           |