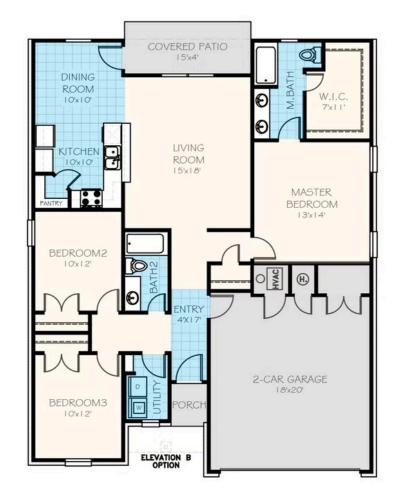

## From the Village Collection

Floor Plan: Bradford Square Feet: 1,416 (m.o.l.) Bedrooms: 3 Bathrooms: 2.0 Garage: 2 Car

The availability and/or features of this plan are subject to change without prior notice. Price of this plan will vary at different communities. Please contact our New Home Consultant for details and available homes with this plan.

## **Included Features**

Address: 9605 Ashford Drive Price: \$None Collection: The Village Collection Floor Plan: Bradford Square Feet: 1,416 (m.o.l.) Bedrooms: 3 Bathrooms: 2.0 Garage: 2 Car