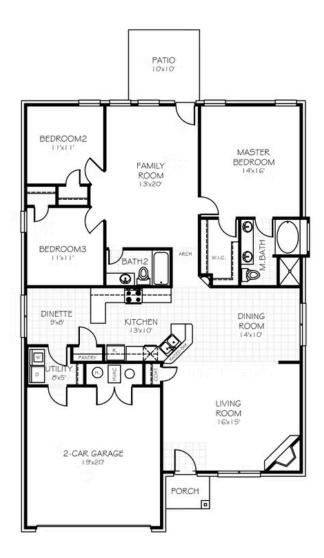

## SOLD

Price and availability are subject to change without prior notice. Accurate as of Jul 03, 2025.

Floor Plan: Darlington Junior Square Feet: 1,858 (m.o.l.)

Bedrooms: 3 Bathrooms: 2.0 Garage: 2 Car

## **Included Features**

**Address:** 4021 S 148th E Avenue **Price:** \$215,490

Floor Plan: Darlington Junior

Square Feet: 1,858 (m.o.l.) Bedrooms: 3 Bathrooms: 2.0 Garage: 2 Car