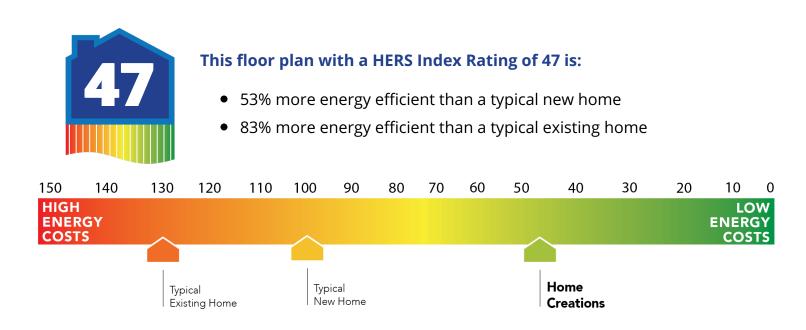

## **Included Features**

Collection: The Elite Collection Floor Plan: Lockard Elite

Square Feet: 1,823 (m.o.l.) Bedrooms: 4 Bathrooms: 2.0 Garage: 2 Car

|                                                                                                                                                                                                                                                                                                                                                                                                                                            | 6                                                                                                                                                                                                                                                                                                                                                                                                                                                                                          |
|--------------------------------------------------------------------------------------------------------------------------------------------------------------------------------------------------------------------------------------------------------------------------------------------------------------------------------------------------------------------------------------------------------------------------------------------|--------------------------------------------------------------------------------------------------------------------------------------------------------------------------------------------------------------------------------------------------------------------------------------------------------------------------------------------------------------------------------------------------------------------------------------------------------------------------------------------|
| Construction / Plumbing / Electrical / Mechanical                                                                                                                                                                                                                                                                                                                                                                                          |                                                                                                                                                                                                                                                                                                                                                                                                                                                                                            |
| Copper electrical wiring<br>6 mil poly moisture barrier under slab<br>Electric dryer connection in utility room<br>Enhanced modified slab on grade foundation<br>Exterior 2 x 4 stud-grade lumber walls (16" on center)<br>RG6 Quad-shield cable wiring (at least four category 5e structured wiring)<br>*Atlas Pinnacle HP42 130 MPH class 3 impact rated shingles with Scotchgard (homes<br>permitted after 09/01/2023)                  | Sheetrock screwed to studs/walls<br>*Uponor AquaPEX tubing for water lines<br>Heat-taped condensation lines (attic only)<br>Protective ground fault interrupter circuits<br>*Air and moisture barrier DUPONT TYVEK HOMEWRAP with 10-year warranty<br>15.2 SEER electrical central air conditioning (homes with finals after 1/1/ 2023)                                                                                                                                                     |
| Bathroom                                                                                                                                                                                                                                                                                                                                                                                                                                   |                                                                                                                                                                                                                                                                                                                                                                                                                                                                                            |
| Undermount sinks<br>Framed mirrors in all baths<br>Light over Primary bathroom showers<br>*Schluter-KERDI Shower System behind all shower walls<br>2 cm granite or quartz bathroom countertops with 4″ backsplash                                                                                                                                                                                                                          | Ceramic tile floor<br>Price Pfister® bathroom faucet<br>Steel tub with tiled walls in secondary bathroom(s)<br>Tiled shower and tile-surrounded garden tub in Primary bath                                                                                                                                                                                                                                                                                                                 |
| Interior Finishes                                                                                                                                                                                                                                                                                                                                                                                                                          |                                                                                                                                                                                                                                                                                                                                                                                                                                                                                            |
| Square corners<br>3" paint grade casing<br>Ventless gas log fireplace<br>Rocker switches (homes permitted after 5/1/23)<br>Insulated entry door with glass insert (panel style may vary)<br>Standard wood-look tile selections in living room, dining, kitchen, entry and hall.<br>Raised 10' ceiling in living areas and Primary bedrooms (trays 9') (on certain single<br>story plans)                                                   | Hand textured walls<br>5" paint grade baseboard<br>Ceramic tile floor in baths and utility<br>10' seasonal storage in primary closet (select plans)<br>Possible finishes include Satin Nickel, Matte Black, or Oil Rubbed Bronze<br>Enhanced light package including chandelier, island pendants, coach lights and vanity<br>lights<br>Ceiling fans in living room and primary bedroom (Box rated and wired for ceiling fans<br>in all other bedrooms)                                     |
| Inspections / Engineering                                                                                                                                                                                                                                                                                                                                                                                                                  |                                                                                                                                                                                                                                                                                                                                                                                                                                                                                            |
| All foundation designs reviewed and stamped by 3rd party state-certified engineer.                                                                                                                                                                                                                                                                                                                                                         | HERS Index energy efficiency rating performed twice by 3rd party licensed inspector (every home is tested; score varies per plan & home permit date)                                                                                                                                                                                                                                                                                                                                       |
| Energy-efficiency                                                                                                                                                                                                                                                                                                                                                                                                                          |                                                                                                                                                                                                                                                                                                                                                                                                                                                                                            |
| LED lights throughout<br>Continuous eave roof ventilation<br>R-8 Perimeter foam insulation at slab<br>R-8 Insulated and mastic sealed A/C ducts<br>R-15 blown-in insulation in external walls. Excludes garage<br>Sill seal foam gasket used under exterior framing, against concrete, to reduce air<br>Low-e Thermalpane tilt-in vinyl windows with screen (U-Factors of .30 or less & SHGC<br>Coefficient with argon gas of .26 or less) | Radiant barrier roof decking<br>R-44 blown-in insulation in attic<br>Up to 96% efficient tankless water heater<br>Gas heating 96% high efficiency furnace & duct work<br>Energy Star certified home (homes permitted after 01/01/2024)<br>Polycel caulking around windows, doors and joints (energy efficient caulking package)<br>HERS Index Energy Efficiency Rating performed twice by 3rd party licensed inspector<br>(every home is tested; score varies per plan & home permit date) |
| Garage                                                                                                                                                                                                                                                                                                                                                                                                                                     |                                                                                                                                                                                                                                                                                                                                                                                                                                                                                            |
| Pull-down attic access in garage (per plan)<br>Wifi enabled garage door opener with 2 remotes (2-car garages only)                                                                                                                                                                                                                                                                                                                         | Finished 2-car garage with wall texture, trim and paint                                                                                                                                                                                                                                                                                                                                                                                                                                    |
| Safety                                                                                                                                                                                                                                                                                                                                                                                                                                     |                                                                                                                                                                                                                                                                                                                                                                                                                                                                                            |
| Carbon Monoxide detectors<br>Oriented Strand Board (OSB) exterior walls<br>Tornado Straps that secure perimeter walls to rafters/roof                                                                                                                                                                                                                                                                                                      | Installed smoke detectors<br>Anchor bolts that secure perimeter walls to foundation<br>Kwikset door hardware, including Smartkey functionality at all exterior doors                                                                                                                                                                                                                                                                                                                       |
| Smart Home Features                                                                                                                                                                                                                                                                                                                                                                                                                        |                                                                                                                                                                                                                                                                                                                                                                                                                                                                                            |
| Video doorbell with Chime at front entry<br>Occupancy sensor at utility room and pantry door<br>Wifi Enabled Garage Door Opener with 2 remotes (2-car garages only)<br>Kwikset door Hardware, including Smartkey functionality at all exterior doors                                                                                                                                                                                       | 2 Electrical outlet w/dual USB ports in kitchen<br>2 Electrical outlet w/dual USB ports in primary bedroom<br>Ecobee® Programmable, Wifi-Enabled, Thermostat with Heat/Cool Auto mode<br>Electric vehicle charging plug ( 220V 50Amp service; homes permitted after<br>01/01/2024)                                                                                                                                                                                                         |
| Exterior Finishes                                                                                                                                                                                                                                                                                                                                                                                                                          |                                                                                                                                                                                                                                                                                                                                                                                                                                                                                            |
| Full sod<br>8/12 roof pitches<br>Elite landscape package with stone border<br>2 Woodford freeze-proof exterior water spigots<br>Minimum of 3 exterior waterproof electrical outlets<br>6ft. stockade fence connected to the rear corners of the home with one standard gate                                                                                                                                                                | Covered patio<br>Enhanced exterior accents<br>Brick mailbox with cast stone address block<br>Guttering over entry and AC pad (vary per plan)<br>Brick exterior with partial siding (varies per plan)                                                                                                                                                                                                                                                                                       |
| Warranties                                                                                                                                                                                                                                                                                                                                                                                                                                 |                                                                                                                                                                                                                                                                                                                                                                                                                                                                                            |
| Termite company's 5-year warranty<br>RWC New Home limited 10-year warranty<br>Manufacturer's limited 30-year shingle warranty                                                                                                                                                                                                                                                                                                              | Builder's limited one-year warranty<br>Manufacturer's limited appliance warranty<br>Manufacturer's limited heating & cooling units warranty                                                                                                                                                                                                                                                                                                                                                |
| Kitchen                                                                                                                                                                                                                                                                                                                                                                                                                                    |                                                                                                                                                                                                                                                                                                                                                                                                                                                                                            |
| *Price Pfister® kitchen faucet<br>Water line for refrigerator icemaker<br>3cm granite or quartz kitchen countertops<br>Buyer's Initials Buyer's Initials                                                                                                                                                                                                                                                                                   | Decorative vented hood to outside<br>Kitchen hardware for cabinets and drawers<br>Tiled backsplash up to the bottom of cabinets<br>Seller's or its Representative's Initials                                                                                                                                                                                                                                                                                                               |