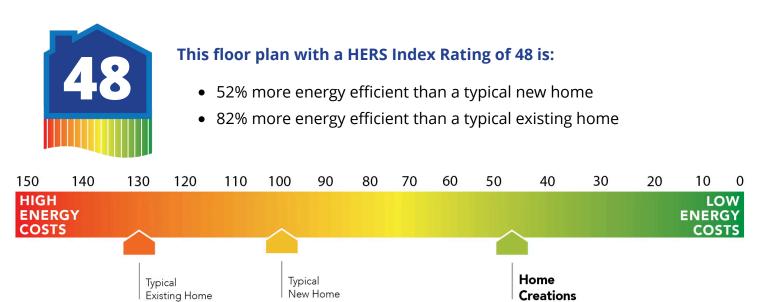

## **Included Features Collection:** The Elite Collection **Floor Plan:** Bella Elite

Square Feet: 1,722 (m.o.l.) Bedrooms: 3 Bathrooms: 2.0 Garage: 2 Car

| Interior Finishes                                                                                                                                                                                                                                                                                                                                                                                                                                                                           |                                                                                                                                                                                                                                                                                                                                                                                                                                |
|---------------------------------------------------------------------------------------------------------------------------------------------------------------------------------------------------------------------------------------------------------------------------------------------------------------------------------------------------------------------------------------------------------------------------------------------------------------------------------------------|--------------------------------------------------------------------------------------------------------------------------------------------------------------------------------------------------------------------------------------------------------------------------------------------------------------------------------------------------------------------------------------------------------------------------------|
| Square corners<br>3" paint grade casing<br>Ventless gas log fireplace<br>Rocker switches (homes permitted after 5/1/23)<br>10' seasonal storage in primary closet (select plans)<br>Possible finishes include Satin Nickel, Matte Black, or Oil Rubbed Bronze<br>Raised 10' ceiling in living areas and Primary bedrooms (trays 9') (on certain single<br>story plans)<br>Enhanced light package including chandelier, island pendants, coach lights and vanity<br>lights (varies per plan) | Hand textured walls<br>5" paint grade baseboard<br>Ceramic tile floor in baths and utility<br>Deako Rocker Switches (Homes permitted after 11/1/24)<br>Insulated entry door with glass insert (panel style may vary)<br>Standard wood-look tile selections in living room, dining, kitchen, entry and hall.<br>Ceiling fans in living room and primary bedroom (Box rated and wired for ceiling fans<br>in all other bedrooms) |
| Safety                                                                                                                                                                                                                                                                                                                                                                                                                                                                                      |                                                                                                                                                                                                                                                                                                                                                                                                                                |
| Installed smoke detectors<br>Oriented Strand Board (OSB) exterior walls<br>Tornado Straps that secure perimeter walls to rafters/roof                                                                                                                                                                                                                                                                                                                                                       | Carbon Monoxide detectors<br>Anchor bolts that secure perimeter walls to foundation                                                                                                                                                                                                                                                                                                                                            |
| Bathroom                                                                                                                                                                                                                                                                                                                                                                                                                                                                                    |                                                                                                                                                                                                                                                                                                                                                                                                                                |
| Undermount sinks<br>Framed mirrors in all baths<br>Light over Primary bathroom showers<br>*Schluter-KERDI Shower System behind all shower walls<br>2 cm granite or quartz bathroom countertops with 4″ backsplash<br>-                                                                                                                                                                                                                                                                      | Ceramic tile floor<br>Price Pfister® bathroom faucet<br>Steel tub with tiled walls in secondary bathroom(s)<br>Tiled shower and tile-surrounded garden tub in Primary bath                                                                                                                                                                                                                                                     |
| Energy-efficiency                                                                                                                                                                                                                                                                                                                                                                                                                                                                           |                                                                                                                                                                                                                                                                                                                                                                                                                                |
| LED lights throughout<br>Continuous eave roof ventilation<br>R-8 Perimeter foam insulation at slab<br>Up to 96% efficient tankless water heater<br>R-15 blown-in insulation in external walls. Excludes garage<br>Sill seal foam gasket used under exterior framing, against concrete, to reduce air loss<br>HERS Index Energy Efficiency Rating performed twice by 3rd party licensed inspector<br>(every home is tested; score varies per plan & home permit date)                        | Radiant barrier roof decking<br>R-44 blown-in insulation in attic<br>R-8 Insulated and mastic sealed A/C ducts<br>Gas heating 96% high efficiency furnace & duct work<br>Polycel caulking around windows, doors and joints (energy efficient caulking package)<br>Low-e Thermalpane tilt-in vinyl windows with screen (U-Factors of .30 or less & SHGC<br>Coefficient with argon gas of .26 or less)                           |
| Construction / Plumbing / Electrical / Mechanical                                                                                                                                                                                                                                                                                                                                                                                                                                           |                                                                                                                                                                                                                                                                                                                                                                                                                                |
| Copper electrical wiring<br>6 mil poly moisture barrier under slab<br>Electric dryer connection in utility room<br>Heat-taped condensation lines (attic only)<br>15.2 SEER electrical central air conditioning<br>*Air and moisture barrier DUPONT TYVEK HOMEWRAP with 10-year warranty<br>Exterior to interior CAT 5e outlet in front coat closet (RG6 Quad-shield cable wiring)<br>(Homes permitted after November 1, 2024)                                                               | Sheetrock screwed to studs/walls<br>*Uponor AquaPEX tubing for water lines<br>Enhanced modified slab on grade foundation<br>Protective ground fault interrupter circuits<br>Exterior 2 x 4 stud-grade lumber walls (16" on center)<br>*Atlas Pinnacle HP42 130 MPH class 3 impact rated shingles with Scotchgard with<br>lifetime limited warranty                                                                             |
| Exterior Finishes                                                                                                                                                                                                                                                                                                                                                                                                                                                                           |                                                                                                                                                                                                                                                                                                                                                                                                                                |
| Full sod<br>8/12 roof pitches<br>Elite landscape package with stone border<br>2 Woodford freeze-proof exterior water spigots<br>Minimum of 3 exterior waterproof electrical outlets                                                                                                                                                                                                                                                                                                         | Covered patio<br>Enhanced exterior accents<br>Brick mailbox with cast stone address block<br>Guttering over entry and AC pad (vary per plan)<br>Brick exterior with partial siding (varies per plan)                                                                                                                                                                                                                           |
| Warranties                                                                                                                                                                                                                                                                                                                                                                                                                                                                                  |                                                                                                                                                                                                                                                                                                                                                                                                                                |
| Termite company's 5-year warranty<br>RWC New Home limited 10-year warranty<br>Manufacturer's lifetime limited shingle warranty                                                                                                                                                                                                                                                                                                                                                              | Builder's limited one-year warranty<br>Manufacturer's limited appliance warranty<br>Manufacturer's limited heating & cooling units warranty                                                                                                                                                                                                                                                                                    |
| Inspections / Engineering                                                                                                                                                                                                                                                                                                                                                                                                                                                                   |                                                                                                                                                                                                                                                                                                                                                                                                                                |
| All foundation & frame designs reviewed and stamped by 3rd party state-certified engineer.                                                                                                                                                                                                                                                                                                                                                                                                  | HERS Index energy efficiency rating inspection performed twice by 3rd party licensed inspector (every home is tested; score varies per plan & home permit date)                                                                                                                                                                                                                                                                |
| Smart Home Features                                                                                                                                                                                                                                                                                                                                                                                                                                                                         |                                                                                                                                                                                                                                                                                                                                                                                                                                |
| Ecobee® Programmable, Wifi-Enabled, Thermostat with Heat/Cool Auto mode<br>Kwikset door hardware, including Smartkey functionality at all exterior doors<br>Electric vehicle charging plug ( 220V 50Amp service; homes permitted after<br>01/01/2024)                                                                                                                                                                                                                                       | 2 Electrical outlet w/dual USB ports in kitchen (permits after 03/01/2024)<br>2 Electrical outlet w/dual USB ports in primary bedroom (permits after 03/01/2024)<br>Deako Smart Package (2 smart switches, 2 smart dimmer switches, and 1 simple<br>motion sensor switch) (Homes permitted 11/1/24)                                                                                                                            |
| Garage                                                                                                                                                                                                                                                                                                                                                                                                                                                                                      |                                                                                                                                                                                                                                                                                                                                                                                                                                |
| Pull-down attic access in garage (per plan)                                                                                                                                                                                                                                                                                                                                                                                                                                                 | Finished 2-car garage with wall texture, trim and paint                                                                                                                                                                                                                                                                                                                                                                        |