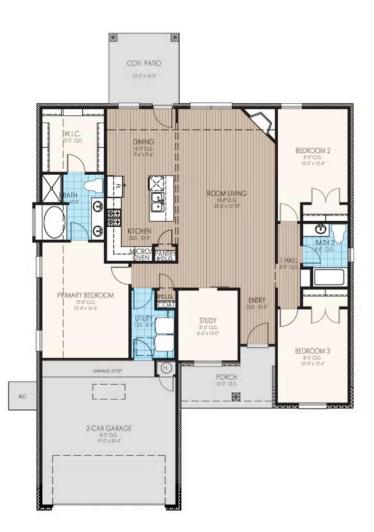

## **Bella Elite**

Collection: The Elite Collection Floor Plan: Bella Elite Square Feet: 1,722 (m.o.l.) Bedrooms: 3 Bathrooms: 2.0 Garage: 2 Car

Elevation A

NAHB 🗎

## **Included Features Collection:** The Elite Collection **Floor Plan:** Bella Elite

Square Feet: 1,722 (m.o.l.) Bedrooms: 3 Bathrooms: 2.0 Garage: 2 Car

| Interior Finishes                                                                                                                                                                                                                                                                                                                                                                                                                                                                           |                                                                                                                                                                                                                                                                                                                                                                                                                                |
|---------------------------------------------------------------------------------------------------------------------------------------------------------------------------------------------------------------------------------------------------------------------------------------------------------------------------------------------------------------------------------------------------------------------------------------------------------------------------------------------|--------------------------------------------------------------------------------------------------------------------------------------------------------------------------------------------------------------------------------------------------------------------------------------------------------------------------------------------------------------------------------------------------------------------------------|
| Square corners<br>3" paint grade casing<br>Ventless gas log fireplace<br>Rocker switches (homes permitted after 5/1/23)<br>10' seasonal storage in primary closet (select plans)<br>Possible finishes include Satin Nickel, Matte Black, or Oil Rubbed Bronze<br>Raised 10' ceiling in living areas and Primary bedrooms (trays 9') (on certain single<br>story plans)<br>Enhanced light package including chandelier, island pendants, coach lights and vanity<br>lights (varies per plan) | Hand textured walls<br>5" paint grade baseboard<br>Ceramic tile floor in baths and utility<br>Deako Rocker Switches (Homes permitted after 11/1/24)<br>Insulated entry door with glass insert (panel style may vary)<br>Standard wood-look tile selections in living room, dining, kitchen, entry and hall.<br>Ceiling fans in living room and primary bedroom (Box rated and wired for ceiling fans<br>in all other bedrooms) |
| Safety                                                                                                                                                                                                                                                                                                                                                                                                                                                                                      |                                                                                                                                                                                                                                                                                                                                                                                                                                |
| Installed smoke detectors<br>Oriented Strand Board (OSB) exterior walls<br>Tornado Straps that secure perimeter walls to rafters/roof                                                                                                                                                                                                                                                                                                                                                       | Carbon Monoxide detectors<br>Anchor bolts that secure perimeter walls to foundation                                                                                                                                                                                                                                                                                                                                            |
| Bathroom                                                                                                                                                                                                                                                                                                                                                                                                                                                                                    |                                                                                                                                                                                                                                                                                                                                                                                                                                |
| Undermount sinks<br>Framed mirrors in all baths<br>Light over Primary bathroom showers<br>*Schluter-KERDI Shower System behind all shower walls<br>2 cm granite or quartz bathroom countertops with 4″ backsplash<br>-                                                                                                                                                                                                                                                                      | Ceramic tile floor<br>Price Pfister® bathroom faucet<br>Steel tub with tiled walls in secondary bathroom(s)<br>Tiled shower and tile-surrounded garden tub in Primary bath                                                                                                                                                                                                                                                     |
| Energy-efficiency                                                                                                                                                                                                                                                                                                                                                                                                                                                                           |                                                                                                                                                                                                                                                                                                                                                                                                                                |
| LED lights throughout<br>Continuous eave roof ventilation<br>R-8 Perimeter foam insulation at slab<br>Up to 96% efficient tankless water heater<br>R-15 blown-in insulation in external walls. Excludes garage<br>Sill seal foam gasket used under exterior framing, against concrete, to reduce air loss<br>HERS Index Energy Efficiency Rating performed twice by 3rd party licensed inspector<br>(every home is tested; score varies per plan & home permit date)                        | Radiant barrier roof decking<br>R-44 blown-in insulation in attic<br>R-8 Insulated and mastic sealed A/C ducts<br>Gas heating 96% high efficiency furnace & duct work<br>Polycel caulking around windows, doors and joints (energy efficient caulking package)<br>Low-e Thermalpane tilt-in vinyl windows with screen (U-Factors of .30 or less & SHGC<br>Coefficient with argon gas of .26 or less)                           |
| Construction / Plumbing / Electrical / Mechanical                                                                                                                                                                                                                                                                                                                                                                                                                                           |                                                                                                                                                                                                                                                                                                                                                                                                                                |
| Copper electrical wiring<br>6 mil poly moisture barrier under slab<br>Electric dryer connection in utility room<br>Heat-taped condensation lines (attic only)<br>15.2 SEER electrical central air conditioning<br>*Air and moisture barrier DUPONT TYVEK HOMEWRAP with 10-year warranty<br>Exterior to interior CAT 5e outlet in front coat closet (RG6 Quad-shield cable wiring)<br>(Homes permitted after November 1, 2024)                                                               | Sheetrock screwed to studs/walls<br>*Uponor AquaPEX tubing for water lines<br>Enhanced modified slab on grade foundation<br>Protective ground fault interrupter circuits<br>Exterior 2 x 4 stud-grade lumber walls (16" on center)<br>*Atlas Pinnacle HP42 130 MPH class 3 impact rated shingles with Scotchgard with<br>lifetime limited warranty                                                                             |
| Exterior Finishes                                                                                                                                                                                                                                                                                                                                                                                                                                                                           |                                                                                                                                                                                                                                                                                                                                                                                                                                |
| Full sod<br>8/12 roof pitches<br>Elite landscape package with stone border<br>2 Woodford freeze-proof exterior water spigots<br>Minimum of 3 exterior waterproof electrical outlets                                                                                                                                                                                                                                                                                                         | Covered patio<br>Enhanced exterior accents<br>Brick mailbox with cast stone address block<br>Guttering over entry and AC pad (vary per plan)<br>Brick exterior with partial siding (varies per plan)                                                                                                                                                                                                                           |
| Warranties                                                                                                                                                                                                                                                                                                                                                                                                                                                                                  |                                                                                                                                                                                                                                                                                                                                                                                                                                |
| Termite company's 5-year warranty<br>RWC New Home limited 10-year warranty<br>Manufacturer's lifetime limited shingle warranty                                                                                                                                                                                                                                                                                                                                                              | Builder's limited one-year warranty<br>Manufacturer's limited appliance warranty<br>Manufacturer's limited heating & cooling units warranty                                                                                                                                                                                                                                                                                    |
| Inspections / Engineering                                                                                                                                                                                                                                                                                                                                                                                                                                                                   |                                                                                                                                                                                                                                                                                                                                                                                                                                |
| All foundation & frame designs reviewed and stamped by 3rd party state-certified engineer.                                                                                                                                                                                                                                                                                                                                                                                                  | HERS Index energy efficiency rating inspection performed twice by 3rd party licensed inspector (every home is tested; score varies per plan & home permit date)                                                                                                                                                                                                                                                                |
| Smart Home Features                                                                                                                                                                                                                                                                                                                                                                                                                                                                         |                                                                                                                                                                                                                                                                                                                                                                                                                                |
| Ecobee® Programmable, Wifi-Enabled, Thermostat with Heat/Cool Auto mode<br>Kwikset door hardware, including Smartkey functionality at all exterior doors<br>Electric vehicle charging plug ( 220V 50Amp service; homes permitted after<br>01/01/2024)                                                                                                                                                                                                                                       | 2 Electrical outlet w/dual USB ports in kitchen (permits after 03/01/2024)<br>2 Electrical outlet w/dual USB ports in primary bedroom (permits after 03/01/2024)<br>Deako Smart Package (2 smart switches, 2 smart dimmer switches, and 1 simple<br>motion sensor switch) (Homes permitted 11/1/24)                                                                                                                            |
| Garage                                                                                                                                                                                                                                                                                                                                                                                                                                                                                      |                                                                                                                                                                                                                                                                                                                                                                                                                                |
| Pull-down attic access in garage (per plan)                                                                                                                                                                                                                                                                                                                                                                                                                                                 | Finished 2-car garage with wall texture, trim and paint                                                                                                                                                                                                                                                                                                                                                                        |

## **Included Features Collection:** The Elite Collection **Floor Plan:** Bella Elite Square Feet: 1,722 (m.o.l.) Bedrooms: 3 Bathrooms: 2.0 Garage: 2 Car