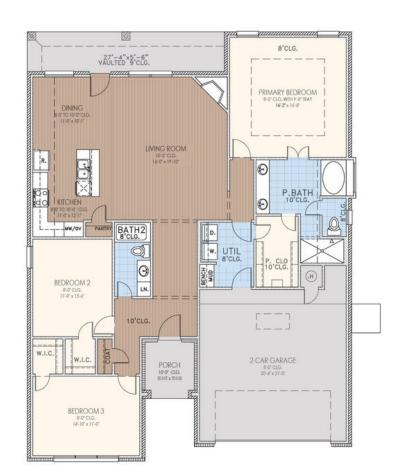

## From the Elite Collection

Floor Plan: Tiffany Elite Square Feet: 1,875 (m.o.l.) Bedrooms: 3 Bathrooms: 2.0 Garage: 2 Car

The availability and/or features of this plan are subject to change without prior notice. Price of this plan will vary at different communities. Please contact our New Home Consultant for details and available homes with this plan.

## **Included Features**

Address: 13940 Bedoya Road Price: \$314,990

**Collection:** The Elite Collection **Floor Plan:** Tiffany Elite

Square Feet: 1,875 (m.o.l.) Bedrooms: 3 Bathrooms: 2.0 Garage: 2 Car