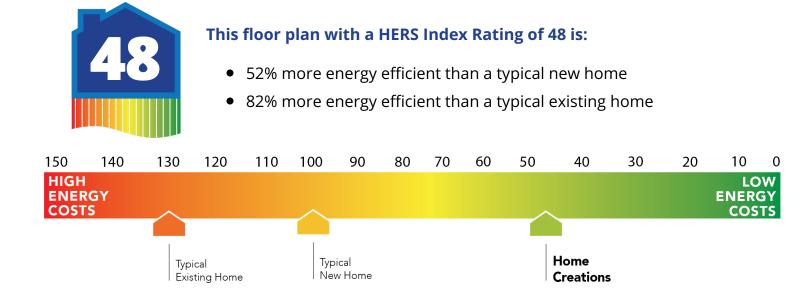

## Construction / Plumbing / Electrical / Mechanical

| Construction / Plumbing / Electrical / Mechanical                                                                                                                                                                                                                                                                                                                                                                                          |                                                                                                                                                                                                                                                                                                                                                                                                                                                                                            |
|--------------------------------------------------------------------------------------------------------------------------------------------------------------------------------------------------------------------------------------------------------------------------------------------------------------------------------------------------------------------------------------------------------------------------------------------|--------------------------------------------------------------------------------------------------------------------------------------------------------------------------------------------------------------------------------------------------------------------------------------------------------------------------------------------------------------------------------------------------------------------------------------------------------------------------------------------|
| Copper electrical wiring<br>6 mil poly moisture barrier under slab<br>Electric dryer connection in utility room<br>Enhanced modified slab on grade foundation<br>Exterior 2 x 4 stud-grade lumber walls (16" on center)<br>RG6 Quad-shield cable wiring (at least four category 5e structured wiring)<br>*Atlas Pinnacle HP42 130 MPH class 3 impact rated shingles with Scotchgard (homes<br>permitted after 09/01/2023)                  | Sheetrock screwed to studs/walls<br>*Uponor AquaPEX tubing for water lines<br>Heat-taped condensation lines (attic only)<br>Protective ground fault interrupter circuits<br>*Air and moisture barrier DUPONT TYVEK HOMEWRAP with 10-year warranty<br>15.2 SEER electrical central air conditioning (homes with finals after 1/1/ 2023)                                                                                                                                                     |
| Bathroom                                                                                                                                                                                                                                                                                                                                                                                                                                   |                                                                                                                                                                                                                                                                                                                                                                                                                                                                                            |
| Undermount sinks<br>Framed mirrors in all baths<br>Light over Primary bathroom showers<br>*Schluter-KERDI Shower System behind all shower walls<br>2 cm granite or quartz bathroom countertops with 4" backsplash                                                                                                                                                                                                                          | Ceramic tile floor<br>Price Pfister® bathroom faucet<br>Steel tub with tiled walls in secondary bathroom(s)<br>Tiled shower and tile-surrounded garden tub in Primary bath                                                                                                                                                                                                                                                                                                                 |
| Interior Finishes                                                                                                                                                                                                                                                                                                                                                                                                                          |                                                                                                                                                                                                                                                                                                                                                                                                                                                                                            |
| Square corners<br>3" paint grade casing<br>Ventless gas log fireplace<br>Rocker switches (homes permitted after 5/1/23)<br>Insulated entry door with glass insert (panel style may vary)<br>Standard wood-look tile selections in living room, dining, kitchen, entry and hall.                                                                                                                                                            | Hand textured walls<br>5" paint grade baseboard<br>Ceramic tile floor in baths and utility<br>10' seasonal storage in primary closet (select plans)<br>Possible finishes include Satin Nickel, Matte Black, or Oil Rubbed Bronze<br>Enhanced light package including chandelier, island pendants, coach lights and vanity<br>lights                                                                                                                                                        |
| Raised 10' ceiling in living areas and Primary bedrooms (trays 9') (on certain single story plans)                                                                                                                                                                                                                                                                                                                                         | Ceiling fans in living room and primary bedroom (Box rated and wired for ceiling fans<br>in all other bedrooms)                                                                                                                                                                                                                                                                                                                                                                            |
| Inspections / Engineering                                                                                                                                                                                                                                                                                                                                                                                                                  |                                                                                                                                                                                                                                                                                                                                                                                                                                                                                            |
| Frame Engineered by 3rd Party State-Certified Engineer<br>HERS Index energy efficiency rating performed twice by 3rd party licensed inspector<br>(every home is tested; score varies per plan & home permit date)                                                                                                                                                                                                                          | All foundation designs reviewed and stamped by 3rd party state-certified engineer.                                                                                                                                                                                                                                                                                                                                                                                                         |
| Energy-efficiency                                                                                                                                                                                                                                                                                                                                                                                                                          |                                                                                                                                                                                                                                                                                                                                                                                                                                                                                            |
| LED lights throughout<br>Continuous eave roof ventilation<br>R-8 Perimeter foam insulation at slab<br>R-8 Insulated and mastic sealed A/C ducts<br>R-15 blown-in insulation in external walls. Excludes garage<br>Sill seal foam gasket used under exterior framing, against concrete, to reduce air<br>Low-e Thermalpane tilt-in vinyl windows with screen (U-Factors of .30 or less & SHGC<br>Coefficient with argon gas of .26 or less) | Radiant barrier roof decking<br>R-44 blown-in insulation in attic<br>Up to 96% efficient tankless water heater<br>Gas heating 96% high efficiency furnace & duct work<br>Energy Star certified home (homes permitted after 01/01/2024)<br>Polycel caulking around windows, doors and joints (energy efficient caulking package)<br>HERS Index Energy Efficiency Rating performed twice by 3rd party licensed inspector<br>(every home is tested; score varies per plan & home permit date) |
| Garage                                                                                                                                                                                                                                                                                                                                                                                                                                     |                                                                                                                                                                                                                                                                                                                                                                                                                                                                                            |
| Pull-down attic access in garage (per plan)<br>Wifi enabled garage door opener with 2 remotes (2-car garages only)                                                                                                                                                                                                                                                                                                                         | Finished 2-car garage with wall texture, trim and paint                                                                                                                                                                                                                                                                                                                                                                                                                                    |
| Safety                                                                                                                                                                                                                                                                                                                                                                                                                                     |                                                                                                                                                                                                                                                                                                                                                                                                                                                                                            |
| Carbon Monoxide detectors<br>Oriented Strand Board (OSB) exterior walls<br>Tornado Straps that secure perimeter walls to rafters/roof                                                                                                                                                                                                                                                                                                      | Installed smoke detectors<br>Anchor bolts that secure perimeter walls to foundation<br>Kwikset door hardware, including Smartkey functionality at all exterior doors                                                                                                                                                                                                                                                                                                                       |
| Smart Home Features                                                                                                                                                                                                                                                                                                                                                                                                                        |                                                                                                                                                                                                                                                                                                                                                                                                                                                                                            |
| Video doorbell with Chime at front entry<br>Occupancy sensor at utility room and pantry door<br>Wifi Enabled Garage Door Opener with 2 remotes (2-car garages only)<br>Kwikset door Hardware, including Smartkey functionality at all exterior doors                                                                                                                                                                                       | 2 Electrical outlet w/dual USB ports in kitchen<br>2 Electrical outlet w/dual USB ports in primary bedroom<br>Ecobee® Programmable, Wifi-Enabled, Thermostat with Heat/Cool Auto mode<br>Electric vehicle charging plug ( 220V 50Amp service; homes permitted after<br>01/01/2024)                                                                                                                                                                                                         |
| Exterior Finishes                                                                                                                                                                                                                                                                                                                                                                                                                          |                                                                                                                                                                                                                                                                                                                                                                                                                                                                                            |
| Full sod<br>8/12 roof pitches<br>Elite landscape package with stone border<br>2 Woodford freeze-proof exterior water spigots<br>Minimum of 3 exterior waterproof electrical outlets<br>6ft. stockade fence connected to the rear corners of the home with one standard gate                                                                                                                                                                | Covered patio<br>Enhanced exterior accents<br>Brick mailbox with cast stone address block<br>Guttering over entry and AC pad (vary per plan)<br>Brick exterior with partial siding (varies per plan)                                                                                                                                                                                                                                                                                       |
| Warranties                                                                                                                                                                                                                                                                                                                                                                                                                                 |                                                                                                                                                                                                                                                                                                                                                                                                                                                                                            |
| Termite company's 5-year warranty<br>RWC New Home limited 10-year warranty<br>Manufacturer's limited 30-year shingle warranty                                                                                                                                                                                                                                                                                                              | Builder's limited one-year warranty<br>Manufacturer's limited appliance warranty<br>Manufacturer's limited heating & cooling units warranty                                                                                                                                                                                                                                                                                                                                                |
| Kitchen                                                                                                                                                                                                                                                                                                                                                                                                                                    |                                                                                                                                                                                                                                                                                                                                                                                                                                                                                            |
| *Drico Dfictor/@ kitchon foucot                                                                                                                                                                                                                                                                                                                                                                                                            | Secontive vented based to sutside Seller's or its Representative's Initials                                                                                                                                                                                                                                                                                                                                                                                                                |