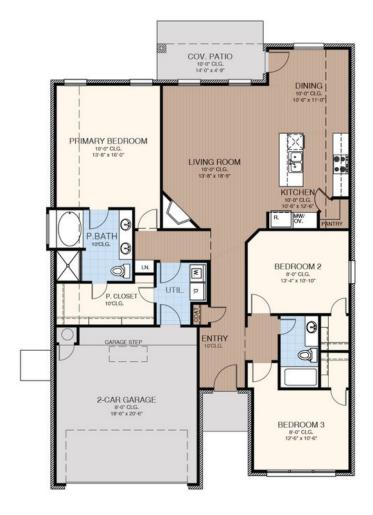

### From the Elite Collection

Floor Plan: Taylor Elite Square Feet: 1,689 (m.o.l.) Bedrooms: 3 Bathrooms: 2.0 Garage: 2 Car

The availability and/or features of this plan are subject to change without prior notice. Price of this plan will vary at different communities. Please contact our New Home Consultant for details and available homes with this plan.

# **Included Features**

Address: 13925 Klinsman Road Price: \$310,490

Collection: The Elite Collection Floor Plan: Taylor Elite

Square Feet: 1,689 (m.o.l.) Bedrooms: 3 Bathrooms: 2.0 Garage: 2 Car

## Included Features

Address: 13925 Klinsman Road Price: \$310,490

Collection: The Elite Collection Floor Plan: Taylor Elite

Square Feet: 1,689 (m.o.l.) Bedrooms: 3 Bathrooms: 2.0 Garage: 2 Car