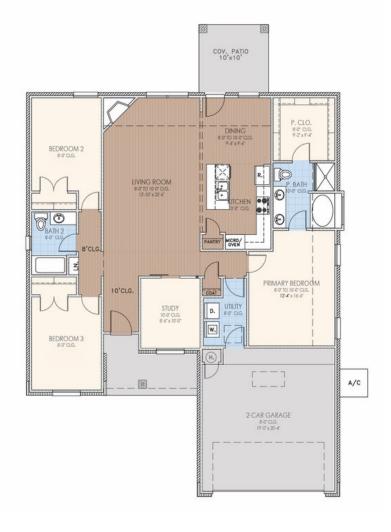

## From the Elite Collection

Floor Plan: Bella Elite Square Feet: 1,722 (m.o.l.) Bedrooms: 3 Bathrooms: 2.0 Garage: 2 Car

Home

Creations

## **Included Features**

Address: 13920 Bedoya Road Price: \$299,990

Collection: The Elite Collection Floor Plan: Bella Elite

Square Feet: 1,722 (m.o.l.) Bedrooms: 3 Bathrooms: 2.0 Garage: 2 Car