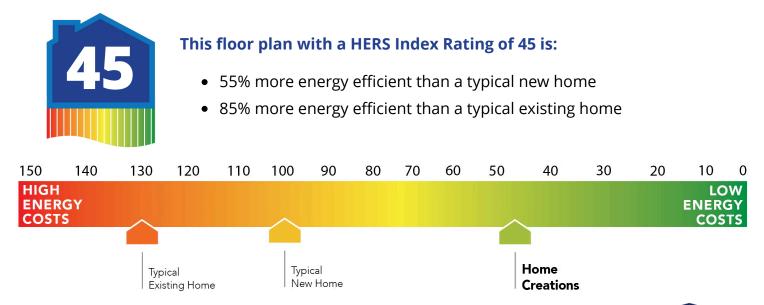

| Interior Finishes                                                                                                                                                                                                                                                                                                                                                                           |                                                                                                                                                                                                                                                                                                                                                                                                                                                   |
|---------------------------------------------------------------------------------------------------------------------------------------------------------------------------------------------------------------------------------------------------------------------------------------------------------------------------------------------------------------------------------------------|---------------------------------------------------------------------------------------------------------------------------------------------------------------------------------------------------------------------------------------------------------------------------------------------------------------------------------------------------------------------------------------------------------------------------------------------------|
| Square corners<br>3" paint grade baseboard and casing<br>Insulated entry door (panel style may vary)<br>Wall-to-wall plush cut loop berber carpet with 1/2" 6 lb pad in select areas<br>Ceiling fans in living room and primary bedroom (Box rated and wired for ceiling fans<br>in all other bedrooms)                                                                                     | Hand textured walls<br>Ceramic tile floor in baths and utility<br>Deako Rocker Switches (Homes permitted after 11/1/24)<br>Standard wood-look tile selections in living room, dining, kitchen, entry and hall<br>Enhanced light package including chandelier, island pendants, coach lights and vanity<br>lights (varies per plan)                                                                                                                |
| Safety                                                                                                                                                                                                                                                                                                                                                                                      |                                                                                                                                                                                                                                                                                                                                                                                                                                                   |
| Installed smoke detectors<br>Oriented Strand Board (OSB) exterior walls<br>Tornado Straps that secure perimeter walls to rafters/roof                                                                                                                                                                                                                                                       | Carbon Monoxide detectors<br>Anchor bolts that secure perimeter walls to foundation                                                                                                                                                                                                                                                                                                                                                               |
| Bathroom                                                                                                                                                                                                                                                                                                                                                                                    |                                                                                                                                                                                                                                                                                                                                                                                                                                                   |
| Undermount sinks<br>Framed mirrors in all baths<br>Fiberglass shower / tub combo in hall bath<br>2 cm granite or quartz countertops with 4" backsplash<br>*Price Pfister® bathroom faucet (choice of satin nickel or black)                                                                                                                                                                 | Ceramic tile floor<br>Tiled shower in master bath<br>Light over primary bath showers (varies per plan)<br>*Schluter-KERDI Shower System behind all shower walls                                                                                                                                                                                                                                                                                   |
| Energy-efficiency                                                                                                                                                                                                                                                                                                                                                                           |                                                                                                                                                                                                                                                                                                                                                                                                                                                   |
| Radiant barrier roof decking<br>R-44 blown-in insulation in attic<br>Up to 96% efficient tankless water heater<br>Gas heating 96% high efficiency furnace & duct work<br>Polycel caulking around windows, doors and joints (energy efficient caulking package)                                                                                                                              | Continuous eave roof ventilation<br>R-8 Perimeter foam insulation at slab<br>R-8 Insulated and mastic sealed A/C ducts<br>R-15 blown-in insulation in external walls. Excludes garage<br>Low-e Thermalpane tilt-in vinyl windows with screen (U-Factors of .30 or less & SHGC<br>Coefficient with argon gas of .26 or less)                                                                                                                       |
| Construction / Plumbing / Electrical / Mechanical                                                                                                                                                                                                                                                                                                                                           |                                                                                                                                                                                                                                                                                                                                                                                                                                                   |
| Copper electrical wiring<br>*Uponor AquaPEX tubing for water lines<br>Electric dryer connection in utility room<br>Enhanced modified slab on grade foundation<br>15.2 SEER electrical central air conditioning<br>Sheetrock screwed to studs/walls (except Barrel Ceilings)<br>*Atlas Pinnacle HP42 130 MPH class 3 impact rated shingles with Scotchgard with<br>lifetime limited warranty | Sheetrock screwed to studs/walls<br>6 mil poly moisture barrier under slab<br>Heat-taped condensation lines (attic only)<br>Protective ground fault interrupter circuits<br>Exterior 2 x 4 stud-grade lumber walls (16" on center)<br>*Air and moisture barrier DUPONT TYVEK HOMEWRAP with 10-year warranty<br>Exterior to interior CAT 5e outlet in front coat closet (RG6 Quad-shield cable wiring)<br>(Homes permitted after November 1, 2024) |
| Exterior Finishes                                                                                                                                                                                                                                                                                                                                                                           |                                                                                                                                                                                                                                                                                                                                                                                                                                                   |
| Full sod<br>Brick on back of home<br>Upgraded glass front door<br>2 Woodford freeze-proof exterior water spigots<br>Wellington Landscaping Package with Stone Border                                                                                                                                                                                                                        | 8/12 roof pitch<br>Enhanced exterior accents<br>Brick mailbox with cast stone address block<br>Guttering over entry and AC pad (vary per plan)<br>Minimum of 2 exterior waterproof electrical outlets                                                                                                                                                                                                                                             |
| Warranties                                                                                                                                                                                                                                                                                                                                                                                  |                                                                                                                                                                                                                                                                                                                                                                                                                                                   |
| Termite company's 5-year warranty<br>RWC New Home limited 10-year warranty<br>Manufacturer's lifetime limited shingle warranty                                                                                                                                                                                                                                                              | Builder's limited one-year warranty<br>Manufacturer's limited appliance warranty<br>Manufacturer's limited heating & cooling units warranty                                                                                                                                                                                                                                                                                                       |
| Inspections / Engineering                                                                                                                                                                                                                                                                                                                                                                   |                                                                                                                                                                                                                                                                                                                                                                                                                                                   |
| All foundation & frame designs reviewed and stamped by 3rd party state-certified engineer.                                                                                                                                                                                                                                                                                                  | HERS Index energy efficiency rating inspection performed twice by 3rd party licensed inspector (every home is tested; score varies per plan & home permit date)                                                                                                                                                                                                                                                                                   |
| Smart Home Features                                                                                                                                                                                                                                                                                                                                                                         |                                                                                                                                                                                                                                                                                                                                                                                                                                                   |
| Wifi-Enabled Samsung Range<br>2 Electrical outlet w/dual USB ports in kitchen (permits after 03/01/2024)<br>2 Electrical outlet w/dual USB ports in primary bedroom (permits after 03/01/2024)                                                                                                                                                                                              | Ecobee® Programmable, Wifi-Enabled, Thermostat with Heat/Cool Auto mode<br>Kwikset door hardware, including Smartkey functionality at all exterior doors<br>Electric vehicle charging plug ( 220V 50Amp service; homes permitted after<br>01/01/2024)                                                                                                                                                                                             |
| Deako Smart Package (2 smart switches, 2 smart dimmer switches, and 1 simple motion sensor switch) (Homes permitted 11/1/24)                                                                                                                                                                                                                                                                | ·                                                                                                                                                                                                                                                                                                                                                                                                                                                 |
| Garage                                                                                                                                                                                                                                                                                                                                                                                      |                                                                                                                                                                                                                                                                                                                                                                                                                                                   |
| Pull-down attic access in garage (per plan)<br>Wifi Enabled Garage Door Opener with 2 remotes (2-car garages only)                                                                                                                                                                                                                                                                          | Finished 2-car garage with wall texture, trim and paint                                                                                                                                                                                                                                                                                                                                                                                           |