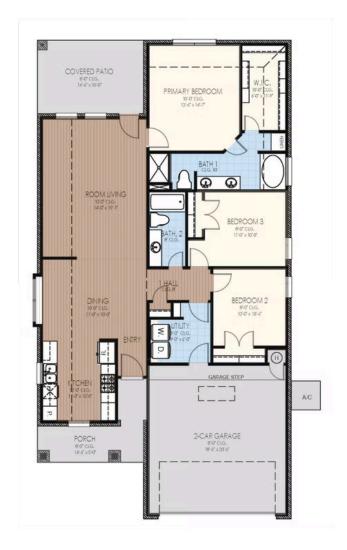

## From the Palermo Wellington Collection

Floor Plan: Cooper Elite Square Feet: 1,520 (m.o.l.) Bedrooms: 3 Bathrooms: 2.0 Garage: 2 Car

The availability and/or features of this plan are subject to change without prior notice. Price of this plan will vary at different communities. Please contact our New Home Consultant for details and available homes with this plan.

## Included Features

Address: 13808 Klinsman Road Price: \$284,990

Collection: The Palermo Wellington Collection Floor Plan: Cooper Elite

Square Feet: 1,520 (m.o.l.) Bedrooms: 3 Bathrooms: 2.0 Garage: 2 Car

## **Included Features**

Address: 13808 Klinsman Road Price: \$284,990 Collection: The Palermo Wellington Collection Floor Plan: Cooper Elite Square Feet: 1,520 (m.o.l.) Bedrooms: 3 Bathrooms: 2.0 Garage: 2 Car