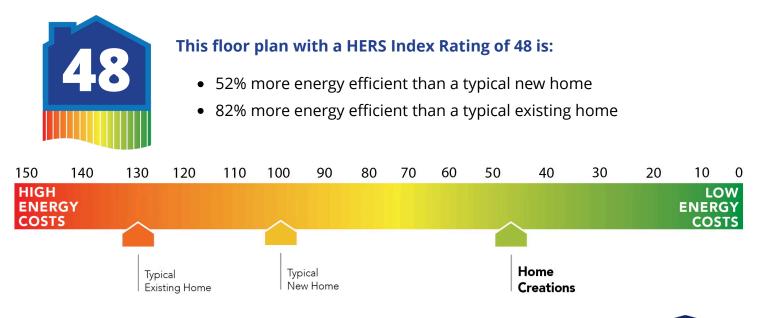

## Andrew

Collection: The Wellington Collection Floor Plan: Andrew Square Feet: 1,543 (m.o.l.) Bedrooms: 3 Bathrooms: 2.0 Garage: 2 Car







Elevation B



Elevation C









## Included Features Collection: The Wellington Collection Floor Plan: Andrew

Square Feet: 1,543 (m.o.l.) Bedrooms: 3 Bathrooms: 2.0 Garage: 2 Car

| Interior Finishes<br>Square corners                                                                                                                                                                                                                                                                                                                                                                                                          | Hand textured walls