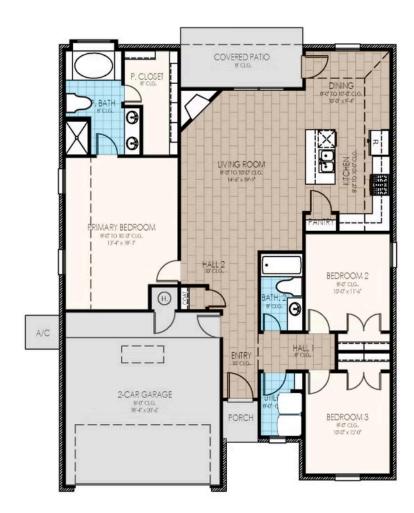

## Andrew

Collection: The Wellington Collection Floor Plan: Andrew Square Feet: 1,543 (m.o.l.) Bedrooms: 3 Bathrooms: 2.0 Garage: 2 Car

Elevation B

Elevation C

## Included Features Collection: The Wellington Collection Floor Plan: Andrew

Square Feet: 1,543 (m.o.l.) Bedrooms: 3 Bathrooms: 2.0 Garage: 2 Car

| Interior Finishes<br>Square corners                                                                                                                                                                                                                                                                                                                                                                                                          | Hand textured walls                                                                                                                                                                                                                                                                                                                                                                                  |
|----------------------------------------------------------------------------------------------------------------------------------------------------------------------------------------------------------------------------------------------------------------------------------------------------------------------------------------------------------------------------------------------------------------------------------------------|------------------------------------------------------------------------------------------------------------------------------------------------------------------------------------------------------------------------------------------------------------------------------------------------------------------------------------------------------------------------------------------------------|
| Ventless gas log fireplace<br>Ceramic tile floor in baths and utility<br>Deako Rocker Switches (Homes permitted after 11/1/24)<br>Wall-to-wall plush cut loop berber carpet with 1/2" 6 lb pad in select areas<br>Raised 10' ceiling in living areas and Primary bedrooms (trays 9') (on certain single<br>story plans)<br>Enhanced light package including chandelier, island pendants, coach lights and vanity<br>lights (varies per plan) | 3" paint grade baseboard and casing<br>Insulated entry door (panel style may vary)<br>Possible finishes include Satin Nickel, Matte Black, or Oil Rubbed Bronze<br>Standard wood-look tile selections in living room, dining, kitchen, entry and hall.<br>Ceiling fans in living room and primary bedroom (Box rated and wired for ceiling fans<br>in all other bedrooms)                            |
| <b>.</b>                                                                                                                                                                                                                                                                                                                                                                                                                                     |                                                                                                                                                                                                                                                                                                                                                                                                      |
| Safety<br>nstalled smoke detectors<br>Driented Strand Board (OSB) exterior walls<br>fornado Straps that secure perimeter walls to rafters/roof                                                                                                                                                                                                                                                                                               | Carbon Monoxide detectors<br>Anchor bolts that secure perimeter walls to foundation                                                                                                                                                                                                                                                                                                                  |
| Bathroom                                                                                                                                                                                                                                                                                                                                                                                                                                     |                                                                                                                                                                                                                                                                                                                                                                                                      |
| Undermount sinks<br>Framed mirrors in all baths<br>Light over primary bath showers (varies per plan)<br>2 cm granite or quartz countertops with 4″ backsplash<br>Tiled shower walls and tiled-surround garden tub in primary bath                                                                                                                                                                                                            | Ceramic tile floor<br>Price Pfister® bathroom faucet<br>Fiberglass shower / tub combo in all secondary baths<br>*Schluter-KERDI Shower System behind all shower walls                                                                                                                                                                                                                                |
| Energy-efficiency                                                                                                                                                                                                                                                                                                                                                                                                                            |                                                                                                                                                                                                                                                                                                                                                                                                      |
| LED lights throughout<br>Continuous eave roof ventilation<br>R-8 Perimeter foam insulation at slab<br>Up to 96% efficient tankless water heater<br>R-15 blown-in insulation in external walls. Excludes garage<br>Sill seal foam gasket used under exterior framing, against concrete, to reduce air loss                                                                                                                                    | Radiant barrier roof decking<br>R-44 blown-in insulation in attic<br>R-8 Insulated and mastic sealed A/C ducts<br>Gas heating 96% high efficiency furnace & duct work<br>Polycel caulking around windows, doors and joints (energy efficient caulking package)<br>Low-e Thermalpane tilt-in vinyl windows with screen (U-Factors of .30 or less & SHGC<br>Coefficient with argon gas of .26 or less) |
| HERS Index Energy Efficiency Rating performed twice by 3rd party licensed inspector<br>every home is tested; score varies per plan & home permit date)                                                                                                                                                                                                                                                                                       |                                                                                                                                                                                                                                                                                                                                                                                                      |
| Construction / Plumbing / Electrical / Mechanical                                                                                                                                                                                                                                                                                                                                                                                            |                                                                                                                                                                                                                                                                                                                                                                                                      |
| Copper electrical wiring<br>5 mil poly moisture barrier under slab<br>Electric dryer connection in utility room<br>Heat-taped condensation lines (attic only)<br>15.2 SEER electrical central air conditioning<br>*Air and moisture barrier DUPONT TYVEK HOMEWRAP with 10-year warranty<br>Exterior to interior CAT 5e outlet in front coat closet (RG6 Quad-shield cable wiring)<br>Homes permitted after November 1, 2024)                 | Sheetrock screwed to studs/walls<br>*Uponor AquaPEX tubing for water lines<br>Enhanced modified slab on grade foundation<br>Protective ground fault interrupter circuits<br>Exterior 2 x 4 stud-grade lumber walls (16" on center)<br>*Atlas Pinnacle HP42 130 MPH class 3 impact rated shingles with Scotchgard with<br>lifetime limited warranty                                                   |
| Exterior Finishes                                                                                                                                                                                                                                                                                                                                                                                                                            |                                                                                                                                                                                                                                                                                                                                                                                                      |
| Full sod<br>Brick mailbox with cast stone address block<br>Guttering over entry and AC pad (vary per plan)<br>Brick exterior with partial siding (varies per plan)                                                                                                                                                                                                                                                                           | Wellington landscape package<br>2 Woodford freeze-proof exterior water spigots<br>Minimum of 2 exterior waterproof electrical outlets                                                                                                                                                                                                                                                                |
| Varranties                                                                                                                                                                                                                                                                                                                                                                                                                                   |                                                                                                                                                                                                                                                                                                                                                                                                      |
| ermite company's 5-year warranty<br>WC New Home limited 10-year warranty<br>Aanufacturer's lifetime limited shingle warranty                                                                                                                                                                                                                                                                                                                 | Builder's limited one-year warranty<br>Manufacturer's limited appliance warranty<br>Manufacturer's limited heating & cooling units warranty                                                                                                                                                                                                                                                          |
| nspections / Engineering                                                                                                                                                                                                                                                                                                                                                                                                                     |                                                                                                                                                                                                                                                                                                                                                                                                      |
| ll foundation & frame designs reviewed and stamped by 3rd party state-certified ngineer.                                                                                                                                                                                                                                                                                                                                                     | HERS Index energy efficiency rating inspection performed twice by 3rd party licensed inspector (every home is tested; score varies per plan & home permit date)                                                                                                                                                                                                                                      |
| Smart Home Features                                                                                                                                                                                                                                                                                                                                                                                                                          |                                                                                                                                                                                                                                                                                                                                                                                                      |
| cobee® Programmable, Wifi-Enabled, Thermostat with Heat/Cool Auto mode<br>(wikset door hardware, including Smartkey functionality at all exterior doors<br>Electric vehicle charging plug ( 220V 50Amp service; homes permitted after<br>(1/01/2024)                                                                                                                                                                                         | 2 Electrical outlet w/dual USB ports in kitchen (permits after 03/01/2024)<br>2 Electrical outlet w/dual USB ports in primary bedroom (permits after 03/01/2024)<br>Deako Smart Package (2 smart switches, 2 smart dimmer switches, and 1 simple<br>motion sensor switch) (Homes permitted 11/1/24)                                                                                                  |
| Garage                                                                                                                                                                                                                                                                                                                                                                                                                                       |                                                                                                                                                                                                                                                                                                                                                                                                      |
| Pull-down attic access in garage (per plan)                                                                                                                                                                                                                                                                                                                                                                                                  | Finished 2-car garage with wall texture, trim and paint                                                                                                                                                                                                                                                                                                                                              |