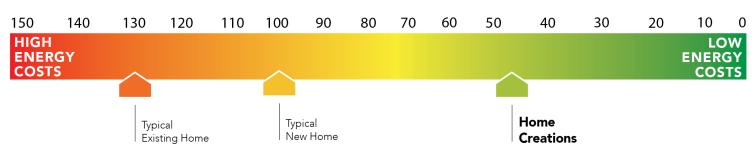

## This floor plan with a HERS Index Rating of 48 is:

- 52% more energy efficient than a typical new home
- 82% more energy efficient than a typical existing home

The availability and/or features of this plan are subject to change without prior notice. Price of this plan will vary at different communities. Please contact our New Home Consultant for details and available homes with this plan.