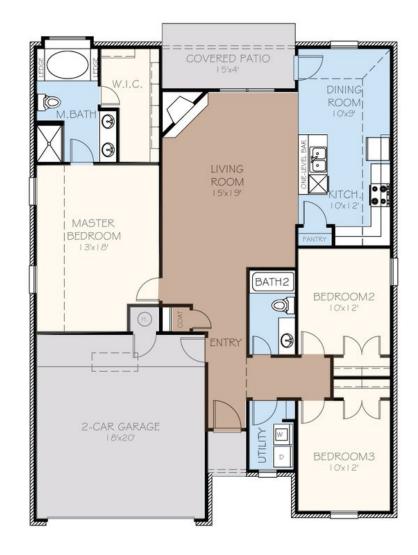

## From the Wellington Collection

Floor Plan: Andrew Square Feet: 1,543 (m.o.l.) Bedrooms: 3 Bathrooms: 2.0 Garage: 2 Car

## Included Features

Address: 8604 NW 77th Street Price: \$274,990

Collection: The Wellington Collection Floor Plan: Andrew Square Feet: 1,543 (m.o.l.) Bedrooms: 3 Bathrooms: 2.0 Garage: 2 Car