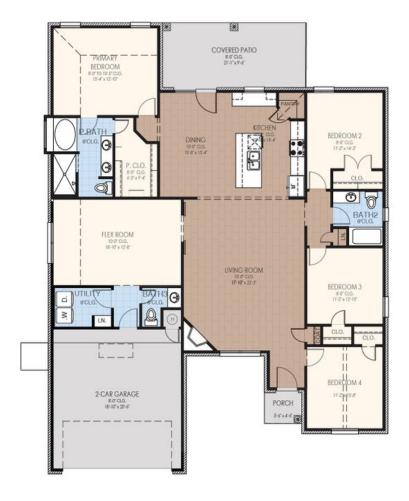

## From the Wellington Collection

Floor Plan: Chelsea Square Feet: 2,219 (m.o.l.) Bedrooms: 4 Bathrooms: 2.5 Garage: 2 Car

The availability and/or features of this plan are subject to change without prior notice. Price of this plan will vary at different communities. Please contact our New Home Consultant for details and available homes with this plan.

## Included Features

Address: 8501 NW 77th Place Price: \$319,160

Collection: The Wellington Collection Floor Plan: Chelsea

Square Feet: 2,219 (m.o.l.) Bedrooms: 4 Bathrooms: 2.5 Garage: 2 Car