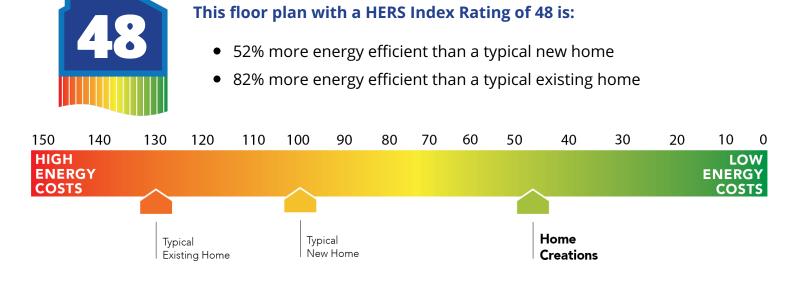

## Construction / Plumbing / Electrical / Mechanical

| Buyer's Initials Buyer's Initials                                                                                                                                                                                                                                                                                                                                                                                                                              | Seller's or its Representative's Initials                                                                                                                                                                                                                                                                                                                                                                              |
|----------------------------------------------------------------------------------------------------------------------------------------------------------------------------------------------------------------------------------------------------------------------------------------------------------------------------------------------------------------------------------------------------------------------------------------------------------------|------------------------------------------------------------------------------------------------------------------------------------------------------------------------------------------------------------------------------------------------------------------------------------------------------------------------------------------------------------------------------------------------------------------------|
| *Price Pfister® kitchen faucet<br>3cm granite or quartz kitchen countertops<br>Pendant lights over bar or island (select plans)                                                                                                                                                                                                                                                                                                                                | Water line for refrigerator icemaker<br>Tiled backsplash up to the bottom of cabinets<br>1/3 horsepower sink garbage disposal w/ air switch                                                                                                                                                                                                                                                                            |
| Kitchen                                                                                                                                                                                                                                                                                                                                                                                                                                                        | Water line for refrigerator icomaker                                                                                                                                                                                                                                                                                                                                                                                   |
| Warranties<br>Termite company's 5-year warranty<br>RWC New Home limited 10-year warranty<br>Manufacturer's limited 30-year shingle warranty                                                                                                                                                                                                                                                                                                                    | Builder's limited one-year warranty<br>Manufacturer's limited appliance warranty<br>Manufacturer's limited heating & cooling units warranty                                                                                                                                                                                                                                                                            |
| Brick exterior with partial siding (varies per plan) Warranties                                                                                                                                                                                                                                                                                                                                                                                                |                                                                                                                                                                                                                                                                                                                                                                                                                        |
| Full sod<br>Brick mailbox with cast stone address block<br>Guttering over entry and AC pad (vary per plan)                                                                                                                                                                                                                                                                                                                                                     | Wellington landscape package<br>2 Woodford freeze-proof exterior water spigots<br>Minimum of 2 exterior waterproof electrical outlets                                                                                                                                                                                                                                                                                  |
| Exterior Finishes                                                                                                                                                                                                                                                                                                                                                                                                                                              |                                                                                                                                                                                                                                                                                                                                                                                                                        |
| Video doorbell with Chime at front entry<br>Occupancy sensor at utility room and pantry door<br>Wifi Enabled Garage Door Opener with 2 remotes (2-car garages only)<br>Electric vehicle charging plug ( 220V 50Amp service; homes permitted after<br>01/01/2024)                                                                                                                                                                                               | 2 Electrical outlet w/dual USB ports in kitchen<br>2 Electrical outlet w/dual USB ports in primary bedroom<br>Ecobee® Programmable, Wifi-Enabled, Thermostat with Heat/Cool Auto mode                                                                                                                                                                                                                                  |
| Smart Home Features                                                                                                                                                                                                                                                                                                                                                                                                                                            |                                                                                                                                                                                                                                                                                                                                                                                                                        |
| Safety<br>Carbon Monoxide detectors<br>Oriented Strand Board (OSB) exterior walls<br>Tornado Straps that secure perimeter walls to rafters/roof                                                                                                                                                                                                                                                                                                                | Installed smoke detectors<br>Anchor bolts that secure perimeter walls to foundation<br>Kwikset door hardware, including Smartkey functionality at all exterior doors                                                                                                                                                                                                                                                   |
| Wifi enabled garage door opener with 2 remotes (2-car garages only)                                                                                                                                                                                                                                                                                                                                                                                            |                                                                                                                                                                                                                                                                                                                                                                                                                        |
| Pull-down attic access in garage (per plan)                                                                                                                                                                                                                                                                                                                                                                                                                    | Finished 2-car garage with wall texture, trim and paint                                                                                                                                                                                                                                                                                                                                                                |
| Coefficient with argon gas of .26 or less) Garage                                                                                                                                                                                                                                                                                                                                                                                                              | (every home is tested; score varies per plan & home permit date)                                                                                                                                                                                                                                                                                                                                                       |
| Energy-efficiency<br>LED lights throughout<br>Continuous eave roof ventilation<br>R-8 Perimeter foam insulation at slab<br>R-8 Insulated and mastic sealed A/C ducts<br>R-15 blown-in insulation in external walls. Excludes garage<br>Sill seal foam gasket used under exterior framing, against concrete, to reduce air<br>Low-e Thermalpane tilt-in vinyl windows with screen (U-Factors of .30 or less & SHGC<br>Coefficient with earge one of .20 or less | Radiant barrier roof decking<br>R-44 blown-in insulation in attic<br>Up to 96% efficient tankless water heater<br>Gas heating 96% high efficiency furnace & duct work<br>Energy Star certified home (homes permitted after 01/01/2024)<br>Polycel caulking around windows, doors and joints (energy efficient caulking package)<br>HERS Index Energy Efficiency Rating performed twice by 3rd party licensed inspector |
| (every home is tested; score varies per plan & home permit date)                                                                                                                                                                                                                                                                                                                                                                                               |                                                                                                                                                                                                                                                                                                                                                                                                                        |
| Frame Engineered by 3rd Party State-Certified Engineer<br>HERS Index energy efficiency rating performed twice by 3rd party licensed inspector                                                                                                                                                                                                                                                                                                                  | All foundation designs reviewed and stamped by 3rd party state-certified engineer.                                                                                                                                                                                                                                                                                                                                     |
| story plans)<br>Inspections / Engineering                                                                                                                                                                                                                                                                                                                                                                                                                      |                                                                                                                                                                                                                                                                                                                                                                                                                        |
| Raised 10' ceiling in living areas and Primary bedrooms (trays 9') (on certain single                                                                                                                                                                                                                                                                                                                                                                          | lights<br>Ceiling fans in living room and primary bedroom (Box rated and wired for ceiling fans<br>in all other bedrooms)                                                                                                                                                                                                                                                                                              |
| Square corners<br>Ventless gas log fireplace<br>Ceramic tile floor in baths and utility<br>Possible finishes include Satin Nickel, Matte Black, or Oil Rubbed Bronze<br>Standard wood-look tile selections in living room, dining, kitchen, entry and hall.                                                                                                                                                                                                    | Hand textured walls<br>3" paint grade baseboard and casing<br>Insulated entry door (panel style may vary)<br>Wall-to-wall plush cut loop berber carpet with 1/2" 6 lb pad in select areas<br>Enhanced light package including chandelier, island pendants, coach lights and vanity                                                                                                                                     |
| Interior Finishes                                                                                                                                                                                                                                                                                                                                                                                                                                              |                                                                                                                                                                                                                                                                                                                                                                                                                        |
| Bathroom<br>Undermount sinks<br>Framed mirrors in all baths<br>Light over primary bath showers<br>*Schluter-KERDI Shower System behind all shower walls<br>Tiled shower walls and tiled-surround garden tub in primary bath                                                                                                                                                                                                                                    | Ceramic tile floor<br>Price Pfister® bathroom faucet<br>2 cm granite or quartz countertops with 4" backsplash<br>One piece tub/shower enclosure in all secondary baths                                                                                                                                                                                                                                                 |
| Exterior 2 x 4 stud-grade lumber walls (16" on center)<br>RG6 Quad-shield cable wiring (at least four category 5e structured wiring)<br>*Atlas Pinnacle HP42 130 MPH class 3 impact rated shingles with Scotchgard (homes<br>permitted after 09/01/2023)                                                                                                                                                                                                       | *Air and moisture barrier DUPONT TVVEK HOMEWRAP with 10-year warranty<br>15.2 SEER electrical central air conditioning (homes with finals after 1/1/ 2023)                                                                                                                                                                                                                                                             |
| Copper electrical wiring<br>6 mil poly moisture barrier under slab<br>Electric dryer connection in utility room<br>Enhanced modified slab on grade foundation                                                                                                                                                                                                                                                                                                  | Sheetrock screwed to studs/walls<br>*Uponor AquaPEX tubing for water lines<br>Heat-taped condensation lines (attic only)<br>Protective ground fault interrupter circuits                                                                                                                                                                                                                                               |