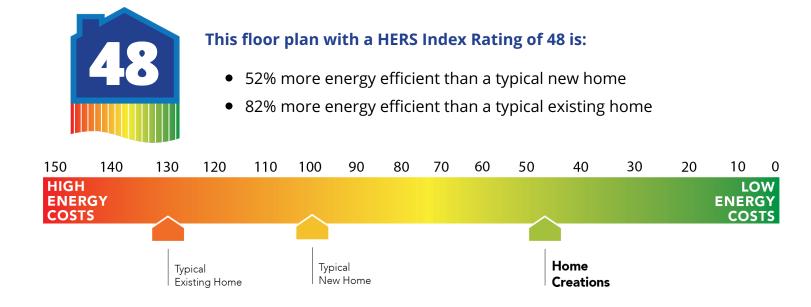

## Construction / Plumbing / Electrical / Mechanical

| Construction / Plumbing / Electrical / Mechanical                                                                                                                                                                                                                                                                                                                                                                                          |                                                                                                                                                                                                                                                                                                                                                                                                                                                                                            |
|--------------------------------------------------------------------------------------------------------------------------------------------------------------------------------------------------------------------------------------------------------------------------------------------------------------------------------------------------------------------------------------------------------------------------------------------|--------------------------------------------------------------------------------------------------------------------------------------------------------------------------------------------------------------------------------------------------------------------------------------------------------------------------------------------------------------------------------------------------------------------------------------------------------------------------------------------|
| Copper electrical wiring<br>6 mil poly moisture barrier under slab<br>Electric dryer connection in utility room<br>Enhanced modified slab on grade foundation<br>Exterior 2 x 4 stud-grade lumber walls (16" on center)<br>RG6 Quad-shield cable wiring (at least four category 5e structured wiring)<br>*Atlas Pinnacle HP42 130 MPH class 3 impact rated shingles with Scotchgard (homes<br>permitted after 09/01/2023)                  | Sheetrock screwed to studs/walls<br>*Uponor AquaPEX tubing for water lines<br>Heat-taped condensation lines (attic only)<br>Protective ground fault interrupter circuits<br>*Air and moisture barrier DUPONT TYVEK HOMEWRAP with 10-year warranty<br>15.2 SEER electrical central air conditioning (homes with finals after 1/1/ 2023)                                                                                                                                                     |
| Bathroom                                                                                                                                                                                                                                                                                                                                                                                                                                   |                                                                                                                                                                                                                                                                                                                                                                                                                                                                                            |
| Undermount sinks<br>Framed mirrors in all baths<br>Light over primary bath showers<br>*Schluter-KERDI Shower System behind all shower walls<br>Tiled shower walls and tiled-surround garden tub in primary bath                                                                                                                                                                                                                            | Ceramic tile floor<br>Price Pfister® bathroom faucet<br>2 cm granite or quartz countertops with 4″ backsplash<br>One piece tub/shower enclosure in all secondary baths                                                                                                                                                                                                                                                                                                                     |
| Interior Finishes                                                                                                                                                                                                                                                                                                                                                                                                                          |                                                                                                                                                                                                                                                                                                                                                                                                                                                                                            |
| Square corners<br>Ventless gas log fireplace<br>Ceramic tile floor in baths and utility<br>Possible finishes include Satin Nickel, Matte Black, or Oil Rubbed Bronze<br>Standard wood-look tile selections in living room, dining, kitchen, entry and hall.                                                                                                                                                                                | Hand textured walls<br>3" paint grade baseboard and casing<br>Insulated entry door (panel style may vary)<br>Wall-to-wall plush cut loop berber carpet with 1/2" 6 lb pad in select areas<br>Enhanced light package including chandelier, island pendants, coach lights and vanity<br>lights                                                                                                                                                                                               |
| Raised 10' ceiling in living areas and Primary bedrooms (trays 9') (on certain single story plans)                                                                                                                                                                                                                                                                                                                                         | Ceiling fans in living room and primary bedroom (Box rated and wired for ceiling fans in all other bedrooms)                                                                                                                                                                                                                                                                                                                                                                               |
| Inspections / Engineering                                                                                                                                                                                                                                                                                                                                                                                                                  |                                                                                                                                                                                                                                                                                                                                                                                                                                                                                            |
| All foundation designs reviewed and stamped by 3rd party state-certified engineer.                                                                                                                                                                                                                                                                                                                                                         | HERS Index energy efficiency rating performed twice by 3rd party licensed inspector (every home is tested; score varies per plan & home permit date)                                                                                                                                                                                                                                                                                                                                       |
| Energy-efficiency                                                                                                                                                                                                                                                                                                                                                                                                                          |                                                                                                                                                                                                                                                                                                                                                                                                                                                                                            |
| LED lights throughout<br>Continuous eave roof ventilation<br>R-8 Perimeter foam insulation at slab<br>R-8 Insulated and mastic sealed A/C ducts<br>R-15 blown-in insulation in external walls. Excludes garage<br>Sill seal foam gasket used under exterior framing, against concrete, to reduce air<br>Low-e Thermalpane tilt-in vinyl windows with screen (U-Factors of .30 or less & SHGC<br>Coefficient with argon gas of .26 or less) | Radiant barrier roof decking<br>R-44 blown-in insulation in attic<br>Up to 96% efficient tankless water heater<br>Gas heating 96% high efficiency furnace & duct work<br>Energy Star certified home (homes permitted after 01/01/2024)<br>Polycel caulking around windows, doors and joints (energy efficient caulking package)<br>HERS Index Energy Efficiency Rating performed twice by 3rd party licensed inspector<br>(every home is tested; score varies per plan & home permit date) |
| Garage                                                                                                                                                                                                                                                                                                                                                                                                                                     |                                                                                                                                                                                                                                                                                                                                                                                                                                                                                            |
| Pull-down attic access in garage (per plan)<br>Wifi enabled garage door opener with 2 remotes (2-car garages only)                                                                                                                                                                                                                                                                                                                         | Finished 2-car garage with wall texture, trim and paint                                                                                                                                                                                                                                                                                                                                                                                                                                    |
| Safety                                                                                                                                                                                                                                                                                                                                                                                                                                     |                                                                                                                                                                                                                                                                                                                                                                                                                                                                                            |
| Carbon Monoxide detectors<br>Oriented Strand Board (OSB) exterior walls<br>Tornado Straps that secure perimeter walls to rafters/roof                                                                                                                                                                                                                                                                                                      | Installed smoke detectors<br>Anchor bolts that secure perimeter walls to foundation<br>Kwikset door hardware, including Smartkey functionality at all exterior doors                                                                                                                                                                                                                                                                                                                       |
| Smart Home Features                                                                                                                                                                                                                                                                                                                                                                                                                        |                                                                                                                                                                                                                                                                                                                                                                                                                                                                                            |
| Video doorbell with Chime at front entry<br>Occupancy sensor at utility room and pantry door<br>Wifi Enabled Garage Door Opener with 2 remotes (2-car garages only)<br>Electric vehicle charging plug ( 220V 50Amp service; homes permitted after<br>01/01/2024)                                                                                                                                                                           | 2 Electrical outlet w/dual USB ports in kitchen<br>2 Electrical outlet w/dual USB ports in primary bedroom<br>Ecobee® Programmable, Wifi-Enabled, Thermostat with Heat/Cool Auto mode                                                                                                                                                                                                                                                                                                      |
| Exterior Finishes                                                                                                                                                                                                                                                                                                                                                                                                                          |                                                                                                                                                                                                                                                                                                                                                                                                                                                                                            |
| Full sod<br>Brick mailbox with cast stone address block<br>Guttering over entry and AC pad (vary per plan)<br>Brick exterior with partial siding (varies per plan)                                                                                                                                                                                                                                                                         | Wellington landscape package<br>2 Woodford freeze-proof exterior water spigots<br>Minimum of 2 exterior waterproof electrical outlets                                                                                                                                                                                                                                                                                                                                                      |
| Warranties                                                                                                                                                                                                                                                                                                                                                                                                                                 |                                                                                                                                                                                                                                                                                                                                                                                                                                                                                            |
| Termite company's 5-year warranty<br>RWC New Home limited 10-year warranty<br>Manufacturer's limited 30-year shingle warranty                                                                                                                                                                                                                                                                                                              | Builder's limited one-year warranty<br>Manufacturer's limited appliance warranty<br>Manufacturer's limited heating & cooling units warranty                                                                                                                                                                                                                                                                                                                                                |
| Kitchen                                                                                                                                                                                                                                                                                                                                                                                                                                    |                                                                                                                                                                                                                                                                                                                                                                                                                                                                                            |
| *Price Pfister® kitchen faucet<br>3cm granite or quartz kitchen countertops<br>Pendant lights over bar or island (select plans)<br>Undermount single basin kitchen sink (stainless steel)                                                                                                                                                                                                                                                  | Water line for refrigerator icemaker<br>Tiled backsplash up to the bottom of cabinets<br>1/3 horsepower sink garbage disposal w/ air switch<br>Flat panel 30" soft-close upper kitchen wood cabinets (painted/stained)<br>Samsung stainlass steal too control disburscher, over the range microwave, and wife                                                                                                                                                                              |
| Buyer's Initials Buyer's Initials                                                                                                                                                                                                                                                                                                                                                                                                          | Seller's or its Representative's Initials                                                                                                                                                                                                                                                                                                                                                                                                                                                  |