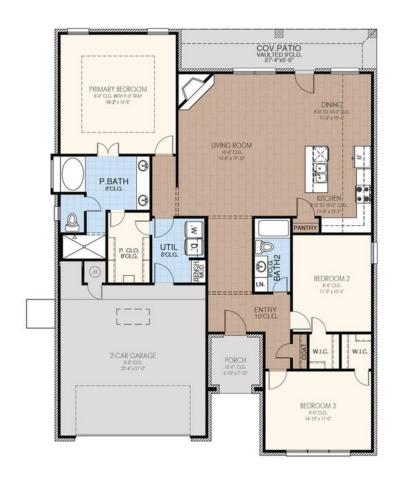

## From the Wellington Collection

Floor Plan: Tiffany Square Feet: 1,875 (m.o.l.) Bedrooms: 3 Bathrooms: 2.0 Garage: 2 Car

The availability and/or features of this plan are subject to change without prior notice. Price of this plan will vary at different communities. Please contact our New Home Consultant for details and available homes with this plan.

## Included Features

Address: 7712 Windstone Drive Price: \$290,147

**Collection:** The Wellington Collection **Floor Plan:** Tiffany **Square Feet:** 1,875 (m.o.l.) **Bedrooms:** 3 **Bathrooms:** 2.0 **Garage:** 2 Car