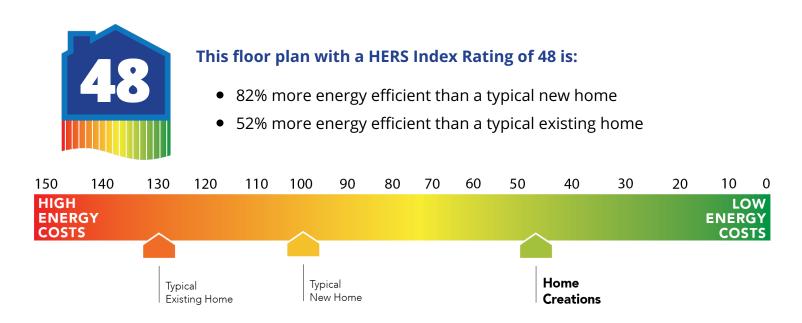

## **Paisley Elite** Collection: The Elite Collection Floor Plan: Paisley Elite Square Feet: 1,806 (m.o.l.) Bedrooms: 3 Bathrooms: 2.0 Garage: 2 Car







# **Included Features**

Collection: The Elite Collection Floor Plan: Paisley Elite

Square Feet: 1,806 (m.o.l.) Bedrooms: 3 Bathrooms: 2.0 Garage: 2 Car

### Construction / Plumbing / Electrical / Mechanical

| Construction / Plumbing / Electrical / Mechanical                                                                                                                                                                                                                                                                                                                                                                                          |