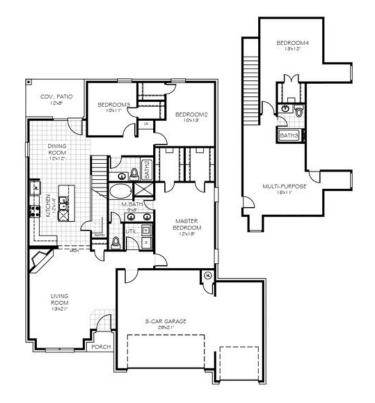

From the Elite Collection

Floor Plan: Cameron Plus Elite Square Feet: 2,440 (m.o.l.) Bedrooms: 4 Bathrooms: 3.0 Garage: 3 Car

The availability and/or features of this plan are subject to change without prior notice. Price of this plan will vary at different communities. Please contact our New Home Consultant for details and available homes with this plan.

## **Included Features**

Address: 14000 Celeste Lane Price: \$None

Collection: The Elite Collection Floor Plan: Cameron Plus Elite

Square Feet: 2,440 (m.o.l.) Bedrooms: 4 Bathrooms: 3.0 Garage: 3 Car