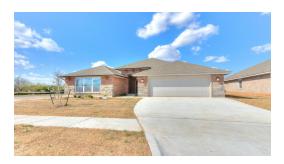

**Community:** Palermo Place **Model:** 14112 Celeste Lane, Oklahoma City, OK 73170

1245 SW 140th Street Oklahoma City, OK 73170

SOLD

Price and availability are subject to change without prior notice. Accurate as of Apr 20, 2024.

## **Included Features**

Address: 1245 SW 140th Street Price: \$354,990

**Collection:** The Elite Collection **Floor Plan:** Tiffany Elite

Square Feet: 1,875 (m.o.l.) Bedrooms: 3 Bathrooms: 2.0 Garage: 2 Car