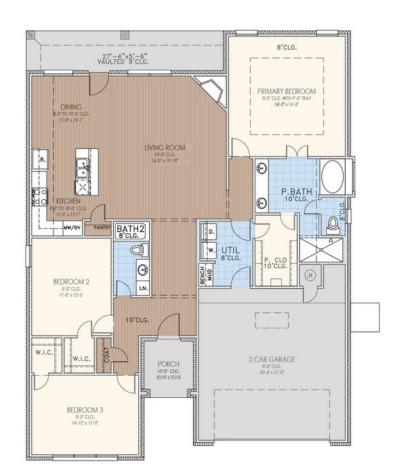

## From the Elite Collection

Floor Plan: Tiffany Elite Square Feet: 1,875 (m.o.l.) Bedrooms: 3 Bathrooms: 2.0 Garage: 2 Car

The availability and/or features of this plan are subject to change without prior notice. Price of this plan will vary at different communities. Please contact our New Home Consultant for details and available homes with this plan.

## **Included Features**

Address: 1245 SW 140th Street Price: \$354,990

**Collection:** The Elite Collection **Floor Plan:** Tiffany Elite

Square Feet: 1,875 (m.o.l.) Bedrooms: 3 Bathrooms: 2.0 Garage: 2 Car