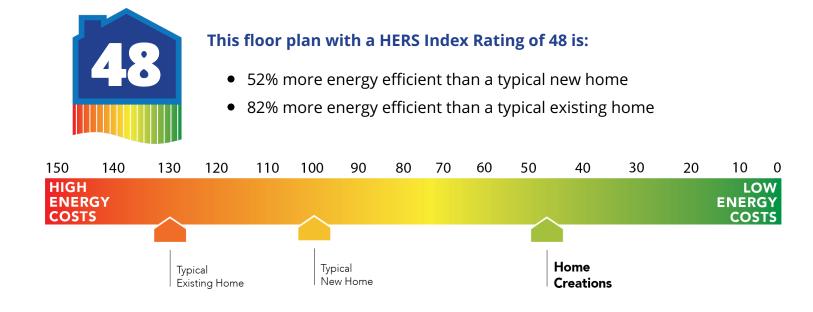

## Construction / Plumbing / Electrical / Mechanical

| Construction / Plumbing / Electrical / Mechanical                                                                                                                                                                                                                                                                                                                                                                                          |                                                                                                                                                                                                                                                                                                                                                                                                                                                                                            |
|--------------------------------------------------------------------------------------------------------------------------------------------------------------------------------------------------------------------------------------------------------------------------------------------------------------------------------------------------------------------------------------------------------------------------------------------|--------------------------------------------------------------------------------------------------------------------------------------------------------------------------------------------------------------------------------------------------------------------------------------------------------------------------------------------------------------------------------------------------------------------------------------------------------------------------------------------|
| Copper electrical wiring<br>6 mil poly moisture barrier under slab<br>Electric dryer connection in utility room<br>Enhanced modified slab on grade foundation<br>Exterior 2 x 4 stud-grade lumber walls (16" on center)<br>RG6 Quad-shield cable wiring (at least four category 5e structured wiring)<br>*Atlas Pinnacle HP42 130 MPH class 3 impact rated shingles with Scotchgard (homes<br>permitted after 09/01/2023)                  | Sheetrock screwed to studs/walls<br>*Uponor AquaPEX tubing for water lines<br>Heat-taped condensation lines (attic only)<br>Protective ground fault interrupter circuits<br>*Air and moisture barrier DUPONT TYVEK HOMEWRAP with 10-year warranty<br>15.2 SEER electrical central air conditioning (homes with finals after 1/1/ 2023)                                                                                                                                                     |
| Bathroom                                                                                                                                                                                                                                                                                                                                                                                                                                   |                                                                                                                                                                                                                                                                                                                                                                                                                                                                                            |
| Undermount sinks<br>Framed mirrors in all baths<br>Light over Primary bathroom showers<br>*Schluter-KERDI Shower System behind all shower walls<br>2 cm granite or quartz bathroom countertops with 4" backsplash                                                                                                                                                                                                                          | Ceramic tile floor<br>Price Pfister® bathroom faucet<br>Steel tub with tiled walls in secondary bathroom(s)<br>Tiled shower and tile-surrounded garden tub in Primary bath                                                                                                                                                                                                                                                                                                                 |
| Interior Finishes                                                                                                                                                                                                                                                                                                                                                                                                                          |                                                                                                                                                                                                                                                                                                                                                                                                                                                                                            |
| Square corners<br>3" paint grade casing<br>Ventless gas log fireplace<br>Rocker switches (homes permitted after 5/1/23)<br>Insulated entry door with glass insert (panel style may vary)<br>Standard wood-look tile selections in living room, dining, kitchen, entry and hall.                                                                                                                                                            | Hand textured walls<br>5" paint grade baseboard<br>Ceramic tile floor in baths and utility<br>10' seasonal storage in primary closet (select plans)<br>Possible finishes include Satin Nickel, Matte Black, or Oil Rubbed Bronze<br>Enhanced light package including chandelier, island pendants, coach lights and vanity<br>lights                                                                                                                                                        |
| Raised 10' ceiling in living areas and Primary bedrooms (trays 9') (on certain single<br>story plans)                                                                                                                                                                                                                                                                                                                                      | Ceiling fans in living room and primary bedroom (Box rated and wired for ceiling fans<br>in all other bedrooms)                                                                                                                                                                                                                                                                                                                                                                            |
| Inspections / Engineering                                                                                                                                                                                                                                                                                                                                                                                                                  |                                                                                                                                                                                                                                                                                                                                                                                                                                                                                            |
| Frame Engineered by 3rd Party State-Certified Engineer<br>HERS Index energy efficiency rating performed twice by 3rd party licensed inspector<br>(every home is tested; score varies per plan & home permit date)                                                                                                                                                                                                                          | All foundation designs reviewed and stamped by 3rd party state-certified engineer.                                                                                                                                                                                                                                                                                                                                                                                                         |
| Energy-efficiency                                                                                                                                                                                                                                                                                                                                                                                                                          |                                                                                                                                                                                                                                                                                                                                                                                                                                                                                            |
| LED lights throughout<br>Continuous eave roof ventilation<br>R-8 Perimeter foam insulation at slab<br>R-8 Insulated and mastic sealed A/C ducts<br>R-15 blown-in insulation in external walls. Excludes garage<br>Sill seal foam gasket used under exterior framing, against concrete, to reduce air<br>Low-e Thermalpane tilt-in vinyl windows with screen (U-Factors of .30 or less & SHGC<br>Coefficient with argon gas of .26 or less) | Radiant barrier roof decking<br>R-44 blown-in insulation in attic<br>Up to 96% efficient tankless water heater<br>Gas heating 96% high efficiency furnace & duct work<br>Energy Star certified home (homes permitted after 01/01/2024)<br>Polycel caulking around windows, doors and joints (energy efficient caulking package)<br>HERS Index Energy Efficiency Rating performed twice by 3rd party licensed inspector<br>(every home is tested; score varies per plan & home permit date) |
| Garage                                                                                                                                                                                                                                                                                                                                                                                                                                     |                                                                                                                                                                                                                                                                                                                                                                                                                                                                                            |
| Pull-down attic access in garage (per plan)<br>Wifi enabled garage door opener with 2 remotes (2-car garages only)                                                                                                                                                                                                                                                                                                                         | Finished 2-car garage with wall texture, trim and paint                                                                                                                                                                                                                                                                                                                                                                                                                                    |
| Safety                                                                                                                                                                                                                                                                                                                                                                                                                                     |                                                                                                                                                                                                                                                                                                                                                                                                                                                                                            |
| Carbon Monoxide detectors<br>Oriented Strand Board (OSB) exterior walls<br>Tornado Straps that secure perimeter walls to rafters/roof                                                                                                                                                                                                                                                                                                      | Installed smoke detectors<br>Anchor bolts that secure perimeter walls to foundation<br>Kwikset door hardware, including Smartkey functionality at all exterior doors                                                                                                                                                                                                                                                                                                                       |
| Smart Home Features                                                                                                                                                                                                                                                                                                                                                                                                                        |                                                                                                                                                                                                                                                                                                                                                                                                                                                                                            |
| Video doorbell with Chime at front entry<br>Occupancy sensor at utility room and pantry door<br>Wifi Enabled Garage Door Opener with 2 remotes (2-car garages only)<br>Kwikset door Hardware, including Smartkey functionality at all exterior doors                                                                                                                                                                                       | 2 Electrical outlet w/dual USB ports in kitchen<br>2 Electrical outlet w/dual USB ports in primary bedroom<br>Ecobee® Programmable, Wifi-Enabled, Thermostat with Heat/Cool Auto mode<br>Electric vehicle charging plug ( 220V 50Amp service; homes permitted after<br>01/01/2024)                                                                                                                                                                                                         |
| Exterior Finishes                                                                                                                                                                                                                                                                                                                                                                                                                          |                                                                                                                                                                                                                                                                                                                                                                                                                                                                                            |
| Full sod<br>8/12 roof pitches<br>Elite landscape package with stone border<br>2 Woodford freeze-proof exterior water spigots<br>Minimum of 3 exterior waterproof electrical outlets<br>6ft. stockade fence connected to the rear corners of the home with one standard gate                                                                                                                                                                | Covered patio<br>Enhanced exterior accents<br>Brick mailbox with cast stone address block<br>Guttering over entry and AC pad (vary per plan)<br>Brick exterior with partial siding (varies per plan)                                                                                                                                                                                                                                                                                       |
| Warranties                                                                                                                                                                                                                                                                                                                                                                                                                                 |                                                                                                                                                                                                                                                                                                                                                                                                                                                                                            |
| Termite company's 5-year warranty<br>RWC New Home limited 10-year warranty<br>Manufacturer's limited 30-year shingle warranty                                                                                                                                                                                                                                                                                                              | Builder's limited one-year warranty<br>Manufacturer's limited appliance warranty<br>Manufacturer's limited heating & cooling units warranty                                                                                                                                                                                                                                                                                                                                                |
| Kitchen                                                                                                                                                                                                                                                                                                                                                                                                                                    |                                                                                                                                                                                                                                                                                                                                                                                                                                                                                            |
| *Drico Dfictor® kitchon foucat                                                                                                                                                                                                                                                                                                                                                                                                             | Decorative vented hand to outside                                                                                                                                                                                                                                                                                                                                                                                                                                                          |