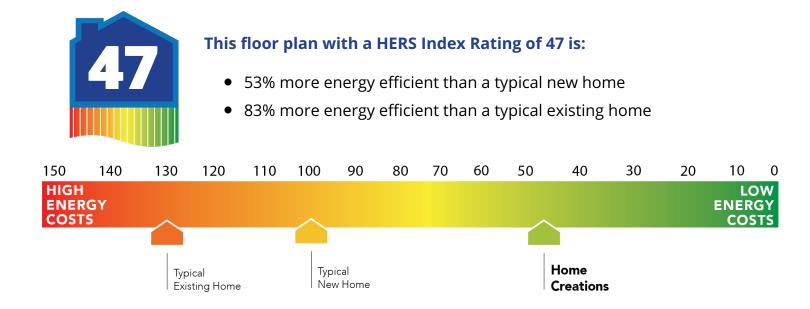

## Construction / Plumbing / Electrical / Mechanical

| Kitchen<br><sup>•</sup> Price Pfister® kitchen faucet                                                                                                                                                                                                                                                                                                                                                                                                         | Decorative vented hood to outside                                                                                                                                                                                                                                                                                                                                                                                                                                                          |
|---------------------------------------------------------------------------------------------------------------------------------------------------------------------------------------------------------------------------------------------------------------------------------------------------------------------------------------------------------------------------------------------------------------------------------------------------------------|--------------------------------------------------------------------------------------------------------------------------------------------------------------------------------------------------------------------------------------------------------------------------------------------------------------------------------------------------------------------------------------------------------------------------------------------------------------------------------------------|
|                                                                                                                                                                                                                                                                                                                                                                                                                                                               |                                                                                                                                                                                                                                                                                                                                                                                                                                                                                            |
| Fermite company's 5-year warranty<br>RWC New Home limited 10-year warranty<br>Manufacturer's limited 30-year shingle warranty                                                                                                                                                                                                                                                                                                                                 | Builder's limited one-year warranty<br>Manufacturer's limited appliance warranty<br>Manufacturer's limited heating & cooling units warranty                                                                                                                                                                                                                                                                                                                                                |
| Warranties                                                                                                                                                                                                                                                                                                                                                                                                                                                    |                                                                                                                                                                                                                                                                                                                                                                                                                                                                                            |
| Full sod<br>3/12 roof pitches<br>2-lite landscape package with stone border<br>2-Woodford freeze-proof exterior water spigots<br>3-linimum of 3 exterior waterproof electrical outlets<br>5-ft. stockade fence connected to the rear corners of the home with one standard gate                                                                                                                                                                               | Covered patio<br>Enhanced exterior accents<br>Brick mailbox with cast stone address block<br>Guttering over entry and AC pad (vary per plan)<br>Brick exterior with partial siding (varies per plan)                                                                                                                                                                                                                                                                                       |
| Exterior Finishes                                                                                                                                                                                                                                                                                                                                                                                                                                             |                                                                                                                                                                                                                                                                                                                                                                                                                                                                                            |
| /ideo doorbell with Chime at front entry<br>Occupancy sensor at utility room and pantry door<br>Wifi Enabled Garage Door Opener with 2 remotes (2-car garages only)<br>Kwikset door Hardware, including Smartkey functionality at all exterior doors                                                                                                                                                                                                          | 2 Electrical outlet w/dual USB ports in kitchen<br>2 Electrical outlet w/dual USB ports in primary bedroom<br>Ecobee® Programmable, Wifi-Enabled, Thermostat with Heat/Cool Auto mode<br>Electric vehicle charging plug ( 220V 50Amp service; homes permitted after<br>01/01/2024)                                                                                                                                                                                                         |
| Smart Home Features                                                                                                                                                                                                                                                                                                                                                                                                                                           |                                                                                                                                                                                                                                                                                                                                                                                                                                                                                            |
| Carbon Monoxide detectors<br>Driented Strand Board (OSB) exterior walls<br>Fornado Straps that secure perimeter walls to rafters/roof                                                                                                                                                                                                                                                                                                                         | Installed smoke detectors<br>Anchor bolts that secure perimeter walls to foundation<br>Kwikset door hardware, including Smartkey functionality at all exterior doors                                                                                                                                                                                                                                                                                                                       |
| Safety                                                                                                                                                                                                                                                                                                                                                                                                                                                        |                                                                                                                                                                                                                                                                                                                                                                                                                                                                                            |
| Pull-down attic access in garage (per plan)<br>Vifi enabled garage door opener with 2 remotes (2-car garages only)                                                                                                                                                                                                                                                                                                                                            | Finished 2-car garage with wall texture, trim and paint                                                                                                                                                                                                                                                                                                                                                                                                                                    |
| Garage                                                                                                                                                                                                                                                                                                                                                                                                                                                        |                                                                                                                                                                                                                                                                                                                                                                                                                                                                                            |
| Energy-efficiency<br>ED lights throughout<br>Continuous eave roof ventilation<br>R-8 Perimeter foam insulation at slab<br>R-9 Insulated and mastic sealed A/C ducts<br>R-15 blown-in insulation in external walls. Excludes garage<br>ill seal foam gasket used under exterior framing, against concrete, to reduce air<br>.ow-e Thermalpane tilt-in vinyl windows with screen (U-Factors of .30 or less & SHGC<br>Coefficient with argon gas of .26 or less) | Radiant barrier roof decking<br>R-44 blown-in insulation in attic<br>Up to 96% efficient tankless water heater<br>Gas heating 96% high efficiency furnace & duct work<br>Energy Star certified home (homes permitted after 01/01/2024)<br>Polycel caulking around windows, doors and joints (energy efficient caulking package)<br>HERS Index Energy Efficiency Rating performed twice by 3rd party licensed inspector<br>(every home is tested; score varies per plan & home permit date) |
|                                                                                                                                                                                                                                                                                                                                                                                                                                                               | (every home is tested; score varies per plan & home permit date)                                                                                                                                                                                                                                                                                                                                                                                                                           |
| nspections / Engineering<br>Il foundation designs reviewed and stamped by 3rd party state-certified engineer.                                                                                                                                                                                                                                                                                                                                                 | HERS Index energy efficiency rating performed twice by 3rd party licensed inspector                                                                                                                                                                                                                                                                                                                                                                                                        |
| ory plans)                                                                                                                                                                                                                                                                                                                                                                                                                                                    | in all other bedrooms)                                                                                                                                                                                                                                                                                                                                                                                                                                                                     |
| sulated entry door with glass insert (panel style may vary)<br>andard wood-look tile selections in living room, dining, kitchen, entry and hall.<br>aised 10' ceiling in living areas and Primary bedrooms (trays 9') (on certain single                                                                                                                                                                                                                      | Possible finishes include Satin Nickel, Matte Black, or Oil Rubbed Bronze<br>Enhanced light package including chandelier, island pendants, coach lights and vanity<br>lights<br>Ceiling fans in living room and primary bedroom (Box rated and wired for ceiling fans                                                                                                                                                                                                                      |
| quare corners<br>3" paint grade casing<br>/entless gas log fireplace<br>Rocker switches (homes permitted after 5/1/23)                                                                                                                                                                                                                                                                                                                                        | Hand textured walls<br>5″ paint grade baseboard<br>Ceramic tile floor in baths and utility<br>10' seasonal storage in primary closet (select plans)                                                                                                                                                                                                                                                                                                                                        |
| nterior Finishes                                                                                                                                                                                                                                                                                                                                                                                                                                              |                                                                                                                                                                                                                                                                                                                                                                                                                                                                                            |
| Bathroom<br>Jndermount sinks<br>Framed mirrors in all baths<br>.ight over Primary bathroom showers<br>'Schluter-KERDI Shower System behind all shower walls<br>2 cm granite or quartz bathroom countertops with 4" backsplash                                                                                                                                                                                                                                 | Ceramic tile floor<br>Price Pfister® bathroom faucet<br>Steel tub with tiled walls in secondary bathroom(s)<br>Tiled shower and tile-surrounded garden tub in Primary bath                                                                                                                                                                                                                                                                                                                 |
| opper electrical wiring<br>mil poly moisture barrier under slab<br>ectric dryer connection in utility room<br>hanced modified slab on grade foundation<br>(terior 2 x 4 stud-grade lumber walls (16" on center)<br>G6 Quad-shield cable wiring (at least four category 5e structured wiring)<br>ttlas Pinnacle HP42 130 MPH class 3 impact rated shingles with Scotchgard (homes<br>ermitted after 09/01/2023)                                                | Sheetrock screwed to studs/walls<br>*Uponor AquaPEX tubing for water lines<br>Heat-taped condensation lines (attic only)<br>Protective ground fault interrupter circuits<br>*Air and moisture barrier DUPONT TYVEK HOMEWRAP with 10-year warranty<br>15.2 SEER electrical central air conditioning (homes with finals after 1/1/ 2023)                                                                                                                                                     |