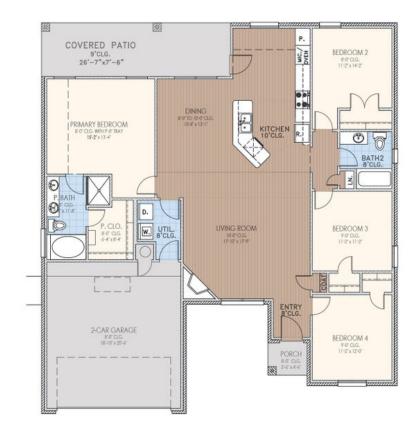

## From the Elite Collection

Floor Plan: Lockard Elite Square Feet: 1,823 (m.o.l.) Bedrooms: 4 Bathrooms: 2.0 Garage: 2 Car

The availability and/or features of this plan are subject to change without prior notice. Price of this plan will vary at different communities. Please contact our New Home Consultant for details and available homes with this plan.

## **Included Features**

Address: 1212 SW 140th Street Price: \$344,990

**Collection:** The Elite Collection **Floor Plan:** Lockard Elite

Square Feet: 1,823 (m.o.l.) Bedrooms: 4 Bathrooms: 2.0 Garage: 2 Car