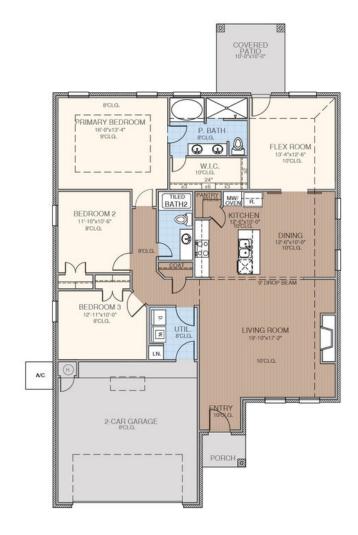

## From the Elite Collection

Floor Plan: Paisley Elite Square Feet: 1,806 (m.o.l.) Bedrooms: 3 Bathrooms: 2.0 Garage: 2 Car

NAHR

# **Included Features**

Address: 1201 SW 140th Street Price: \$353,558

Collection: The Elite Collection Floor Plan: Paisley Elite

Square Feet: 1,806 (m.o.l.) Bedrooms: 3 Bathrooms: 2.0 Garage: 2 Car

## Included Features

Address: 1201 SW 140th Street Price: \$353,558

Collection: The Elite Collection Floor Plan: Paisley Elite

Square Feet: 1,806 (m.o.l.) Bedrooms: 3 Bathrooms: 2.0 Garage: 2 Car