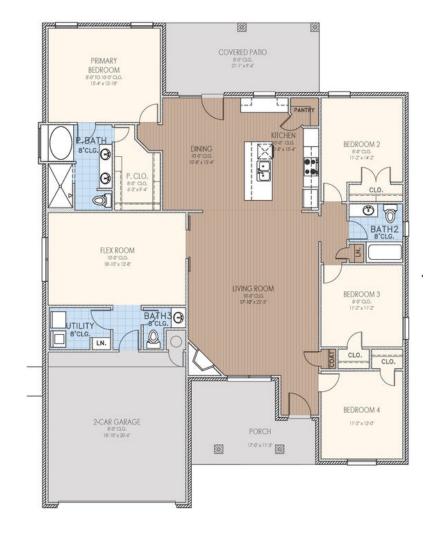

## From the Elite Collection

Floor Plan: Chelsea Elite Square Feet: 2,219 (m.o.l.) Bedrooms: 4 Bathrooms: 2.5 Garage: 2 Car

The availability and/or features of this plan are subject to change without prior notice. Price of this plan will vary at different communities. Please contact our New Home Consultant for details and available homes with this plan.

## **Included Features**

Address: 1113 SW 141st Street Price: \$426,048

Collection: The Elite Collection Floor Plan: Chelsea Elite

Square Feet: 2,219 (m.o.l.) Bedrooms: 4 Bathrooms: 2.5 Garage: 2 Car