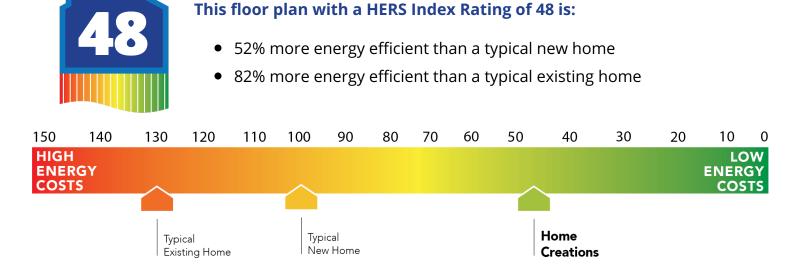

## Construction / Plumbing / Electrical / Mechanical

| Construction / Plumbing / Electrical / Mechanical                                                                                                                                                                                                                                                                                                                                                                                          |                                                                                                                                                                                                                                                                                                                                                                                                                                                                                            |
|--------------------------------------------------------------------------------------------------------------------------------------------------------------------------------------------------------------------------------------------------------------------------------------------------------------------------------------------------------------------------------------------------------------------------------------------|--------------------------------------------------------------------------------------------------------------------------------------------------------------------------------------------------------------------------------------------------------------------------------------------------------------------------------------------------------------------------------------------------------------------------------------------------------------------------------------------|
| Copper electrical wiring<br>5 mil poly moisture barrier under slab<br>Electric dryer connection in utility room<br>Enhanced modified slab on grade foundation<br>Exterior 2 x 4 stud-grade lumber walls (16" on center)<br>RG6 Quad-shield cable wiring (at least four category 5e structured wiring)<br>*Atlas Pinnacle HP42 130 MPH class 3 impact rated shingles with Scotchgard (homes<br>permitted after 09/01/2023)                  | Sheetrock screwed to studs/walls<br>*Uponor AquaPEX tubing for water lines<br>Heat-taped condensation lines (attic only)<br>Protective ground fault interrupter circuits<br>*Air and moisture barrier DUPONT TYVEK HOMEWRAP with 10-year warranty<br>15.2 SEER electrical central air conditioning (homes with finals after 1/1/ 2023)                                                                                                                                                     |
| Bathroom                                                                                                                                                                                                                                                                                                                                                                                                                                   |                                                                                                                                                                                                                                                                                                                                                                                                                                                                                            |
| Indermount sinks<br>ramed mirrors in all baths<br>ight over Primary bathroom showers<br>Schluter-KERDI Shower System behind all shower walls<br>cm granite or quartz bathroom countertops with 4″ backsplash                                                                                                                                                                                                                               | Ceramic tile floor<br>Price Pfister® bathroom faucet<br>Steel tub with tiled walls in secondary bathroom(s)<br>Tiled shower and tile-surrounded garden tub in Primary bath                                                                                                                                                                                                                                                                                                                 |
| nterior Finishes                                                                                                                                                                                                                                                                                                                                                                                                                           |                                                                                                                                                                                                                                                                                                                                                                                                                                                                                            |
| equare corners<br>" paint grade casing<br>/entless gas log fireplace<br>Rocker switches (homes permitted after 5/1/23)<br>nsulated entry door with glass insert (panel style may vary)<br>standard wood-look tile selections in living room, dining, kitchen, entry and hall.<br>Raised 10' ceiling in living areas and Primary bedrooms (trays 9') (on certain single<br>tory plans)                                                      | Hand textured walls<br>5" paint grade baseboard<br>Ceramic tile floor in baths and utility<br>10' seasonal storage in primary closet (select plans)<br>Possible finishes include Satin Nickel, Matte Black, or Oil Rubbed Bronze<br>Enhanced light package including chandelier, island pendants, coach lights and vanity<br>lights<br>Ceiling fans in living room and primary bedroom (Box rated and wired for ceiling fans<br>in all other bedrooms)                                     |
|                                                                                                                                                                                                                                                                                                                                                                                                                                            |                                                                                                                                                                                                                                                                                                                                                                                                                                                                                            |
| nspections / Engineering<br>Il foundation designs reviewed and stamped by 3rd party state-certified engineer.                                                                                                                                                                                                                                                                                                                              | HERS Index energy efficiency rating performed twice by 3rd party licensed inspector<br>(every home is tested; score varies per plan & home permit date)                                                                                                                                                                                                                                                                                                                                    |
| Energy-efficiency                                                                                                                                                                                                                                                                                                                                                                                                                          |                                                                                                                                                                                                                                                                                                                                                                                                                                                                                            |
| LED lights throughout<br>Continuous eave roof ventilation<br>R-8 Perimeter foam insulation at slab<br>R-8 Insulated and mastic sealed A/C ducts<br>R-15 blown-in insulation in external walls. Excludes garage<br>Sill seal foam gasket used under exterior framing, against concrete, to reduce air<br>Low-e Thermalpane tilt-in vinyl windows with screen (U-Factors of .30 or less & SHGC<br>Coefficient with argon gas of .26 or less) | Radiant barrier roof decking<br>R-44 blown-in insulation in attic<br>Up to 96% efficient tankless water heater<br>Gas heating 96% high efficiency furnace & duct work<br>Energy Star certified home (homes permitted after 01/01/2024)<br>Polycel caulking around windows, doors and joints (energy efficient caulking package)<br>HERS Index Energy Efficiency Rating performed twice by 3rd party licensed inspector<br>(every home is tested; score varies per plan & home permit date) |
| Garage                                                                                                                                                                                                                                                                                                                                                                                                                                     |                                                                                                                                                                                                                                                                                                                                                                                                                                                                                            |
| Pull-down attic access in garage (per plan)<br>Vifi enabled garage door opener with 2 remotes (2-car garages only)                                                                                                                                                                                                                                                                                                                         | Finished 2-car garage with wall texture, trim and paint                                                                                                                                                                                                                                                                                                                                                                                                                                    |
| Safety                                                                                                                                                                                                                                                                                                                                                                                                                                     |                                                                                                                                                                                                                                                                                                                                                                                                                                                                                            |
| Carbon Monoxide detectors<br>Driented Strand Board (OSB) exterior walls<br>Tornado Straps that secure perimeter walls to rafters/roof                                                                                                                                                                                                                                                                                                      | Installed smoke detectors<br>Anchor bolts that secure perimeter walls to foundation<br>Kwikset door hardware, including Smartkey functionality at all exterior doors                                                                                                                                                                                                                                                                                                                       |
| Smart Home Features                                                                                                                                                                                                                                                                                                                                                                                                                        |                                                                                                                                                                                                                                                                                                                                                                                                                                                                                            |
| /ideo doorbell with Chime at front entry<br>Occupancy sensor at utility room and pantry door<br>Nifi Enabled Garage Door Opener with 2 remotes (2-car garages only)<br>Kwikset door Hardware, including Smartkey functionality at all exterior doors                                                                                                                                                                                       | 2 Electrical outlet w/dual USB ports in kitchen<br>2 Electrical outlet w/dual USB ports in primary bedroom<br>Ecobee® Programmable, Wifi-Enabled, Thermostat with Heat/Cool Auto mode<br>Electric vehicle charging plug ( 220V 50Amp service; homes permitted after<br>01/01/2024)                                                                                                                                                                                                         |
| exterior Finishes                                                                                                                                                                                                                                                                                                                                                                                                                          |                                                                                                                                                                                                                                                                                                                                                                                                                                                                                            |
| -ull sod<br>3/12 roof pitches<br>2. Woodford freeze-proof exterior water spigots<br>2. Winimum of 3 exterior waterproof electrical outlets<br>5ft. stockade fence connected to the rear corners of the home with one standard gate                                                                                                                                                                                                         | Covered patio<br>Enhanced exterior accents<br>Brick mailbox with cast stone address block<br>Guttering over entry and AC pad (vary per plan)<br>Brick exterior with partial siding (varies per plan)                                                                                                                                                                                                                                                                                       |
| Narranties                                                                                                                                                                                                                                                                                                                                                                                                                                 |                                                                                                                                                                                                                                                                                                                                                                                                                                                                                            |
| ermite company's 5-year warranty<br>WC New Home limited 10-year warranty<br>ſanufacturer's limited 30-year shingle warranty                                                                                                                                                                                                                                                                                                                | Builder's limited one-year warranty<br>Manufacturer's limited appliance warranty<br>Manufacturer's limited heating & cooling units warranty                                                                                                                                                                                                                                                                                                                                                |
| Kitchen                                                                                                                                                                                                                                                                                                                                                                                                                                    |                                                                                                                                                                                                                                                                                                                                                                                                                                                                                            |
| Price Pfister® kitchen faucet<br>Notor line for rofeigerator icomoker<br>Buyer's Initials Buyer's Initials                                                                                                                                                                                                                                                                                                                                 | Decorative vented hood to outside<br>Kitchen bordware for objects and drawers<br><b>Seller's or its Representative's Initials</b>                                                                                                                                                                                                                                                                                                                                                          |