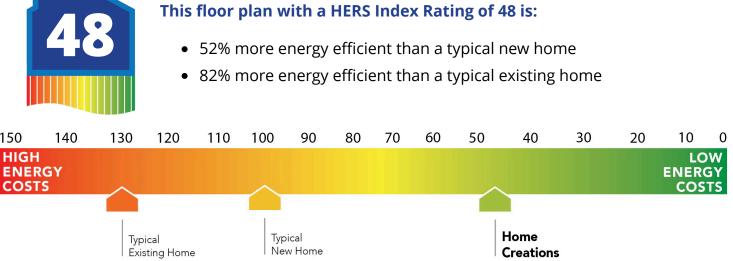

## Included Features

**Collection:** The Village Elite Collection **Floor Plan:** Daisy Elite **Square Feet:** 1,261 (m.o.l.) **Bedrooms:** 3 **Bathrooms:** 2.0 **Garage:** 2 Car

| Interior Finishes                                                                                                                                                                                                                                                                                                                                                                           |                                                                                                                                                                                                                                                                                                                                                                                                                                                   |
|---------------------------------------------------------------------------------------------------------------------------------------------------------------------------------------------------------------------------------------------------------------------------------------------------------------------------------------------------------------------------------------------|---------------------------------------------------------------------------------------------------------------------------------------------------------------------------------------------------------------------------------------------------------------------------------------------------------------------------------------------------------------------------------------------------------------------------------------------------|
| Square corners<br>3" paint grade baseboard and casing<br>Insulated entry door (panel style may vary)<br>Wall-to-wall plush cut loop berber carpet with 1/2" 6 lb pad in select areas<br>Ceiling fans in living room and primary bedroom (Box rated and wired for ceiling fans<br>in all other bedrooms)                                                                                     | Hand textured walls<br>Ceramic tile floor in baths and utility<br>Deako Rocker Switches (Homes permitted after 11/1/24)<br>Standard wood-look tile selections in living room, dining, kitchen, entry and hall<br>Enhanced light package including chandelier, island pendants, coach lights and vanity<br>lights (varies per plan)                                                                                                                |
| Kitchen                                                                                                                                                                                                                                                                                                                                                                                     |                                                                                                                                                                                                                                                                                                                                                                                                                                                   |
| Price Pfister kitchen faucet<br>3cm granite or quartz kitchen countertops<br>Undermount single basin kitchen sink (stainless steel)<br>Samsung stainless steel top control dishwasher, over the range microwave, and wifi<br>enabled free-standing gas range                                                                                                                                | Water line for refrigerator icemaker<br>1/3 horsepower sink garbage disposal w/ air switch<br>30" soft-close upper kitchen wood cabinets (painted/stained)                                                                                                                                                                                                                                                                                        |
| Safety                                                                                                                                                                                                                                                                                                                                                                                      |                                                                                                                                                                                                                                                                                                                                                                                                                                                   |
| Installed smoke detectors<br>Oriented Strand Board (OSB) exterior walls<br>Tornado Straps that secure perimeter walls to rafters/roof                                                                                                                                                                                                                                                       | Carbon Monoxide detectors<br>Anchor bolts that secure perimeter walls to foundation                                                                                                                                                                                                                                                                                                                                                               |
| Bathroom                                                                                                                                                                                                                                                                                                                                                                                    |                                                                                                                                                                                                                                                                                                                                                                                                                                                   |
| Undermount sinks<br>Framed mirrors in all baths<br>Fiberglass shower / tub combo in hall bath<br>2 cm granite or quartz countertops with 4" backsplash<br>*Price Pfister® bathroom faucet (choice of satin nickel or black)                                                                                                                                                                 | Ceramic tile floor<br>Tiled shower in master bath<br>Light over primary bath showers (varies per plan)<br>*Schluter-KERDI Shower System behind all shower walls                                                                                                                                                                                                                                                                                   |
| Energy-efficiency                                                                                                                                                                                                                                                                                                                                                                           |                                                                                                                                                                                                                                                                                                                                                                                                                                                   |
| Radiant barrier roof decking<br>R-44 blown-in insulation in attic<br>Up to 96% efficient tankless water heater<br>Gas heating 96% high efficiency furnace & duct work<br>Polycel caulking around windows, doors and joints (energy efficient caulking package)                                                                                                                              | Continuous eave roof ventilation<br>R-8 Perimeter foam insulation at slab<br>R-8 Insulated and mastic sealed A/C ducts<br>R-15 blown-in insulation in external walls. Excludes garage<br>Low-e Thermalpane tilt-in vinyl windows with screen (U-Factors of .30 or less & SHGC<br>Coefficient with argon gas of .26 or less)                                                                                                                       |
| Construction / Plumbing / Electrical / Mechanical                                                                                                                                                                                                                                                                                                                                           |                                                                                                                                                                                                                                                                                                                                                                                                                                                   |
| Copper electrical wiring<br>*Uponor AquaPEX tubing for water lines<br>Electric dryer connection in utility room<br>Enhanced modified slab on grade foundation<br>15.2 SEER electrical central air conditioning<br>Sheetrock screwed to studs/walls (except Barrel Ceilings)<br>*Atlas Pinnacle HP42 130 MPH class 3 impact rated shingles with Scotchgard with<br>lifetime limited warranty | Sheetrock screwed to studs/walls<br>6 mil poly moisture barrier under slab<br>Heat-taped condensation lines (attic only)<br>Protective ground fault interrupter circuits<br>Exterior 2 x 4 stud-grade lumber walls (16" on center)<br>*Air and moisture barrier DUPONT TYVEK HOMEWRAP with 10-year warranty<br>Exterior to interior CAT 5e outlet in front coat closet (RG6 Quad-shield cable wiring)<br>(Homes permitted after November 1, 2024) |
| Exterior Finishes                                                                                                                                                                                                                                                                                                                                                                           |                                                                                                                                                                                                                                                                                                                                                                                                                                                   |
| Full sod<br>Brick on back of home<br>Upgraded glass front door<br>2 Woodford freeze-proof exterior water spigots<br>Wellington Landscaping Package with Stone Border                                                                                                                                                                                                                        | 8/12 roof pitch<br>Enhanced exterior accents<br>Brick mailbox with cast stone address block<br>Guttering over entry and AC pad (vary per plan)<br>Minimum of 2 exterior waterproof electrical outlets                                                                                                                                                                                                                                             |
| Warranties                                                                                                                                                                                                                                                                                                                                                                                  |                                                                                                                                                                                                                                                                                                                                                                                                                                                   |
| Termite company's 5-year warranty<br>RWC New Home limited 10-year warranty<br>Manufacturer's lifetime limited shingle warranty                                                                                                                                                                                                                                                              | Builder's limited one-year warranty<br>Manufacturer's limited appliance warranty<br>Manufacturer's limited heating & cooling units warranty                                                                                                                                                                                                                                                                                                       |
| Inspections / Engineering                                                                                                                                                                                                                                                                                                                                                                   |                                                                                                                                                                                                                                                                                                                                                                                                                                                   |
| All foundation & frame designs reviewed and stamped by 3rd party state-certified engineer.                                                                                                                                                                                                                                                                                                  | HERS Index energy efficiency rating inspection performed twice by 3rd party licensed inspector (every home is tested; score varies per plan & home permit date)                                                                                                                                                                                                                                                                                   |
| Smart Home Features                                                                                                                                                                                                                                                                                                                                                                         |                                                                                                                                                                                                                                                                                                                                                                                                                                                   |
| Wifi-Enabled Samsung Range<br>2 Electrical outlet w/dual USB ports in kitchen (permits after 03/01/2024)<br>2 Electrical outlet w/dual USB ports in primary bedroom (permits after 03/01/2024)                                                                                                                                                                                              | Ecobee® Programmable, Wifi-Enabled, Thermostat with Heat/Cool Auto mode<br>Kwikset door hardware, including Smartkey functionality at all exterior doors<br>Electric vehicle charging plug ( 220V 50Amp service; homes permitted after<br>01/01/2024)                                                                                                                                                                                             |
| Deako Smart Package (2 smart switches, 2 smart dimmer switches, and 1 simple motion sensor switch) (Homes permitted 11/1/24)                                                                                                                                                                                                                                                                |                                                                                                                                                                                                                                                                                                                                                                                                                                                   |
| Garage                                                                                                                                                                                                                                                                                                                                                                                      |                                                                                                                                                                                                                                                                                                                                                                                                                                                   |
| Pull-down attic access in garage (per plan)                                                                                                                                                                                                                                                                                                                                                 | Finished 2-car garage with wall texture trim and naint                                                                                                                                                                                                                                                                                                                                                                                            |