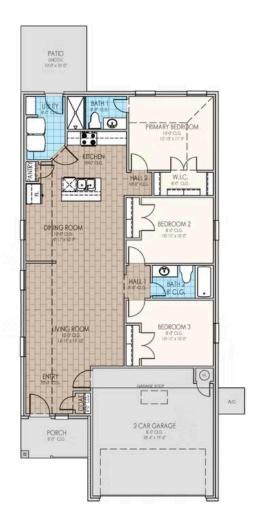

## From the Village Elite Collection

Floor Plan: Poppy Elite Square Feet: 1,350 (m.o.l.) Bedrooms: 3 Bathrooms: 2.0 Garage: 2 Car

The availability and/or features of this plan are subject to change without prior notice. Price of this plan will vary at different communities. Please contact our New Home Consultant for details and available homes with this plan.

## **Included Features**

Address: 13932 Mondello Lane Price: \$269,990

Collection: The Village Elite Collection Floor Plan: Poppy Elite

Square Feet: 1,350 (m.o.l.) Bedrooms: 3 Bathrooms: 2.0 Garage: 2 Car

## Included Features

Address: 13932 Mondello Lane Price: \$269,990 Collection: The Village Elite Collection Floor Plan: Poppy Elite Square Feet: 1,350 (m.o.l.) Bedrooms: 3 Bathrooms: 2.0 Garage: 2 Car

Kitchen Price Pfister kitchen faucet 3cm granite or quartz kitchen countertops Undermount single basin kitchen sink (stainless steel) Samsung stainless steel top control dishwasher, over the range microwave, and wifi enabled free-standing gas range