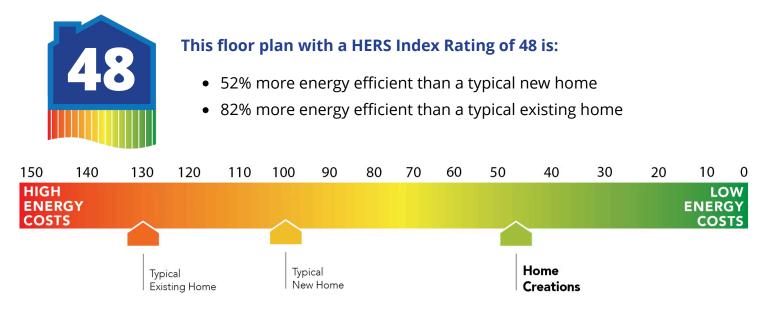

| Interior Finishes                                                                                                                                                                                                                                                                                                                                                                           |                                                                                                                                                                                                                                                                                                                                                                                                                                                   |
|---------------------------------------------------------------------------------------------------------------------------------------------------------------------------------------------------------------------------------------------------------------------------------------------------------------------------------------------------------------------------------------------|---------------------------------------------------------------------------------------------------------------------------------------------------------------------------------------------------------------------------------------------------------------------------------------------------------------------------------------------------------------------------------------------------------------------------------------------------|
| Square corners<br>3" paint grade baseboard and casing<br>Insulated entry door (panel style may vary)<br>Wall-to-wall plush cut loop berber carpet with 1/2" 6 lb pad in select areas<br>Ceiling fans in living room and primary bedroom (Box rated and wired for ceiling fans<br>in all other bedrooms)                                                                                     | Hand textured walls<br>Ceramic tile floor in baths and utility<br>Deako Rocker Switches (Homes permitted after 11/1/24)<br>Standard wood-look tile selections in living room, dining, kitchen, entry and hall<br>Enhanced light package including chandelier, island pendants, coach lights and vanity<br>lights (varies per plan)                                                                                                                |
| Safety                                                                                                                                                                                                                                                                                                                                                                                      |                                                                                                                                                                                                                                                                                                                                                                                                                                                   |
| Installed smoke detectors<br>Oriented Strand Board (OSB) exterior walls<br>Tornado Straps that secure perimeter walls to rafters/roof                                                                                                                                                                                                                                                       | Carbon Monoxide detectors<br>Anchor bolts that secure perimeter walls to foundation                                                                                                                                                                                                                                                                                                                                                               |
| Bathroom                                                                                                                                                                                                                                                                                                                                                                                    |                                                                                                                                                                                                                                                                                                                                                                                                                                                   |
| Undermount sinks<br>Framed mirrors in all baths<br>Fiberglass shower / tub combo in hall bath<br>2 cm granite or quartz countertops with 4" backsplash<br>*Price Pfister® bathroom faucet (choice of satin nickel or black)                                                                                                                                                                 | Ceramic tile floor<br>Tiled shower in master bath<br>Light over primary bath showers (varies per plan)<br>*Schluter-KERDI Shower System behind all shower walls                                                                                                                                                                                                                                                                                   |
| Energy-efficiency                                                                                                                                                                                                                                                                                                                                                                           |                                                                                                                                                                                                                                                                                                                                                                                                                                                   |
| Radiant barrier roof decking<br>R-44 blown-in insulation in attic<br>Up to 96% efficient tankless water heater<br>Gas heating 96% high efficiency furnace & duct work<br>Polycel caulking around windows, doors and joints (energy efficient caulking package)                                                                                                                              | Continuous eave roof ventilation<br>R-8 Perimeter foam insulation at slab<br>R-8 Insulated and mastic sealed A/C ducts<br>R-15 blown-in insulation in external walls. Excludes garage<br>Low-e Thermalpane tilt-in vinyl windows with screen (U-Factors of .30 or less & SHGC<br>Coefficient with argon gas of .26 or less)                                                                                                                       |
| Construction / Plumbing / Electrical / Mechanical                                                                                                                                                                                                                                                                                                                                           |                                                                                                                                                                                                                                                                                                                                                                                                                                                   |
| Copper electrical wiring<br>*Uponor AquaPEX tubing for water lines<br>Electric dryer connection in utility room<br>Enhanced modified slab on grade foundation<br>15.2 SEER electrical central air conditioning<br>Sheetrock screwed to studs/walls (except Barrel Ceilings)<br>*Atlas Pinnacle HP42 130 MPH class 3 impact rated shingles with Scotchgard with<br>lifetime limited warranty | Sheetrock screwed to studs/walls<br>6 mil poly moisture barrier under slab<br>Heat-taped condensation lines (attic only)<br>Protective ground fault interrupter circuits<br>Exterior 2 x 4 stud-grade lumber walls (16" on center)<br>*Air and moisture barrier DUPONT TYVEK HOMEWRAP with 10-year warranty<br>Exterior to interior CAT 5e outlet in front coat closet (RG6 Quad-shield cable wiring)<br>(Homes permitted after November 1, 2024) |
| Exterior Finishes                                                                                                                                                                                                                                                                                                                                                                           |                                                                                                                                                                                                                                                                                                                                                                                                                                                   |
| Full sod<br>Brick on back of home<br>Enhanced exterior accents<br>2 Woodford freeze-proof exterior water spigots<br>Wellington Landscaping Package with Stone Border                                                                                                                                                                                                                        | 8/12 roof pitch<br>Upgraded glass front door<br>Brick mailbox with cast stone address block<br>Guttering over entry and AC pad (vary per plan)<br>Minimum of 2 exterior waterproof electrical outlets                                                                                                                                                                                                                                             |
| Warranties                                                                                                                                                                                                                                                                                                                                                                                  |                                                                                                                                                                                                                                                                                                                                                                                                                                                   |
| Termite company's 5-year warranty<br>RWC New Home limited 10-year warranty<br>Manufacturer's lifetime limited shingle warranty                                                                                                                                                                                                                                                              | Builder's limited one-year warranty<br>Manufacturer's limited appliance warranty<br>Manufacturer's limited heating & cooling units warranty                                                                                                                                                                                                                                                                                                       |
| Inspections / Engineering                                                                                                                                                                                                                                                                                                                                                                   |                                                                                                                                                                                                                                                                                                                                                                                                                                                   |
| All foundation & frame designs reviewed and stamped by 3rd party state-certified engineer.                                                                                                                                                                                                                                                                                                  | HERS Index energy efficiency rating inspection performed twice by 3rd party licensed inspector (every home is tested; score varies per plan & home permit date)                                                                                                                                                                                                                                                                                   |
| Smart Home Features                                                                                                                                                                                                                                                                                                                                                                         |                                                                                                                                                                                                                                                                                                                                                                                                                                                   |
| Wifi-Enabled Samsung Range<br>2 Electrical outlet w/dual USB ports in kitchen (permits after 03/01/2024)<br>2 Electrical outlet w/dual USB ports in primary bedroom (permits after 03/01/2024)                                                                                                                                                                                              | Ecobee® Programmable, Wifi-Enabled, Thermostat with Heat/Cool Auto mode<br>Kwikset door hardware, including Smartkey functionality at all exterior doors<br>Electric vehicle charging plug ( 220V 50Amp service; homes permitted after<br>01/01/2024)                                                                                                                                                                                             |
| Deako Smart Package (2 smart switches, 2 smart dimmer switches, and 1 simple motion sensor switch) (Homes permitted 11/1/24)                                                                                                                                                                                                                                                                |                                                                                                                                                                                                                                                                                                                                                                                                                                                   |
| Garage                                                                                                                                                                                                                                                                                                                                                                                      |                                                                                                                                                                                                                                                                                                                                                                                                                                                   |
| Pull-down attic access in garage (per plan)<br>Wifi Enabled Garage Door Opener with 2 remotes (2-car garages only)                                                                                                                                                                                                                                                                          | Finished 2-car garage with wall texture, trim and paint                                                                                                                                                                                                                                                                                                                                                                                           |