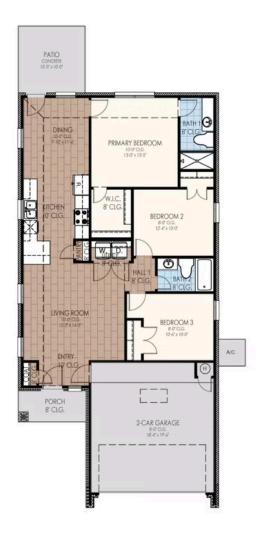

## From the Village Elite Collection

Floor Plan: Daisy Elite Square Feet: 1,261 (m.o.l.) Bedrooms: 3 Bathrooms: 2.0 Garage: 2 Car

The availability and/or features of this plan are subject to change without prior notice. Price of this plan will vary at different communities. Please contact our New Home Consultant for details and available homes with this plan.

## **Included Features**

Address: 1101 SW 139th Street Price: \$272,500

Collection: The Village Elite Collection Floor Plan: Daisy Elite

Square Feet: 1,261 (m.o.l.) Bedrooms: 3 Bathrooms: 2.0 Garage: 2 Car

## Included Features

Address: 1101 SW 139th Street Price: \$272,500 Collection: The Village Elite Collection Floor Plan: Daisy Elite Square Feet: 1,261 (m.o.l.) Bedrooms: 3 Bathrooms: 2.0 Garage: 2 Car