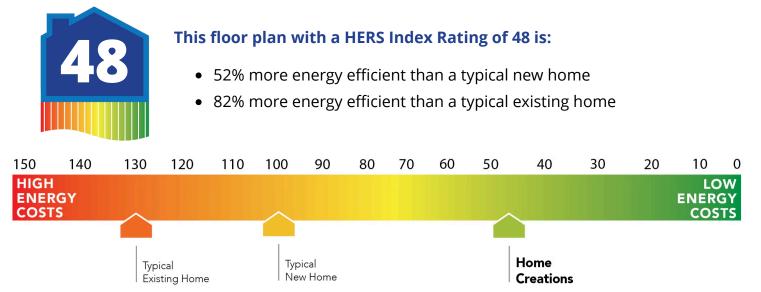

| Interior Finishes                                                                                                                                                                                                                                                                                                                                                                           |                                                                                                                                                                                                                                                                                                                                                                                                                                                   |
|---------------------------------------------------------------------------------------------------------------------------------------------------------------------------------------------------------------------------------------------------------------------------------------------------------------------------------------------------------------------------------------------|---------------------------------------------------------------------------------------------------------------------------------------------------------------------------------------------------------------------------------------------------------------------------------------------------------------------------------------------------------------------------------------------------------------------------------------------------|
| Square corners<br>3" paint grade baseboard and casing<br>Insulated entry door (panel style may vary)<br>Wall-to-wall plush cut loop berber carpet with 1/2" 6 lb pad in select areas<br>Ceiling fans in living room and primary bedroom (Box rated and wired for ceiling fans<br>in all other bedrooms)                                                                                     | Hand textured walls<br>Ceramic tile floor in baths and utility<br>Deako Rocker Switches (Homes permitted after 11/1/24)<br>Standard wood-look tile selections in living room, dining, kitchen, entry and hall<br>Enhanced light package including chandelier, island pendants, coach lights and vanity<br>lights (varies per plan)                                                                                                                |
| Safety                                                                                                                                                                                                                                                                                                                                                                                      |                                                                                                                                                                                                                                                                                                                                                                                                                                                   |
| Installed smoke detectors<br>Oriented Strand Board (OSB) exterior walls<br>Tornado Straps that secure perimeter walls to rafters/roof                                                                                                                                                                                                                                                       | Carbon Monoxide detectors<br>Anchor bolts that secure perimeter walls to foundation                                                                                                                                                                                                                                                                                                                                                               |
| Bathroom                                                                                                                                                                                                                                                                                                                                                                                    |                                                                                                                                                                                                                                                                                                                                                                                                                                                   |
| Undermount sinks<br>Framed mirrors in all baths<br>Fiberglass shower / tub combo in hall bath<br>2 cm granite or quartz countertops with 4" backsplash<br>*Price Pfister® bathroom faucet (choice of satin nickel or black)                                                                                                                                                                 | Ceramic tile floor<br>Tiled shower in master bath<br>Light over primary bath showers (varies per plan)<br>*Schluter-KERDI Shower System behind all shower walls                                                                                                                                                                                                                                                                                   |
| Energy-efficiency                                                                                                                                                                                                                                                                                                                                                                           |                                                                                                                                                                                                                                                                                                                                                                                                                                                   |
| Radiant barrier roof decking<br>R-44 blown-in insulation in attic<br>Up to 96% efficient tankless water heater<br>Gas heating 96% high efficiency furnace & duct work<br>Polycel caulking around windows, doors and joints (energy efficient caulking package)                                                                                                                              | Continuous eave roof ventilation<br>R-8 Perimeter foam insulation at slab<br>R-8 Insulated and mastic sealed A/C ducts<br>R-15 blown-in insulation in external walls. Excludes garage<br>Low-e Thermalpane tilt-in vinyl windows with screen (U-Factors of .30 or less & SHGC<br>Coefficient with argon gas of .26 or less)                                                                                                                       |
| Construction / Plumbing / Electrical / Mechanical                                                                                                                                                                                                                                                                                                                                           |                                                                                                                                                                                                                                                                                                                                                                                                                                                   |
| Copper electrical wiring<br>*Uponor AquaPEX tubing for water lines<br>Electric dryer connection in utility room<br>Enhanced modified slab on grade foundation<br>15.2 SEER electrical central air conditioning<br>Sheetrock screwed to studs/walls (except Barrel Ceilings)<br>*Atlas Pinnacle HP42 130 MPH class 3 impact rated shingles with Scotchgard with<br>lifetime limited warranty | Sheetrock screwed to studs/walls<br>6 mil poly moisture barrier under slab<br>Heat-taped condensation lines (attic only)<br>Protective ground fault interrupter circuits<br>Exterior 2 x 4 stud-grade lumber walls (16" on center)<br>*Air and moisture barrier DUPONT TVVEK HOMEWRAP with 10-year warranty<br>Exterior to interior CAT 5e outlet in front coat closet (RG6 Quad-shield cable wiring)<br>(Homes permitted after November 1, 2024) |
| Exterior Finishes                                                                                                                                                                                                                                                                                                                                                                           |                                                                                                                                                                                                                                                                                                                                                                                                                                                   |
| Full sod<br>Brick on back of home<br>Enhanced exterior accents<br>2 Woodford freeze-proof exterior water spigots<br>Wellington Landscaping Package with Stone Border                                                                                                                                                                                                                        | 8/12 roof pitch<br>Upgraded glass front door<br>Brick mailbox with cast stone address block<br>Guttering over entry and AC pad (vary per plan)<br>Minimum of 2 exterior waterproof electrical outlets                                                                                                                                                                                                                                             |
| Warranties                                                                                                                                                                                                                                                                                                                                                                                  |                                                                                                                                                                                                                                                                                                                                                                                                                                                   |
| Termite company's 5-year warranty<br>RWC New Home limited 10-year warranty<br>Manufacturer's lifetime limited shingle warranty                                                                                                                                                                                                                                                              | Builder's limited one-year warranty<br>Manufacturer's limited appliance warranty<br>Manufacturer's limited heating & cooling units warranty                                                                                                                                                                                                                                                                                                       |
| Inspections / Engineering                                                                                                                                                                                                                                                                                                                                                                   |                                                                                                                                                                                                                                                                                                                                                                                                                                                   |
| All foundation & frame designs reviewed and stamped by 3rd party state-certified engineer.                                                                                                                                                                                                                                                                                                  | HERS Index energy efficiency rating inspection performed twice by 3rd party licensed inspector (every home is tested; score varies per plan & home permit date)                                                                                                                                                                                                                                                                                   |
| Smart Home Features                                                                                                                                                                                                                                                                                                                                                                         |                                                                                                                                                                                                                                                                                                                                                                                                                                                   |
| Wifi-Enabled Samsung Range<br>2 Electrical outlet w/dual USB ports in kitchen (permits after 03/01/2024)<br>2 Electrical outlet w/dual USB ports in primary bedroom (permits after 03/01/2024)                                                                                                                                                                                              | Ecobee® Programmable, Wifi-Enabled, Thermostat with Heat/Cool Auto mode<br>Kwikset door hardware, including Smartkey functionality at all exterior doors<br>Electric vehicle charging plug ( 220V 50Amp service; homes permitted after<br>01/01/2024)                                                                                                                                                                                             |
| Deako Smart Package (2 smart switches, 2 smart dimmer switches, and 1 simple motion sensor switch) (Homes permitted 11/1/24)                                                                                                                                                                                                                                                                | ·                                                                                                                                                                                                                                                                                                                                                                                                                                                 |
| Garage<br>Pull-down attic access in garage (per plan)                                                                                                                                                                                                                                                                                                                                       | Finished 2-car garage with wall texture, trim and paint                                                                                                                                                                                                                                                                                                                                                                                           |
| Wifi Enabled Garage Door Opener with 2 remotes (2-car garages only)                                                                                                                                                                                                                                                                                                                         |                                                                                                                                                                                                                                                                                                                                                                                                                                                   |