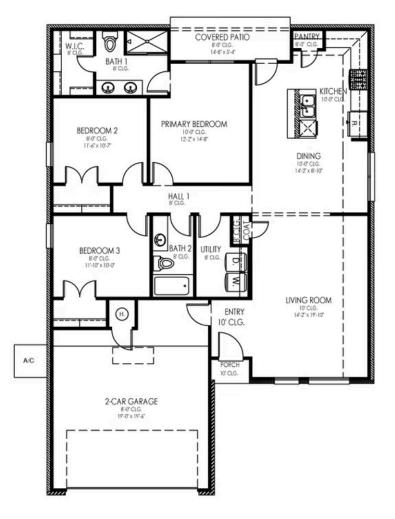

## From the Village Elite Collection

Floor Plan: Charleston Elite Square Feet: 1,506 (m.o.l.) Bedrooms: 3 Bathrooms: 2.0 Garage: 2 Car

The availability and/or features of this plan are subject to change without prior notice. Price of this plan will vary at different communities. Please contact our New Home Consultant for details and available homes with this plan.

## **Included Features**

Address: 1037 SW 139th Street Price: \$289,990

Collection: The Village Elite Collection Floor Plan: Charleston Elite

Square Feet: 1,506 (m.o.l.) Bedrooms: 3 Bathrooms: 2.0 Garage: 2 Car