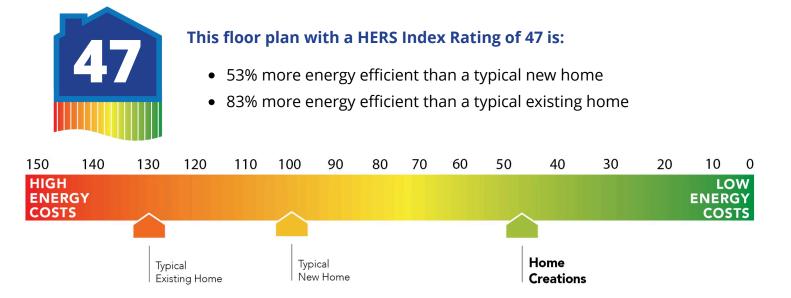

| Interior Finishes                                                                                                                                                                                                                                                                                                                                                                           |                                                                                                                                                                                                                                                                                                                                                                                                                                                   |
|---------------------------------------------------------------------------------------------------------------------------------------------------------------------------------------------------------------------------------------------------------------------------------------------------------------------------------------------------------------------------------------------|---------------------------------------------------------------------------------------------------------------------------------------------------------------------------------------------------------------------------------------------------------------------------------------------------------------------------------------------------------------------------------------------------------------------------------------------------|
| Square corners<br>3" paint grade baseboard and casing<br>Insulated entry door (panel style may vary)<br>Wall-to-wall plush cut loop berber carpet with 1/2" 6 lb pad in select areas<br>Ceiling fans in living room and primary bedroom (Box rated and wired for ceiling fans<br>in all other bedrooms)                                                                                     | Hand textured walls<br>Ceramic tile floor in baths and utility<br>Deako Rocker Switches (Homes permitted after 11/1/24)<br>Standard wood-look tile selections in living room, dining, kitchen, entry and hall<br>Enhanced light package including chandelier, island pendants, coach lights and vanity<br>lights (varies per plan)                                                                                                                |
| Safety                                                                                                                                                                                                                                                                                                                                                                                      |                                                                                                                                                                                                                                                                                                                                                                                                                                                   |
| Installed smoke detectors<br>Oriented Strand Board (OSB) exterior walls<br>Tornado Straps that secure perimeter walls to rafters/roof                                                                                                                                                                                                                                                       | Carbon Monoxide detectors<br>Anchor bolts that secure perimeter walls to foundation                                                                                                                                                                                                                                                                                                                                                               |
| Bathroom                                                                                                                                                                                                                                                                                                                                                                                    |                                                                                                                                                                                                                                                                                                                                                                                                                                                   |
| Undermount sinks<br>Framed mirrors in all baths<br>Fiberglass shower / tub combo in hall bath<br>2 cm granite or quartz countertops with 4" backsplash<br>*Price Pfister® bathroom faucet (choice of satin nickel or black)                                                                                                                                                                 | Ceramic tile floor<br>Tiled shower in master bath<br>Light over primary bath showers (varies per plan)<br>*Schluter-KERDI Shower System behind all shower walls                                                                                                                                                                                                                                                                                   |
| Energy-efficiency                                                                                                                                                                                                                                                                                                                                                                           |                                                                                                                                                                                                                                                                                                                                                                                                                                                   |
| Radiant barrier roof decking<br>R-44 blown-in insulation in attic<br>Up to 96% efficient tankless water heater<br>Gas heating 96% high efficiency furnace & duct work<br>Polycel caulking around windows, doors and joints (energy efficient caulking package)                                                                                                                              | Continuous eave roof ventilation<br>R-8 Perimeter foam insulation at slab<br>R-8 Insulated and mastic sealed A/C ducts<br>R-15 blown-in insulation in external walls. Excludes garage<br>Low-e Thermalpane tilt-in vinyl windows with screen (U-Factors of .30 or less & SHGC<br>Coefficient with argon gas of .26 or less)                                                                                                                       |
| Construction / Plumbing / Electrical / Mechanical                                                                                                                                                                                                                                                                                                                                           |                                                                                                                                                                                                                                                                                                                                                                                                                                                   |
| Copper electrical wiring<br>*Uponor AquaPEX tubing for water lines<br>Electric dryer connection in utility room<br>Enhanced modified slab on grade foundation<br>15.2 SEER electrical central air conditioning<br>Sheetrock screwed to studs/walls (except Barrel Ceilings)<br>*Atlas Pinnacle HP42 130 MPH class 3 impact rated shingles with Scotchgard with<br>lifetime limited warranty | Sheetrock screwed to studs/walls<br>6 mil poly moisture barrier under slab<br>Heat-taped condensation lines (attic only)<br>Protective ground fault interrupter circuits<br>Exterior 2 x 4 stud-grade lumber walls (16" on center)<br>*Air and moisture barrier DUPONT TYVEK HOMEWRAP with 10-year warranty<br>Exterior to interior CAT 5e outlet in front coat closet (RG6 Quad-shield cable wiring)<br>(Homes permitted after November 1, 2024) |
| Exterior Finishes                                                                                                                                                                                                                                                                                                                                                                           |                                                                                                                                                                                                                                                                                                                                                                                                                                                   |
| Full sod<br>Brick on back of home<br>Enhanced exterior accents<br>2 Woodford freeze-proof exterior water spigots<br>Wellington Landscaping Package with Stone Border                                                                                                                                                                                                                        | 8/12 roof pitch<br>Upgraded glass front door<br>Brick mailbox with cast stone address block<br>Guttering over entry and AC pad (vary per plan)<br>Minimum of 2 exterior waterproof electrical outlets                                                                                                                                                                                                                                             |
| Warranties                                                                                                                                                                                                                                                                                                                                                                                  |                                                                                                                                                                                                                                                                                                                                                                                                                                                   |
| Termite company's 5-year warranty<br>RWC New Home limited 10-year warranty<br>Manufacturer's lifetime limited shingle warranty                                                                                                                                                                                                                                                              | Builder's limited one-year warranty<br>Manufacturer's limited appliance warranty<br>Manufacturer's limited heating & cooling units warranty                                                                                                                                                                                                                                                                                                       |
| Inspections / Engineering                                                                                                                                                                                                                                                                                                                                                                   |                                                                                                                                                                                                                                                                                                                                                                                                                                                   |
| All foundation & frame designs reviewed and stamped by 3rd party state-certified engineer.                                                                                                                                                                                                                                                                                                  | HERS Index energy efficiency rating inspection performed twice by 3rd party licensed inspector (every home is tested; score varies per plan & home permit date)                                                                                                                                                                                                                                                                                   |
| Smart Home Features                                                                                                                                                                                                                                                                                                                                                                         |                                                                                                                                                                                                                                                                                                                                                                                                                                                   |
| Wifi-Enabled Samsung Range<br>2 Electrical outlet w/dual USB ports in kitchen (permits after 03/01/2024)<br>2 Electrical outlet w/dual USB ports in primary bedroom (permits after 03/01/2024)                                                                                                                                                                                              | Ecobee® Programmable, Wifi-Enabled, Thermostat with Heat/Cool Auto mode<br>Kwikset door hardware, including Smartkey functionality at all exterior doors<br>Electric vehicle charging plug ( 220V 50Amp service; homes permitted after<br>01/01/2024)                                                                                                                                                                                             |
| Deako Smart Package (2 smart switches, 2 smart dimmer switches, and 1 simple motion sensor switch) (Homes permitted 11/1/24)                                                                                                                                                                                                                                                                |                                                                                                                                                                                                                                                                                                                                                                                                                                                   |
| Garage                                                                                                                                                                                                                                                                                                                                                                                      |                                                                                                                                                                                                                                                                                                                                                                                                                                                   |
| Pull-down attic access in garage (per plan)<br>Wifi Enabled Garage Door Opener with 2 remotes (2-car garages only)                                                                                                                                                                                                                                                                          | Finished 2-car garage with wall texture, trim and paint                                                                                                                                                                                                                                                                                                                                                                                           |