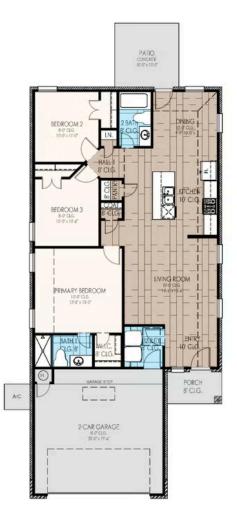

## From the Village Elite Collection

Floor Plan: Snapdragon Elite Square Feet: 1,329 (m.o.l.) Bedrooms: 3 Bathrooms: 2.0 Garage: 2 Car

The availability and/or features of this plan are subject to change without prior notice. Price of this plan will vary at different communities. Please contact our New Home Consultant for details and available homes with this plan.

## **Included Features**

Address: 1025 SW 139th Street Price: \$262,490

Collection: The Village Elite Collection Floor Plan: Snapdragon Elite

Square Feet: 1,329 (m.o.l.) Bedrooms: 3 Bathrooms: 2.0 Garage: 2 Car