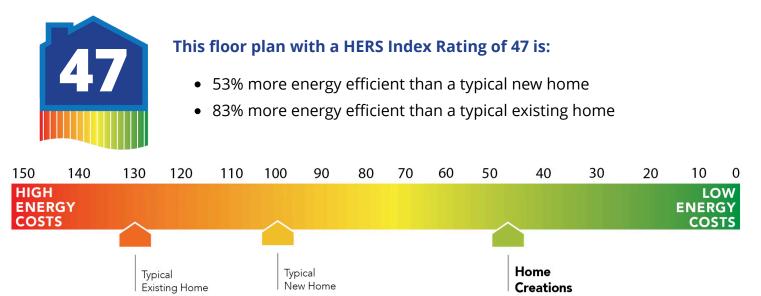

| Interior Finishes                                                                                                                                                                                                                                                                                                                                                                           | C C                                                                                                                                                                                                                                                                                                                                                                                                                                               |
|---------------------------------------------------------------------------------------------------------------------------------------------------------------------------------------------------------------------------------------------------------------------------------------------------------------------------------------------------------------------------------------------|---------------------------------------------------------------------------------------------------------------------------------------------------------------------------------------------------------------------------------------------------------------------------------------------------------------------------------------------------------------------------------------------------------------------------------------------------|
| Square corners<br>3" paint grade baseboard and casing<br>Insulated entry door (panel style may vary)<br>Wall-to-wall plush cut loop berber carpet with 1/2" 6 lb pad in select areas<br>Ceiling fans in living room and primary bedroom (Box rated and wired for ceiling fans<br>in all other bedrooms)                                                                                     | Hand textured walls<br>Ceramic tile floor in baths and utility<br>Deako Rocker Switches (Homes permitted after 11/1/24)<br>Standard wood-look tile selections in living room, dining, kitchen, entry and hall<br>Enhanced light package including chandelier, island pendants, coach lights and vanity<br>lights (varies per plan)                                                                                                                |
| Safety                                                                                                                                                                                                                                                                                                                                                                                      |                                                                                                                                                                                                                                                                                                                                                                                                                                                   |
| Installed smoke detectors<br>Oriented Strand Board (OSB) exterior walls<br>Tornado Straps that secure perimeter walls to rafters/roof                                                                                                                                                                                                                                                       | Carbon Monoxide detectors<br>Anchor bolts that secure perimeter walls to foundation                                                                                                                                                                                                                                                                                                                                                               |
| Bathroom                                                                                                                                                                                                                                                                                                                                                                                    |                                                                                                                                                                                                                                                                                                                                                                                                                                                   |
| Undermount sinks<br>Framed mirrors in all baths<br>Fiberglass shower / tub combo in hall bath<br>2 cm granite or quartz countertops with 4″ backsplash<br>*Price Pfister® bathroom faucet (choice of satin nickel or black)                                                                                                                                                                 | Ceramic tile floor<br>Tiled shower in master bath<br>Light over primary bath showers (varies per plan)<br>*Schluter-KERDI Shower System behind all shower walls                                                                                                                                                                                                                                                                                   |
| Energy-efficiency                                                                                                                                                                                                                                                                                                                                                                           |                                                                                                                                                                                                                                                                                                                                                                                                                                                   |
| Radiant barrier roof decking<br>R-44 blown-in insulation in attic<br>Up to 96% efficient tankless water heater<br>Gas heating 96% high efficiency furnace & duct work<br>Polycel caulking around windows, doors and joints (energy efficient caulking package)                                                                                                                              | Continuous eave roof ventilation<br>R-8 Perimeter foam insulation at slab<br>R-8 Insulated and mastic sealed A/C ducts<br>R-15 blown-in insulation in external walls. Excludes garage<br>Low-e Thermalpane tilt-in vinyl windows with screen (U-Factors of .30 or less & SHGC<br>Coefficient with argon gas of .26 or less)                                                                                                                       |
| Construction / Plumbing / Electrical / Mechanical                                                                                                                                                                                                                                                                                                                                           |                                                                                                                                                                                                                                                                                                                                                                                                                                                   |
| Copper electrical wiring<br>*Uponor AquaPEX tubing for water lines<br>Electric dryer connection in utility room<br>Enhanced modified slab on grade foundation<br>15.2 SEER electrical central air conditioning<br>Sheetrock screwed to studs/walls (except Barrel Ceilings)<br>*Atlas Pinnacle HP42 130 MPH class 3 impact rated shingles with Scotchgard with<br>lifetime limited warranty | Sheetrock screwed to studs/walls<br>6 mil poly moisture barrier under slab<br>Heat-taped condensation lines (attic only)<br>Protective ground fault interrupter circuits<br>Exterior 2 x 4 stud-grade lumber walls (16" on center)<br>*Air and moisture barrier DUPONT TYVEK HOMEWRAP with 10-year warranty<br>Exterior to interior CAT 5e outlet in front coat closet (RG6 Quad-shield cable wiring)<br>(Homes permitted after November 1, 2024) |
| Exterior Finishes                                                                                                                                                                                                                                                                                                                                                                           |                                                                                                                                                                                                                                                                                                                                                                                                                                                   |
| Full sod<br>Brick on back of home<br>Enhanced exterior accents<br>2 Woodford freeze-proof exterior water spigots<br>Wellington Landscaping Package with Stone Border                                                                                                                                                                                                                        | 8/12 roof pitch<br>Upgraded glass front door<br>Brick mailbox with cast stone address block<br>Guttering over entry and AC pad (vary per plan)<br>Minimum of 2 exterior waterproof electrical outlets                                                                                                                                                                                                                                             |
| Warranties                                                                                                                                                                                                                                                                                                                                                                                  |                                                                                                                                                                                                                                                                                                                                                                                                                                                   |
| Termite company's 5-year warranty<br>RWC New Home limited 10-year warranty<br>Manufacturer's lifetime limited shingle warranty                                                                                                                                                                                                                                                              | Builder's limited one-year warranty<br>Manufacturer's limited appliance warranty<br>Manufacturer's limited heating & cooling units warranty                                                                                                                                                                                                                                                                                                       |
| nspections / Engineering                                                                                                                                                                                                                                                                                                                                                                    |                                                                                                                                                                                                                                                                                                                                                                                                                                                   |
| All foundation & frame designs reviewed and stamped by 3rd party state-certified engineer.                                                                                                                                                                                                                                                                                                  | HERS Index energy efficiency rating inspection performed twice by 3rd party licensed inspector (every home is tested; score varies per plan & home permit date)                                                                                                                                                                                                                                                                                   |
| Smart Home Features                                                                                                                                                                                                                                                                                                                                                                         |                                                                                                                                                                                                                                                                                                                                                                                                                                                   |
| Vifi-Enabled Samsung Range<br>: Electrical outlet w/dual USB ports in kitchen (permits after 03/01/2024)<br>: Electrical outlet w/dual USB ports in primary bedroom (permits after 03/01/2024)                                                                                                                                                                                              | Ecobee® Programmable, Wifi-Enabled, Thermostat with Heat/Cool Auto mode<br>Kwikset door hardware, including Smartkey functionality at all exterior doors<br>Electric vehicle charging plug ( 220V 50Amp service; homes permitted after<br>01/01/2024)                                                                                                                                                                                             |
| Deako Smart Package (2 smart switches, 2 smart dimmer switches, and 1 simple notion sensor switch) (Homes permitted 11/1/24)                                                                                                                                                                                                                                                                |                                                                                                                                                                                                                                                                                                                                                                                                                                                   |
| <b>Garage</b><br>Pull-down attic access in garage (per plan)<br>Wifi Enabled Garage Door Opener with 2 remotes (2-car garages only)                                                                                                                                                                                                                                                         | Finished 2-car garage with wall texture, trim and paint                                                                                                                                                                                                                                                                                                                                                                                           |