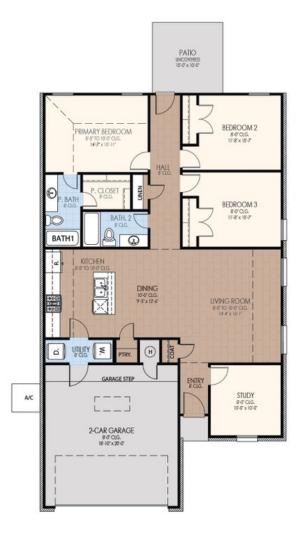

From the Village Collection

Floor Plan: Maple Square Feet: 1,491 (m.o.l.) Bedrooms: 3 Bathrooms: 2.0 Garage: 2 Car

The availability and/or features of this plan are subject to change without prior notice. Price of this plan will vary at different communities. Please contact our New Home Consultant for details and available homes with this plan.

## **Included Features**

Address: 9257 SW 45th Terrace Price: \$254,990

Collection: The Village Collection Floor Plan: Maple

Square Feet: 1,491 (m.o.l.) Bedrooms: 3 Bathrooms: 2.0 Garage: 2 Car