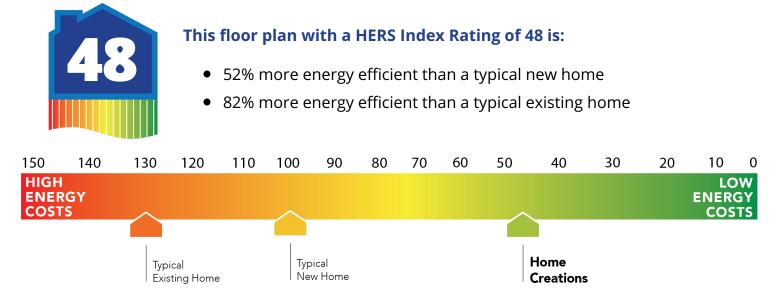

## Construction / Plumbing / Electrical / Mechanical

| Buyer's Initials Buyer's Initials                                                                                                                                                                                                                                                                                                                                                                                 | Seller's or its Representative's Initials                                                                                                                                                                                                                                                                                                                                                                                                                  |
|-------------------------------------------------------------------------------------------------------------------------------------------------------------------------------------------------------------------------------------------------------------------------------------------------------------------------------------------------------------------------------------------------------------------|------------------------------------------------------------------------------------------------------------------------------------------------------------------------------------------------------------------------------------------------------------------------------------------------------------------------------------------------------------------------------------------------------------------------------------------------------------|
| Kitchen<br>*Price Pfister® kitchen faucet<br>2 cm granite or quartz kitchen countertops<br>1/3 horsepower sink garbage disposal w/ air switch<br>Flat panel 30" soft-close upper kitchen wood cabinets (painted/stained)                                                                                                                                                                                          | Water line for refrigerator icemaker<br>Tiled backsplash up to the bottom of cabinets<br>Single bowl stainless steel 8" deep under mount kitchen sink<br>Samsung stainless steel top control dishwasher, over the range microwave, and wifi<br>enabled free-standing gas range                                                                                                                                                                             |
| Manufacturer's limited 30-year shingle warranty                                                                                                                                                                                                                                                                                                                                                                   | Manufacturer's limited heating & cooling units warranty                                                                                                                                                                                                                                                                                                                                                                                                    |
| Termite company's 5-year warranty<br>RWC New Home limited 10-year warranty                                                                                                                                                                                                                                                                                                                                        | Builder's limited one-year warranty<br>Manufacturer's limited appliance warranty                                                                                                                                                                                                                                                                                                                                                                           |
| Warranties                                                                                                                                                                                                                                                                                                                                                                                                        |                                                                                                                                                                                                                                                                                                                                                                                                                                                            |
| Brick mailbox<br>Full sod in front, back and side yards<br>Minimum of 2 exterior waterproof electrical outlets<br>Video Doorbell with Free Storage and Playback Data Feature                                                                                                                                                                                                                                      | Village landscaping package<br>Guttering over entry and AC pad (vary per plan)<br>Brick exterior with partial siding (varies per plan)                                                                                                                                                                                                                                                                                                                     |
| Exterior Finishes                                                                                                                                                                                                                                                                                                                                                                                                 |                                                                                                                                                                                                                                                                                                                                                                                                                                                            |
| Smart Home Features<br>Wifi-Enabled Samsung Range<br>2 Electrical outlet w/dual USB ports in primary bedroom<br>Ecobee® Programmable, Wifi-Enabled, Thermostat with Heat/Cool Auto mode                                                                                                                                                                                                                           | 2 Electrical outlet w/dual USB ports in kitchen<br>Wifi Enabled Garage Door Opener with 2 remotes (2-car garages only)<br>Electric vehicle charging plug ( 220V 50Amp service; homes permitted after<br>01/01/2024)                                                                                                                                                                                                                                        |
| Tornado Straps that secure perimeter walls to rafters/roof                                                                                                                                                                                                                                                                                                                                                        | Kwikset door hardware, including Smartkey functionality at all exterior doors                                                                                                                                                                                                                                                                                                                                                                              |
| Safety<br>Carbon Monoxide detectors<br>Oriented Strand Board (OSB) exterior walls                                                                                                                                                                                                                                                                                                                                 | Installed smoke detectors<br>Anchor bolts that secure perimeter walls to foundation                                                                                                                                                                                                                                                                                                                                                                        |
| Wifi enabled garage door opener with 2 remotes (2-car garages only)                                                                                                                                                                                                                                                                                                                                               |                                                                                                                                                                                                                                                                                                                                                                                                                                                            |
| Garage<br>Pull-down attic access in garage (per plan)                                                                                                                                                                                                                                                                                                                                                             | Finished 2-car garage with wall texture, trim and paint                                                                                                                                                                                                                                                                                                                                                                                                    |
| Continuous eave roof ventilation<br>R-8 Perimeter foam insulation at slab<br>R-8 Insulated and mastic sealed A/C ducts<br>R-15 blown-in insulation in external walls. Excludes garage<br>Sill seal foam gasket used under exterior framing, against concrete, to reduce air<br>Low-e Thermalpane tilt-in vinyl windows with screen (U-Factors of .30 or less & SHGC<br>Coefficient with argon gas of .26 or less) | R-44 blown-in insulation in attic<br>Up to 96% efficient tankless water heater<br>Gas heating 96% high efficiency furnace & duct work<br>Energy Star certified home (homes permitted after 01/01/2024)<br>Polycel caulking around windows, doors and joints (energy efficient caulking package)<br>HERS Index Energy Efficiency Rating performed twice by 3rd party licensed inspector<br>(every home is tested; score varies per plan & home permit date) |
| Energy-efficiency<br>LED lights throughout                                                                                                                                                                                                                                                                                                                                                                        | Radiant barrier roof decking                                                                                                                                                                                                                                                                                                                                                                                                                               |
| · · · · · · · · · · · · · · · · · · ·                                                                                                                                                                                                                                                                                                                                                                             | (every home is tested; score varies per plan & home permit date)                                                                                                                                                                                                                                                                                                                                                                                           |
| Inspections / Engineering<br>All foundation designs reviewed and stamped by 3rd party state-certified engineer.                                                                                                                                                                                                                                                                                                   | HERS Index energy efficiency rating performed twice by 3rd party licensed inspector                                                                                                                                                                                                                                                                                                                                                                        |
| Ceiling fans in living room and primary bedroom (Box rated and wired for ceiling fans<br>in all other bedrooms)                                                                                                                                                                                                                                                                                                   |                                                                                                                                                                                                                                                                                                                                                                                                                                                            |
| 3" paint grade baseboard and casing<br>Insulated entry door (panel style may vary)<br>Possible finishes include Satin Nickel, Chrome, or Oil Rubber Bronze<br>Standard wood-look tile selections in living room, dining, kitchen, entry and hall                                                                                                                                                                  | Ceramic tile floor in bathrooms and utility<br>Enhanced lighting package including chandelier and coach lights<br>Raised 10' ceiling in living areas and Primary bedrooms (in single story plan)<br>Wall-to-Wall plush cut loop berber carpet with 1/2" 6 lb. pad in all bedrooms and<br>bedroom closets                                                                                                                                                   |
| Interior Finishes Square corners                                                                                                                                                                                                                                                                                                                                                                                  | Hand textured walls                                                                                                                                                                                                                                                                                                                                                                                                                                        |
| Bathroom<br>Undermount sinks<br>One piece tub/shower enclosure in all secondary baths<br>One piece 3x5 insert w/ tile surround enclosure in primary bath                                                                                                                                                                                                                                                          | Ceramic tile floor<br>1.6 cm granite or quartz countertops with 4" backsplash<br>*Price Pfister® bathroom faucet (choice of satin nickel or black)                                                                                                                                                                                                                                                                                                         |
| permitted after 09/01/2023)                                                                                                                                                                                                                                                                                                                                                                                       |                                                                                                                                                                                                                                                                                                                                                                                                                                                            |
| Copper electrical wiring<br>6 mil poly moisture barrier under slab<br>Electric dryer connection in utility room<br>Enhanced modified slab on grade foundation<br>Exterior 2 x 4 stud-grade lumber walls (16" on center)<br>RG6 Quad-shield cable wiring (at least four category 5e structured wiring)<br>*Atlas Pinnacle HP42 130 MPH class 3 impact rated shingles with Scotchgard (homes                        | Sheetrock screwed to studs/walls<br>*Uponor AquaPEX tubing for water lines<br>Heat-taped condensation lines (attic only)<br>Protective ground fault interrupter circuits<br>*Air and moisture barrier DUPONT TYVEK HOMEWRAP with 10-year warranty<br>15.2 SEER electrical central air conditioning (homes with finals after 1/1/ 2023)                                                                                                                     |
| Construction / Plumbing / Electrical / Mechanical                                                                                                                                                                                                                                                                                                                                                                 |                                                                                                                                                                                                                                                                                                                                                                                                                                                            |