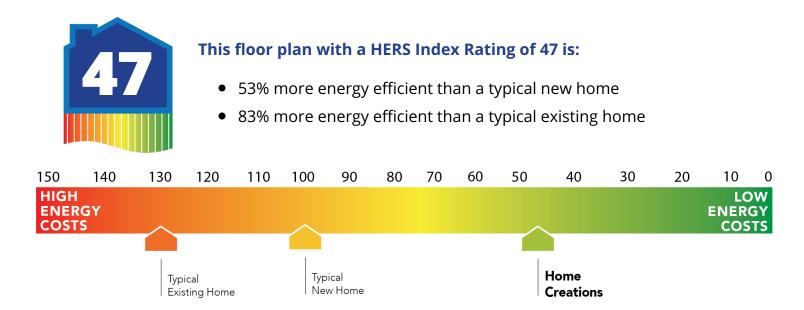

## Construction / Plumbing / Electrical / Mechanical

| *Price Pfister® kitchen faucet<br>2 cm granite or quartz kitchen countertops<br>1/3 horsepower sink garbage disposal w/ air switch<br>Flat panel 30" soft-close upper kitchen wood cabinets (painted/stained)                                                                                                                                                                                                             | Water line for refrigerator icemaker<br>Tiled backsplash up to the bottom of cabinets<br>Single bowl stainless steel 8" deep under mount kitchen sink<br>Samsung stainless steel top control dishwasher, over the range microwave, and wifi<br>enabled free-standing gas range                                                                                                         |
|---------------------------------------------------------------------------------------------------------------------------------------------------------------------------------------------------------------------------------------------------------------------------------------------------------------------------------------------------------------------------------------------------------------------------|----------------------------------------------------------------------------------------------------------------------------------------------------------------------------------------------------------------------------------------------------------------------------------------------------------------------------------------------------------------------------------------|
| Manufacturer's limited 30-year shingle warranty Kitchen                                                                                                                                                                                                                                                                                                                                                                   | Manufacturer's limited heating & cooling units warranty                                                                                                                                                                                                                                                                                                                                |
| Termite company's 5-year warranty<br>RWC New Home limited 10-year warranty                                                                                                                                                                                                                                                                                                                                                | Builder's limited one-year warranty<br>Manufacturer's limited appliance warranty                                                                                                                                                                                                                                                                                                       |
| Warranties                                                                                                                                                                                                                                                                                                                                                                                                                |                                                                                                                                                                                                                                                                                                                                                                                        |
| Brick mailbox<br>Full sod in front, back and side yards<br>Minimum of 2 exterior waterproof electrical outlets<br>Video Doorbell with Free Storage and Playback Data Feature                                                                                                                                                                                                                                              | Village landscaping package<br>Guttering over entry and AC pad (vary per plan)<br>Brick exterior with partial siding (varies per plan)                                                                                                                                                                                                                                                 |
| Exterior Finishes                                                                                                                                                                                                                                                                                                                                                                                                         |                                                                                                                                                                                                                                                                                                                                                                                        |
| Smart Home Features<br>Wifi-Enabled Samsung Range<br>2 Electrical outlet w/dual USB ports in primary bedroom<br>Ecobee® Programmable, Wifi-Enabled, Thermostat with Heat/Cool Auto mode                                                                                                                                                                                                                                   | 2 Electrical outlet w/dual USB ports in kitchen<br>Wifi Enabled Garage Door Opener with 2 remotes (2-car garages only)<br>Electric vehicle charging plug ( 220V 50Amp service; homes permitted after<br>01/01/2024)                                                                                                                                                                    |
| Oriented Strand Board (OSB) exterior walls<br>Tornado Straps that secure perimeter walls to rafters/roof                                                                                                                                                                                                                                                                                                                  | Anchor bolts that secure perimeter walls to foundation<br>Kwikset door hardware, including Smartkey functionality at all exterior doors                                                                                                                                                                                                                                                |
| Safety<br>Carbon Monoxide detectors                                                                                                                                                                                                                                                                                                                                                                                       | Installed smoke detectors                                                                                                                                                                                                                                                                                                                                                              |
| Wifi enabled garage door opener with 2 remotes (2-car garages only)                                                                                                                                                                                                                                                                                                                                                       |                                                                                                                                                                                                                                                                                                                                                                                        |
| Garage<br>Pull-down attic access in garage (per plan)                                                                                                                                                                                                                                                                                                                                                                     | Finished 2-car garage with wall texture, trim and paint                                                                                                                                                                                                                                                                                                                                |
| Coefficient with argon gas of .26 or less)                                                                                                                                                                                                                                                                                                                                                                                | (every home is tested; score varies per plan & home permit date)                                                                                                                                                                                                                                                                                                                       |
| Continuous eave roof ventilation<br>R-8 Perimeter foam insulation at slab<br>R-8 Insulated and mastic sealed A/C ducts<br>R-15 blown-in insulation in external walls. Excludes garage<br>Sill seal foam gasket used under exterior framing, against concrete, to reduce air<br>Low-e Thermalpane tilt-in vinyl windows with screen (U-Factors of .30 or less & SHGC                                                       | R-44 blown-in insulation in attic<br>Up to 96% efficient tankless water heater<br>Gas heating 96% high efficiency furnace & duct work<br>Energy Star certified home (homes permitted after 01/01/2024)<br>Polycel caulking around windows, doors and joints (energy efficient caulking package)<br>HERS Index Energy Efficiency Rating performed twice by 3rd party licensed inspector |
| Energy-efficiency<br>LED lights throughout                                                                                                                                                                                                                                                                                                                                                                                | Radiant barrier roof decking                                                                                                                                                                                                                                                                                                                                                           |
|                                                                                                                                                                                                                                                                                                                                                                                                                           | (every home is tested; score varies per plan & home permit date)                                                                                                                                                                                                                                                                                                                       |
| Inspections / Engineering<br>All foundation designs reviewed and stamped by 3rd party state-certified engineer.                                                                                                                                                                                                                                                                                                           | HERS Index energy efficiency rating performed twice by 3rd party licensed inspector                                                                                                                                                                                                                                                                                                    |
| in all other bedrooms)                                                                                                                                                                                                                                                                                                                                                                                                    |                                                                                                                                                                                                                                                                                                                                                                                        |
| Possible finishes include Satin Nickel, Chrome, or Oil Rubber Bronze<br>Standard wood-look tile selections in living room, dining, kitchen, entry and hall<br>Ceiling fans in living room and primary bedroom (Box rated and wired for ceiling fans                                                                                                                                                                       | Raised 10' ceiling in living areas and Primary bedrooms (in single story plan)<br>Wall-to-Wall plush cut loop berber carpet with 1/2″ 6 lb. pad in all bedrooms and<br>bedroom closets                                                                                                                                                                                                 |
| Square corners<br>3" paint grade baseboard and casing<br>Insulated entry door (panel style may vary)                                                                                                                                                                                                                                                                                                                      | Hand textured walls<br>Ceramic tile floor in bathrooms and utility<br>Enhanced lighting package including chandelier and coach lights                                                                                                                                                                                                                                                  |
| Interior Finishes                                                                                                                                                                                                                                                                                                                                                                                                         |                                                                                                                                                                                                                                                                                                                                                                                        |
| Undermount sinks<br>One piece tub/shower enclosure in all secondary baths<br>One piece 3x5 insert w/ tile surround enclosure in primary bath                                                                                                                                                                                                                                                                              | Ceramic tile floor<br>1.6 cm granite or quartz countertops with 4" backsplash<br>*Price Pfister® bathroom faucet (choice of satin nickel or black)                                                                                                                                                                                                                                     |
| Bathroom                                                                                                                                                                                                                                                                                                                                                                                                                  |                                                                                                                                                                                                                                                                                                                                                                                        |
| Copper electrical wiring<br>6 mil poly moisture barrier under slab<br>Electric dryer connection in utility room<br>Enhanced modified slab on grade foundation<br>Exterior 2 x 4 stud-grade lumber walls (16" on center)<br>RG6 Quad-shield cable wiring (at least four category 5e structured wiring)<br>*Atlas Pinnacle HP42 130 MPH class 3 impact rated shingles with Scotchgard (homes<br>permitted after 09/01/2023) | Sheetrock screwed to studs/walls<br>*Uponor AquaPEX tubing for water lines<br>Heat-taped condensation lines (attic only)<br>Protective ground fault interrupter circuits<br>*Air and moisture barrier DUPONT TYVEK HOMEWRAP with 10-year warranty<br>15.2 SEER electrical central air conditioning (homes with finals after 1/1/ 2023)                                                 |
|                                                                                                                                                                                                                                                                                                                                                                                                                           |                                                                                                                                                                                                                                                                                                                                                                                        |