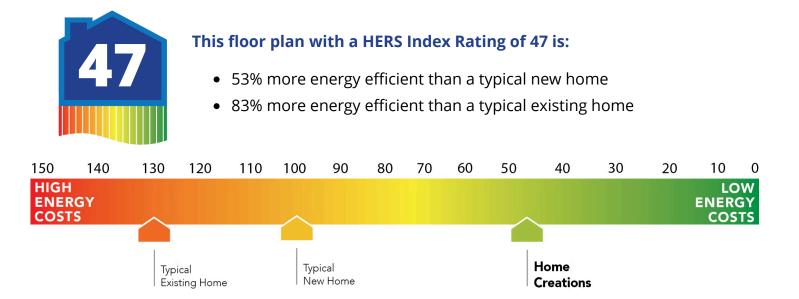

## **Included Features**

Address: 9128 SW 46th Street Price: \$None

**Collection:** The Village Collection **Floor Plan:** Charleston

Square Feet: 1,495 (m.o.l.) Bedrooms: 3 Bathrooms: 2.0 Garage: 2 Car

| Interior Finishes                                                                                                                                                                                                                                                                                                                                                                                                                                                    |                                                                                                                                                                                                                                                                                                                                                                                                                   |
|----------------------------------------------------------------------------------------------------------------------------------------------------------------------------------------------------------------------------------------------------------------------------------------------------------------------------------------------------------------------------------------------------------------------------------------------------------------------|-------------------------------------------------------------------------------------------------------------------------------------------------------------------------------------------------------------------------------------------------------------------------------------------------------------------------------------------------------------------------------------------------------------------|
| Square corners<br>3" paint grade baseboard and casing<br>Insulated entry door (panel style may vary)<br>Enhanced lighting package including chandelier and coach lights<br>Raised 10' ceiling in living areas and Primary bedrooms (in single story plan)<br>Wall-to-Wall plush cut loop berber carpet with 1/2" 6 lb. pad in all bedrooms and<br>bedroom closets                                                                                                    | Hand textured walls<br>Ceramic tile floor in bathrooms and utility<br>Deako Rocker Switches (Homes permitted after 11/1/24)<br>Possible finishes include Satin Nickel, Matte Black, or Oil Rubbed Bronze<br>Standard wood-look tile selections in living room, dining, kitchen, entry and hall<br>Ceiling fans in living room and primary bedroom (Box rated and wired for ceiling fans<br>in all other bedrooms) |
| Safety                                                                                                                                                                                                                                                                                                                                                                                                                                                               |                                                                                                                                                                                                                                                                                                                                                                                                                   |
| Installed smoke detectors<br>Oriented Strand Board (OSB) exterior walls<br>Tornado Straps that secure perimeter walls to rafters/roof                                                                                                                                                                                                                                                                                                                                | Carbon Monoxide detectors<br>Anchor bolts that secure perimeter walls to foundation                                                                                                                                                                                                                                                                                                                               |
| Bathroom                                                                                                                                                                                                                                                                                                                                                                                                                                                             |                                                                                                                                                                                                                                                                                                                                                                                                                   |
| Undermount sinks<br>1.6 engineered marble countertops with 4" backsplash<br>*Schluter-KERDI Shower System behind all primary shower walls<br>*Price Pfister® bathroom faucet (choice of satin nickel or black)                                                                                                                                                                                                                                                       | Ceramic tile floor<br>Fiberglass shower / tub combo in all secondary baths<br>One piece 3x5 insert w/ tile surround enclosure in primary bath                                                                                                                                                                                                                                                                     |
| Energy-efficiency                                                                                                                                                                                                                                                                                                                                                                                                                                                    |                                                                                                                                                                                                                                                                                                                                                                                                                   |
| LED lights throughout<br>Continuous eave roof ventilation<br>R-8 Perimeter foam insulation at slab<br>Up to 96% efficient tankless water heater<br>R-15 blown-in insulation in external walls. Excludes garage<br>Sill seal foam gasket used under exterior framing, against concrete, to reduce air loss<br>HERS Index Energy Efficiency Rating performed twice by 3rd party licensed inspector<br>(every home is tested; score varies per plan & home permit date) | Radiant barrier roof decking<br>R-44 blown-in insulation in attic<br>R-8 Insulated and mastic sealed A/C ducts<br>Gas heating 96% high efficiency furnace & duct work<br>Polycel caulking around windows, doors and joints (energy efficient caulking package)<br>Low-e Thermalpane tilt-in vinyl windows with screen (U-Factors of .30 or less & SHGC<br>Coefficient with argon gas of .26 or less)              |
| Construction / Plumbing / Electrical / Mechanical                                                                                                                                                                                                                                                                                                                                                                                                                    |                                                                                                                                                                                                                                                                                                                                                                                                                   |
| Copper electrical wiring<br>6 mil poly moisture barrier under slab<br>Electric dryer connection in utility room<br>Heat-taped condensation lines (attic only)<br>15.2 SEER electrical central air conditioning<br>*Air and moisture barrier DUPONT TYVEK HOMEWRAP with 10-year warranty<br>Exterior to interior CAT 5e outlet in front coat closet (RG6 Quad-shield cable wiring)<br>(Homes permitted after November 1, 2024)                                        | Sheetrock screwed to studs/walls<br>*Uponor AquaPEX tubing for water lines<br>Enhanced modified slab on grade foundation<br>Protective ground fault interrupter circuits<br>Exterior 2 x 4 stud-grade lumber walls (16" on center)<br>*Atlas Pinnacle HP42 130 MPH class 3 impact rated shingles with Scotchgard with<br>lifetime limited warranty                                                                |
| Exterior Finishes                                                                                                                                                                                                                                                                                                                                                                                                                                                    |                                                                                                                                                                                                                                                                                                                                                                                                                   |
| Full sod<br>2 Woodford freeze-proof exterior water spigots<br>Minimum of 2 exterior waterproof electrical outlets<br>Brick mailbox *may not be available in every community                                                                                                                                                                                                                                                                                          | Village landscaping package<br>Guttering over entry and AC pad (vary per plan)<br>Brick exterior with partial siding (varies per plan)                                                                                                                                                                                                                                                                            |
| Warranties                                                                                                                                                                                                                                                                                                                                                                                                                                                           |                                                                                                                                                                                                                                                                                                                                                                                                                   |
| Termite company's 5-year warranty<br>RWC New Home limited 10-year warranty<br>Manufacturer's lifetime limited shingle warranty                                                                                                                                                                                                                                                                                                                                       | Builder's limited one-year warranty<br>Manufacturer's limited appliance warranty<br>Manufacturer's limited heating & cooling units warranty                                                                                                                                                                                                                                                                       |
| Inspections / Engineering                                                                                                                                                                                                                                                                                                                                                                                                                                            |                                                                                                                                                                                                                                                                                                                                                                                                                   |
| All foundation & frame designs reviewed and stamped by 3rd party state-certified engineer.                                                                                                                                                                                                                                                                                                                                                                           | HERS Index energy efficiency rating inspection performed twice by 3rd party licensed inspector (every home is tested; score varies per plan & home permit date)                                                                                                                                                                                                                                                   |
| Smart Home Features                                                                                                                                                                                                                                                                                                                                                                                                                                                  |                                                                                                                                                                                                                                                                                                                                                                                                                   |
| Wifi-Enabled Samsung Range<br>2 Electrical outlet w/dual USB ports in kitchen (permits after 03/01/2024)<br>2 Electrical outlet w/dual USB ports in primary bedroom (permits after 03/01/2024)                                                                                                                                                                                                                                                                       | Ecobee® Programmable, Wifi-Enabled, Thermostat with Heat/Cool Auto mode<br>Kwikset door hardware, including Smartkey functionality at all exterior doors<br>Electric vehicle charging plug ( 220V 50Amp service; homes permitted after<br>01/01/2024)                                                                                                                                                             |
| Deako Smart Package (2 smart switches, 2 smart dimmer switches, and 1 simple<br>motion sensor switch) (Homes permitted 11/1/24)                                                                                                                                                                                                                                                                                                                                      |                                                                                                                                                                                                                                                                                                                                                                                                                   |
| <b>Garage</b><br>Pull-down attic access in garage (per plan)<br>Wifi Enabled Garage Door Opener with 2 remotes (2-car garages only)                                                                                                                                                                                                                                                                                                                                  | Finished 2-car garage with wall texture, trim and paint                                                                                                                                                                                                                                                                                                                                                           |