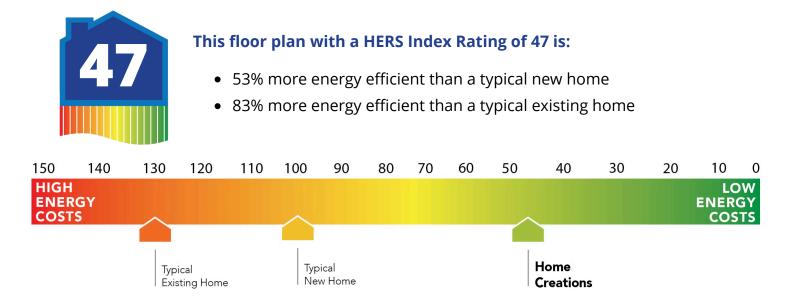

## **Included Features**

Address: 9121 SW 45th Terrace Price: \$None

Collection: The Village Collection Floor Plan: Snapdragon Square Feet: 1,257 (m.o.l.) Bedrooms: 3 Bathrooms: 2.0 Garage: 2 Car

| Square corners<br>3" paint grade baseboard and casing<br>Insulated entry door (panel style may vary)<br>Enhanced lighting package including chandelier and coach lights<br>Raised 10' ceiling in living areas and Primary bedrooms (in single story plan)<br>Wall-to-Wall plush cut loop berber carpet with 1/2" 6 lb. pad in all bedrooms and<br>bedroom closets                                                                                                    | Hand textured walls<br>Ceramic tile floor in bathrooms and utility<br>Deako Rocker Switches (Homes permitted after 11/1/24)<br>Possible finishes include Satin Nickel, Matte Black, or Oil Rubbed Bronze<br>Standard wood-look tile selections in living room, dining, kitchen, entry and hall<br>Ceiling fans in living room and primary bedroom (Box rated and wired for ceiling fans<br>in all other bedrooms) |
|----------------------------------------------------------------------------------------------------------------------------------------------------------------------------------------------------------------------------------------------------------------------------------------------------------------------------------------------------------------------------------------------------------------------------------------------------------------------|-------------------------------------------------------------------------------------------------------------------------------------------------------------------------------------------------------------------------------------------------------------------------------------------------------------------------------------------------------------------------------------------------------------------|
| Safety                                                                                                                                                                                                                                                                                                                                                                                                                                                               |                                                                                                                                                                                                                                                                                                                                                                                                                   |
| Installed smoke detectors<br>Oriented Strand Board (OSB) exterior walls<br>Tornado Straps that secure perimeter walls to rafters/roof                                                                                                                                                                                                                                                                                                                                | Carbon Monoxide detectors<br>Anchor bolts that secure perimeter walls to foundation                                                                                                                                                                                                                                                                                                                               |
| Bathroom                                                                                                                                                                                                                                                                                                                                                                                                                                                             |                                                                                                                                                                                                                                                                                                                                                                                                                   |
| Undermount sinks<br>1.6 engineered marble countertops with 4" backsplash<br>*Schluter-KERDI Shower System behind all primary shower walls<br>*Price Pfister® bathroom faucet (choice of satin nickel or black)                                                                                                                                                                                                                                                       | Ceramic tile floor<br>Fiberglass shower / tub combo in all secondary baths<br>One piece 3x5 insert w/ tile surround enclosure in primary bath                                                                                                                                                                                                                                                                     |
| Energy-efficiency                                                                                                                                                                                                                                                                                                                                                                                                                                                    |                                                                                                                                                                                                                                                                                                                                                                                                                   |
| LED lights throughout<br>Continuous eave roof ventilation<br>R-8 Perimeter foam insulation at slab<br>Up to 96% efficient tankless water heater<br>R-15 blown-in insulation in external walls. Excludes garage<br>Sill seal foam gasket used under exterior framing, against concrete, to reduce air loss<br>HERS Index Energy Efficiency Rating performed twice by 3rd party licensed inspector<br>(every home is tested; score varies per plan & home permit date) | Radiant barrier roof decking<br>R-44 blown-in insulation in attic<br>R-8 Insulated and mastic sealed A/C ducts<br>Gas heating 96% high efficiency furnace & duct work<br>Polycel caulking around windows, doors and joints (energy efficient caulking package)<br>Low-e Thermalpane tilt-in vinyl windows with screen (U-Factors of .30 or less & SHGC<br>Coefficient with argon gas of .26 or less)              |
| Construction / Plumbing / Electrical / Mechanical                                                                                                                                                                                                                                                                                                                                                                                                                    |                                                                                                                                                                                                                                                                                                                                                                                                                   |
| Copper electrical wiring<br>6 mil poly moisture barrier under slab<br>Electric dryer connection in utility room<br>Heat-taped condensation lines (attic only)<br>15.2 SEER electrical central air conditioning<br>*Air and moisture barrier DUPONT TYVEK HOMEWRAP with 10-year warranty                                                                                                                                                                              | Sheetrock screwed to studs/walls<br>*Uponor AquaPEX tubing for water lines<br>Enhanced modified slab on grade foundation<br>Protective ground fault interrupter circuits<br>Exterior 2 x 4 stud-grade lumber walls (16" on center)<br>*Atlas Pinnacle HP42 130 MPH class 3 impact rated shingles with Scotchgard with<br>lifetime limited warranty                                                                |
| Exterior to interior CAT 5e outlet in front coat closet (RG6 Quad-shield cable wiring)<br>(Homes permitted after November 1, 2024)                                                                                                                                                                                                                                                                                                                                   |                                                                                                                                                                                                                                                                                                                                                                                                                   |
| Exterior Finishes                                                                                                                                                                                                                                                                                                                                                                                                                                                    |                                                                                                                                                                                                                                                                                                                                                                                                                   |
| Full sod<br>2 Woodford freeze-proof exterior water spigots<br>Minimum of 2 exterior waterproof electrical outlets<br>Brick mailbox *may not be available in every community                                                                                                                                                                                                                                                                                          | Village landscaping package<br>Guttering over entry and AC pad (vary per plan)<br>Brick exterior with partial siding (varies per plan)                                                                                                                                                                                                                                                                            |
| Warranties                                                                                                                                                                                                                                                                                                                                                                                                                                                           |                                                                                                                                                                                                                                                                                                                                                                                                                   |
| Termite company's 5-year warranty<br>RWC New Home limited 10-year warranty<br>Manufacturer's lifetime limited shingle warranty                                                                                                                                                                                                                                                                                                                                       | Builder's limited one-year warranty<br>Manufacturer's limited appliance warranty<br>Manufacturer's limited heating & cooling units warranty                                                                                                                                                                                                                                                                       |
| Inspections / Engineering                                                                                                                                                                                                                                                                                                                                                                                                                                            |                                                                                                                                                                                                                                                                                                                                                                                                                   |
| All foundation & frame designs reviewed and stamped by 3rd party state-certified<br>engineer.                                                                                                                                                                                                                                                                                                                                                                        | HERS Index energy efficiency rating inspection performed twice by 3rd party licensed inspector (every home is tested; score varies per plan & home permit date)                                                                                                                                                                                                                                                   |
| Smart Home Features                                                                                                                                                                                                                                                                                                                                                                                                                                                  |                                                                                                                                                                                                                                                                                                                                                                                                                   |
| Wifi-Enabled Samsung Range<br>2 Electrical outlet w/dual USB ports in kitchen (permits after 03/01/2024)<br>2 Electrical outlet w/dual USB ports in primary bedroom (permits after 03/01/2024)<br>Deako Smart Package (2 smart switches, 2 smart dimmer switches, and 1 simple                                                                                                                                                                                       | Ecobee® Programmable, Wifi-Enabled, Thermostat with Heat/Cool Auto mode<br>Kwikset door hardware, including Smartkey functionality at all exterior doors<br>Electric vehicle charging plug ( 220V 50Amp service; homes permitted after<br>01/01/2024)                                                                                                                                                             |
| motion sensor switch) (Homes permitted 11/1/24)                                                                                                                                                                                                                                                                                                                                                                                                                      |                                                                                                                                                                                                                                                                                                                                                                                                                   |
| Garage                                                                                                                                                                                                                                                                                                                                                                                                                                                               |                                                                                                                                                                                                                                                                                                                                                                                                                   |
| Pull-down attic access in garage (per plan)<br>Wifi Enabled Garage Door Opener with 2 remotes (2-car garages only)                                                                                                                                                                                                                                                                                                                                                   | Finished 2-car garage with wall texture, trim and paint                                                                                                                                                                                                                                                                                                                                                           |