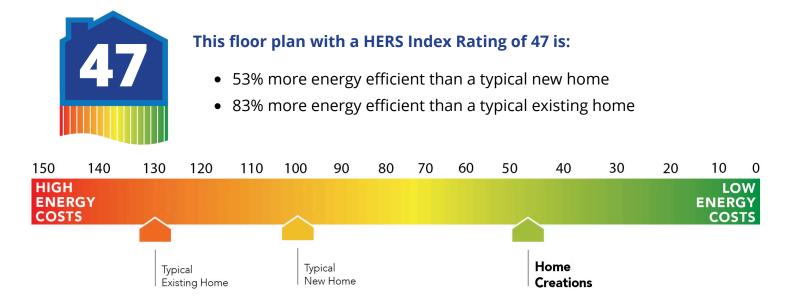

## **Included Features**

Address: 4620 Crystal Hill Drive Price: \$None

Collection: The Village Collection Floor Plan: Snapdragon Square Feet: 1,257 (m.o.l.) Bedrooms: 3 Bathrooms: 2.0 Garage: 2 Car

| Interior Finishes                                                                                                                                                                                                                                                                                                                                                                                                                                                    |                                                                                                                                                                                                                                                                                                                                                                                                                   |
|----------------------------------------------------------------------------------------------------------------------------------------------------------------------------------------------------------------------------------------------------------------------------------------------------------------------------------------------------------------------------------------------------------------------------------------------------------------------|-------------------------------------------------------------------------------------------------------------------------------------------------------------------------------------------------------------------------------------------------------------------------------------------------------------------------------------------------------------------------------------------------------------------|
| Square corners<br>3" paint grade baseboard and casing<br>Insulated entry door (panel style may vary)<br>Enhanced lighting package including chandelier and coach lights<br>Raised 10' ceiling in living areas and Primary bedrooms (in single story plan)<br>Wall-to-Wall plush cut loop berber carpet with 1/2" 6 lb. pad in all bedrooms and<br>bedroom closets                                                                                                    | Hand textured walls<br>Ceramic tile floor in bathrooms and utility<br>Deako Rocker Switches (Homes permitted after 11/1/24)<br>Possible finishes include Satin Nickel, Matte Black, or Oil Rubbed Bronze<br>Standard wood-look tile selections in living room, dining, kitchen, entry and hall<br>Ceiling fans in living room and primary bedroom (Box rated and wired for ceiling fans<br>in all other bedrooms) |
| Safety                                                                                                                                                                                                                                                                                                                                                                                                                                                               |                                                                                                                                                                                                                                                                                                                                                                                                                   |
| Installed smoke detectors<br>Oriented Strand Board (OSB) exterior walls<br>Tornado Straps that secure perimeter walls to rafters/roof                                                                                                                                                                                                                                                                                                                                | Carbon Monoxide detectors<br>Anchor bolts that secure perimeter walls to foundation                                                                                                                                                                                                                                                                                                                               |
| Bathroom                                                                                                                                                                                                                                                                                                                                                                                                                                                             |                                                                                                                                                                                                                                                                                                                                                                                                                   |
| Undermount sinks<br>1.6 engineered marble countertops with 4" backsplash<br>*Schluter-KERDI Shower System behind all primary shower walls<br>*Price Pfister® bathroom faucet (choice of satin nickel or black)                                                                                                                                                                                                                                                       | Ceramic tile floor<br>Fiberglass shower / tub combo in all secondary baths<br>One piece 3x5 insert w/ tile surround enclosure in primary bath                                                                                                                                                                                                                                                                     |
| Energy-efficiency                                                                                                                                                                                                                                                                                                                                                                                                                                                    |                                                                                                                                                                                                                                                                                                                                                                                                                   |
| LED lights throughout<br>Continuous eave roof ventilation<br>R-8 Perimeter foam insulation at slab<br>Up to 96% efficient tankless water heater<br>R-15 blown-in insulation in external walls. Excludes garage<br>Sill seal foam gasket used under exterior framing, against concrete, to reduce air loss<br>HERS Index Energy Efficiency Rating performed twice by 3rd party licensed inspector<br>(every home is tested; score varies per plan & home permit date) | Radiant barrier roof decking<br>R-44 blown-in insulation in attic<br>R-8 Insulated and mastic sealed A/C ducts<br>Gas heating 96% high efficiency furnace & duct work<br>Polycel caulking around windows, doors and joints (energy efficient caulking package)<br>Low-e Thermalpane tilt-in vinyl windows with screen (U-Factors of .30 or less & SHGC<br>Coefficient with argon gas of .26 or less)              |
| Construction / Plumbing / Electrical / Mechanical                                                                                                                                                                                                                                                                                                                                                                                                                    |                                                                                                                                                                                                                                                                                                                                                                                                                   |
| Copper electrical wiring<br>6 mil poly moisture barrier under slab<br>Electric dryer connection in utility room<br>Heat-taped condensation lines (attic only)<br>15.2 SEER electrical central air conditioning<br>*Air and moisture barrier DUPONT TYVEK HOMEWRAP with 10-year warranty                                                                                                                                                                              | Sheetrock screwed to studs/walls<br>*Uponor AquaPEX tubing for water lines<br>Enhanced modified slab on grade foundation<br>Protective ground fault interrupter circuits<br>Exterior 2 x 4 stud-grade lumber walls (16" on center)<br>*Atlas Pinnacle HP42 130 MPH class 3 impact rated shingles with Scotchgard with<br>lifetime limited warranty                                                                |
| Exterior to interior CAT 5e outlet in front coat closet (RG6 Quad-shield cable wiring)<br>(Homes permitted after November 1, 2024)                                                                                                                                                                                                                                                                                                                                   |                                                                                                                                                                                                                                                                                                                                                                                                                   |
| Exterior Finishes                                                                                                                                                                                                                                                                                                                                                                                                                                                    |                                                                                                                                                                                                                                                                                                                                                                                                                   |
| Full sod<br>2 Woodford freeze-proof exterior water spigots<br>Minimum of 2 exterior waterproof electrical outlets<br>Brick mailbox *may not be available in every community                                                                                                                                                                                                                                                                                          | Village landscaping package<br>Guttering over entry and AC pad (vary per plan)<br>Brick exterior with partial siding (varies per plan)                                                                                                                                                                                                                                                                            |
| Warranties                                                                                                                                                                                                                                                                                                                                                                                                                                                           |                                                                                                                                                                                                                                                                                                                                                                                                                   |
| Termite company's 5-year warranty<br>RWC New Home limited 10-year warranty<br>Manufacturer's lifetime limited shingle warranty                                                                                                                                                                                                                                                                                                                                       | Builder's limited one-year warranty<br>Manufacturer's limited appliance warranty<br>Manufacturer's limited heating & cooling units warranty                                                                                                                                                                                                                                                                       |
| Inspections / Engineering                                                                                                                                                                                                                                                                                                                                                                                                                                            |                                                                                                                                                                                                                                                                                                                                                                                                                   |
| All foundation & frame designs reviewed and stamped by 3rd party state-certified engineer.                                                                                                                                                                                                                                                                                                                                                                           | HERS Index energy efficiency rating inspection performed twice by 3rd party licensed inspector (every home is tested; score varies per plan & home permit date)                                                                                                                                                                                                                                                   |
| Smart Home Features                                                                                                                                                                                                                                                                                                                                                                                                                                                  |                                                                                                                                                                                                                                                                                                                                                                                                                   |
| Wifi-Enabled Samsung Range<br>2 Electrical outlet w/dual USB ports in kitchen (permits after 03/01/2024)<br>2 Electrical outlet w/dual USB ports in primary bedroom (permits after 03/01/2024)                                                                                                                                                                                                                                                                       | Ecobee® Programmable, Wifi-Enabled, Thermostat with Heat/Cool Auto mode<br>Kwikset door hardware, including Smartkey functionality at all exterior doors<br>Electric vehicle charging plug ( 220V 50Amp service; homes permitted after<br>01/01/2024)                                                                                                                                                             |
| Deako Smart Package (2 smart switches, 2 smart dimmer switches, and 1 simple motion sensor switch) (Homes permitted 11/1/24)                                                                                                                                                                                                                                                                                                                                         |                                                                                                                                                                                                                                                                                                                                                                                                                   |
| Garage                                                                                                                                                                                                                                                                                                                                                                                                                                                               |                                                                                                                                                                                                                                                                                                                                                                                                                   |
| Pull-down attic access in garage (per plan)<br>Wifi Enabled Garage Door Opener with 2 remotes (2-car garages only)                                                                                                                                                                                                                                                                                                                                                   | Finished 2-car garage with wall texture, trim and paint                                                                                                                                                                                                                                                                                                                                                           |