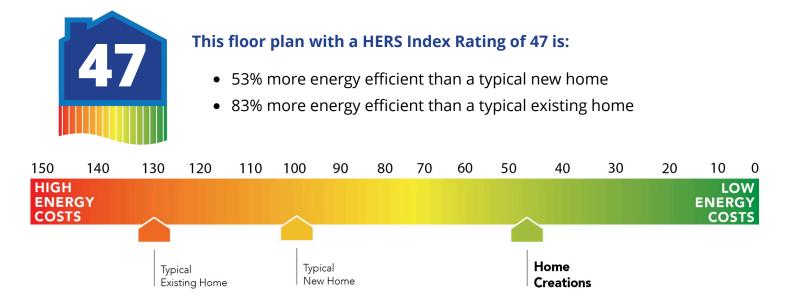

## **Included Features**

Address: 4604 Crystal Hill Drive Price: \$240,368

Collection: The Village Collection Floor Plan: Charleston

Square Feet: 1,495 (m.o.l.) Bedrooms: 3 Bathrooms: 2.0 Garage: 2 Car

| Interior Finishes                                                                                                                                                                                                                                                                                                                                                                                                                                                    |                                                                                                                                                                                                                                                                                                                                                                                                                   |
|----------------------------------------------------------------------------------------------------------------------------------------------------------------------------------------------------------------------------------------------------------------------------------------------------------------------------------------------------------------------------------------------------------------------------------------------------------------------|-------------------------------------------------------------------------------------------------------------------------------------------------------------------------------------------------------------------------------------------------------------------------------------------------------------------------------------------------------------------------------------------------------------------|
| Square corners<br>3" paint grade baseboard and casing<br>Insulated entry door (panel style may vary)<br>Enhanced lighting package including chandelier and coach lights<br>Raised 10' ceiling in living areas and Primary bedrooms (in single story plan)<br>Wall-to-Wall plush cut loop berber carpet with 1/2" 6 lb. pad in all bedrooms and<br>bedroom closets                                                                                                    | Hand textured walls<br>Ceramic tile floor in bathrooms and utility<br>Deako Rocker Switches (Homes permitted after 11/1/24)<br>Possible finishes include Satin Nickel, Matte Black, or Oil Rubbed Bronze<br>Standard wood-look tile selections in living room, dining, kitchen, entry and hall<br>Ceiling fans in living room and primary bedroom (Box rated and wired for ceiling fans<br>in all other bedrooms) |
| Safety                                                                                                                                                                                                                                                                                                                                                                                                                                                               |                                                                                                                                                                                                                                                                                                                                                                                                                   |
| Installed smoke detectors<br>Oriented Strand Board (OSB) exterior walls<br>Tornado Straps that secure perimeter walls to rafters/roof                                                                                                                                                                                                                                                                                                                                | Carbon Monoxide detectors<br>Anchor bolts that secure perimeter walls to foundation                                                                                                                                                                                                                                                                                                                               |
| Bathroom                                                                                                                                                                                                                                                                                                                                                                                                                                                             |                                                                                                                                                                                                                                                                                                                                                                                                                   |
| Undermount sinks<br>1.6 engineered marble countertops with 4" backsplash<br>*Schluter-KERDI Shower System behind all primary shower walls<br>*Price Pfister® bathroom faucet (choice of satin nickel or black)                                                                                                                                                                                                                                                       | Ceramic tile floor<br>Fiberglass shower / tub combo in all secondary baths<br>One piece 3x5 insert w/ tile surround enclosure in primary bath                                                                                                                                                                                                                                                                     |
| Energy-efficiency                                                                                                                                                                                                                                                                                                                                                                                                                                                    |                                                                                                                                                                                                                                                                                                                                                                                                                   |
| LED lights throughout<br>Continuous eave roof ventilation<br>R-8 Perimeter foam insulation at slab<br>Up to 96% efficient tankless water heater<br>R-15 blown-in insulation in external walls. Excludes garage<br>Sill seal foam gasket used under exterior framing, against concrete, to reduce air loss<br>HERS Index Energy Efficiency Rating performed twice by 3rd party licensed inspector<br>(every home is tested; score varies per plan & home permit date) | Radiant barrier roof decking<br>R-44 blown-in insulation in attic<br>R-8 Insulated and mastic sealed A/C ducts<br>Gas heating 96% high efficiency furnace & duct work<br>Polycel caulking around windows, doors and joints (energy efficient caulking package)<br>Low-e Thermalpane tilt-in vinyl windows with screen (U-Factors of .30 or less & SHGC<br>Coefficient with argon gas of .26 or less)              |
| Construction / Plumbing / Electrical / Mechanical                                                                                                                                                                                                                                                                                                                                                                                                                    |                                                                                                                                                                                                                                                                                                                                                                                                                   |
| Copper electrical wiring<br>6 mil poly moisture barrier under slab<br>Electric dryer connection in utility room<br>Heat-taped condensation lines (attic only)<br>15.2 SEER electrical central air conditioning<br>*Air and moisture barrier DUPONT TYVEK HOMEWRAP with 10-year warranty<br>Exterior to interior CAT 5e outlet in front coat closet (RG6 Quad-shield cable wiring)<br>(Homes permitted after November 1, 2024)                                        | Sheetrock screwed to studs/walls<br>*Uponor AquaPEX tubing for water lines<br>Enhanced modified slab on grade foundation<br>Protective ground fault interrupter circuits<br>Exterior 2 x 4 stud-grade lumber walls (16" on center)<br>*Atlas Pinnacle HP42 130 MPH class 3 impact rated shingles with Scotchgard with<br>lifetime limited warranty                                                                |
| Exterior Finishes                                                                                                                                                                                                                                                                                                                                                                                                                                                    |                                                                                                                                                                                                                                                                                                                                                                                                                   |
| Full sod<br>2 Woodford freeze-proof exterior water spigots<br>Minimum of 2 exterior waterproof electrical outlets<br>Brick mailbox *may not be available in every community                                                                                                                                                                                                                                                                                          | Village landscaping package<br>Guttering over entry and AC pad (vary per plan)<br>Brick exterior with partial siding (varies per plan)                                                                                                                                                                                                                                                                            |
| Warranties                                                                                                                                                                                                                                                                                                                                                                                                                                                           |                                                                                                                                                                                                                                                                                                                                                                                                                   |
| Termite company's 5-year warranty<br>RWC New Home limited 10-year warranty<br>Manufacturer's lifetime limited shingle warranty                                                                                                                                                                                                                                                                                                                                       | Builder's limited one-year warranty<br>Manufacturer's limited appliance warranty<br>Manufacturer's limited heating & cooling units warranty                                                                                                                                                                                                                                                                       |
| Inspections / Engineering                                                                                                                                                                                                                                                                                                                                                                                                                                            |                                                                                                                                                                                                                                                                                                                                                                                                                   |
| All foundation & frame designs reviewed and stamped by 3rd party state-certified engineer.                                                                                                                                                                                                                                                                                                                                                                           | HERS Index energy efficiency rating inspection performed twice by 3rd party licensed inspector (every home is tested; score varies per plan & home permit date)                                                                                                                                                                                                                                                   |
| Smart Home Features                                                                                                                                                                                                                                                                                                                                                                                                                                                  |                                                                                                                                                                                                                                                                                                                                                                                                                   |
| Wifi-Enabled Samsung Range<br>2 Electrical outlet w/dual USB ports in kitchen (permits after 03/01/2024)<br>2 Electrical outlet w/dual USB ports in primary bedroom (permits after 03/01/2024)                                                                                                                                                                                                                                                                       | Ecobee® Programmable, Wifi-Enabled, Thermostat with Heat/Cool Auto mode<br>Kwikset door hardware, including Smartkey functionality at all exterior doors<br>Electric vehicle charging plug ( 220V 50Amp service; homes permitted after<br>01/01/2024)                                                                                                                                                             |
| Deako Smart Package (2 smart switches, 2 smart dimmer switches, and 1 simple motion sensor switch) (Homes permitted 11/1/24)                                                                                                                                                                                                                                                                                                                                         |                                                                                                                                                                                                                                                                                                                                                                                                                   |
| Garage                                                                                                                                                                                                                                                                                                                                                                                                                                                               |                                                                                                                                                                                                                                                                                                                                                                                                                   |
| Pull-down attic access in garage (per plan)<br>Wifi Enabled Garage Door Opener with 2 remotes (2-car garages only)                                                                                                                                                                                                                                                                                                                                                   | Finished 2-car garage with wall texture, trim and paint                                                                                                                                                                                                                                                                                                                                                           |