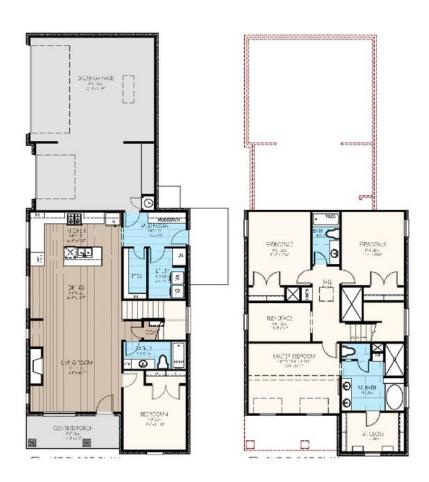

## **Bedford Elite** Collection: The Collection Floor Plan: Bedford Elite Square Feet: 2,351 (m.o.l.) Bedrooms: 4 Bathrooms: 3.0 Garage: 3 Car

## **Included Features**

Collection: The Collection Floor Plan: Bedford Elite

Square Feet: 2,351 (m.o.l.) Bedrooms: 4 Bathrooms: 3.0 Garage: 3 Car