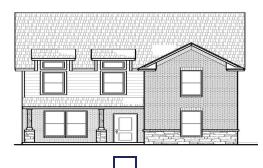

## **Bedford Elite** Collection: The Collection Floor Plan: Bedford Elite Square Feet: 2,351 (m.o.l.) Bedrooms: 4 Bathrooms: 3.0 Garage: 3 Car

## **Included Features**

Collection: The Collection Floor Plan: Bedford Elite

Square Feet: 2,351 (m.o.l.) Bedrooms: 4 Bathrooms: 3.0 Garage: 3 Car