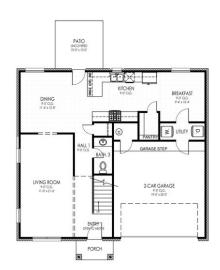

Floor Plan: Olivia - Eagle Square Feet: 1,991 (m.o.l.)

Bedrooms: 3 Bathrooms: 2.5 Garage: 2 Car

## **Included Features**

Address: 4216 Caracara Court Price: \$268,593

Floor Plan: Olivia

Square Feet: 1,991 (m.o.l.) Bedrooms: 3 Bathrooms: 2.5 Garage: 2 Car

Buyer's Initials \_\_\_\_\_\_ Buyer's Initials \_\_\_\_\_ Seller's or its Representative's Initials \_\_\_\_\_