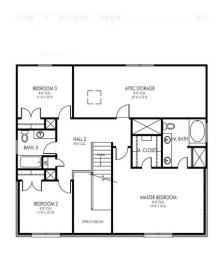

Floor Plan: Olivia - Eagle Square Feet: 1,991 (m.o.l.)

Bedrooms: 3 Bathrooms: 2.5 Garage: 2 Car

## **Included Features**

Address: 4216 Caracara Court Price: \$268,593

Floor Plan: Olivia

Square Feet: 1,991 (m.o.l.) Bedrooms: 3 Bathrooms: 2.5 Garage: 2 Car

Buyer's Initials \_\_\_\_\_\_ Buyer's Initials \_\_\_\_\_ Seller's or its Representative's Initials \_\_\_\_\_